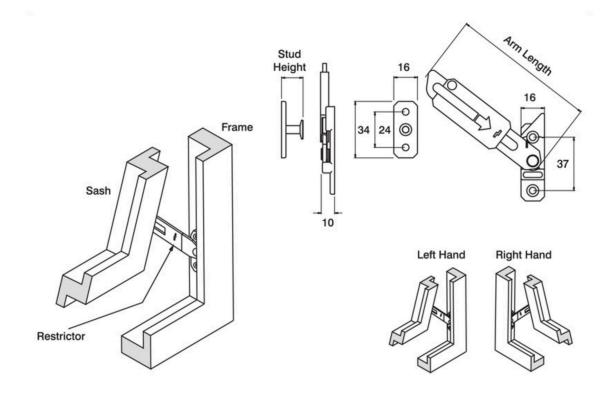

## **R-LOCK WINDOW RESTRICTOR**

| Description                                           | Backplate Size | Material                       | Code            |
|-------------------------------------------------------|----------------|--------------------------------|-----------------|
| Arm Length 105mm Right Hand                           | 105mm          | Stainless steel and zinc alloy | RLOCK-RH-105    |
| Arm Length 105mm Left Hand                            | 105mm          | Stainless steel and zinc alloy | RLOCK-LH-105    |
| Arm Length 120mm Left Hand                            | 120mm          | Stainless steel and zinc alloy | RLOCK-LH-120    |
| Arm Length 120mm Right Hand                           | 120mm          | Stainless steel and zinc alloy | RLOCK-RH-120    |
| Stud Plate (height) 12.50mm Concealed Restrictor Lock | 12.5mm         | Stainless steel and zinc alloy | RLOCK-STUD-12.5 |
| Spare Key Concealed Restrictor Lock                   | -              | Stainless steel and zinc alloy | P-RLOCK-KEY     |