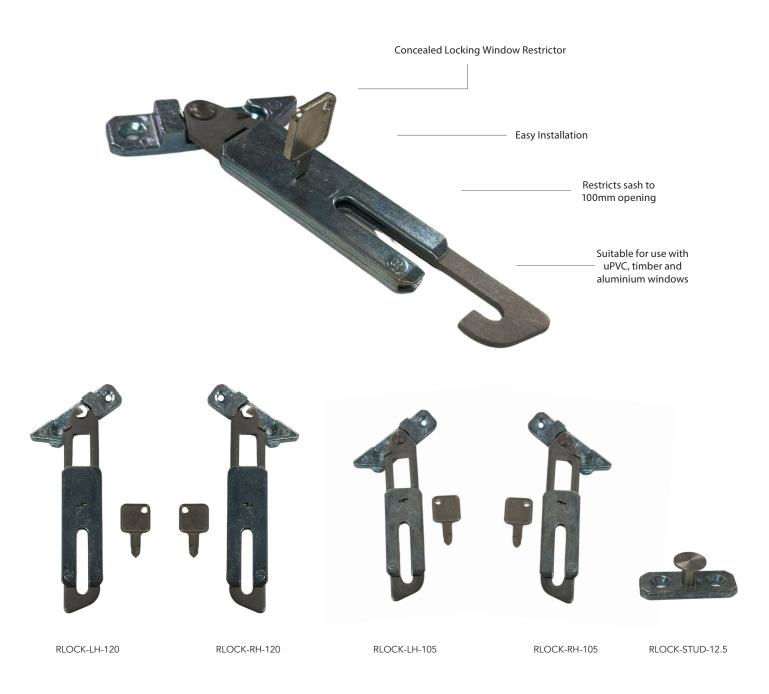

## R-lock Window Restrictor Lock

UAP Ltd R-lock Window Restrictor Lock, an innovative and reliable solution that ensures safety and security for all windows. Designed with precision engineering and manufactured using premium materials, the UAP Ltd R-lock offers exceptional durability and functionality.

## Features Include:

- Enhanced Security: The R-lock is a robust locking mechanism that effectively deters potential intruders from gaining unauthorized entry through windows.
- Child Safety
- Easy Installation
- Durable Construction
- Compliance: The UAP Ltd R-lock is designed to meet industry safety standards and regulations,
- Versatility: Suitable for a wide range of windows, the R-lock can be used in residential, commercial,
- and industrial settings, making it a versatile choice for your diverse clientele.

## **R-LOCK WINDOW RESTRICTOR**

| Description                                           | Backplate Size | Material                       | Code            |
|-------------------------------------------------------|----------------|--------------------------------|-----------------|
| Arm Length 105mm Right Hand                           | 105mm          | Stainless steel and zinc alloy | RLOCK-RH-105    |
| Arm Length 105mm Left Hand                            | 105mm          | Stainless steel and zinc alloy | RLOCK-LH-105    |
| Arm Length 120mm Left Hand                            | 120mm          | Stainless steel and zinc alloy | RLOCK-LH-120    |
| Arm Length 120mm Right Hand                           | 120mm          | Stainless steel and zinc alloy | RLOCK-RH-120    |
| Stud Plate (height) 12.50mm Concealed Restrictor Lock | 12.5mm         | Stainless steel and zinc alloy | RLOCK-STUD-12.5 |
| Spare Key Concealed Restrictor Lock                   | -              | Stainless steel and zinc alloy | P-RLOCK-KEY     |