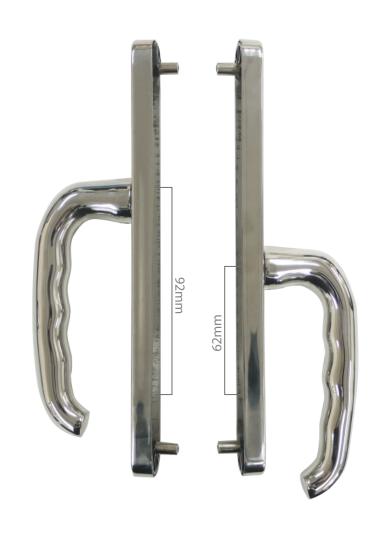

## SPLIT SPINDLE FRONT DOOR HANDLE

Designed for comfort and ease of operation, the UAP Split Spindle front door handle has a 243mm long backplate, offering a high quality designed front door handle. Handles are non-handed and can be used as either a left or right hand, allowing it to fit a range of profiles.

## Features Include:

High quality designed handle
Has a 243mm long backplate
Has 62/92mm Centres Split Spindle Lever/Lever
Handles give a very comfortable grip when operating
Handle are made of high grade stainless steel
Each handle comes with a Lifetime coating guarantee!