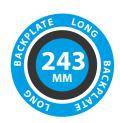

## SPLIT SPINDLE FRONT DOOR HANDLE

Designed for comfort and ease of operation, the UAP Split Spindle front door handle has a 243mm long backplate, offering a high quality designed front door handle. Handles are non-handed and can be used as either a left or right hand, allowing it to fit a range of profiles.

## Features Include:

High quality designed handle
Has a 243mm long backplate
Has 62/92mm Centres Split Spindle Lever/Lever
Handles give a very comfortable grip when operating
Handle are made of high grade stainless steel
Each handle comes with a Lifetime coating guarantee!