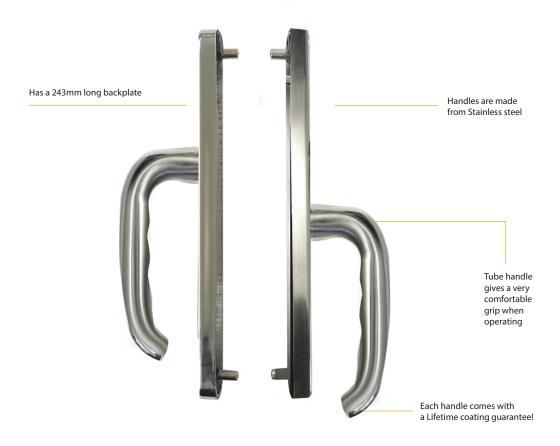

## SPLIT SPINDLE FRONT DOOR HANDLE

Designed for comfort and ease of operation, the UAP Split Spindle front door handle has a 243mm long backplate, offering a high quality designed front door handle. Handles are non-handed and can be used as either a left or right hand, allowing it to fit a range of profiles.

## Features Include:

High quality designed handle
Has a 243mm long backplate
Has 62/92mm Centres Split Spindle Lever/Lever
Handles give a very comfortable grip when operating
Handle are made of high grade stainless steel
Each handle comes with a Lifetime coating guarantee!