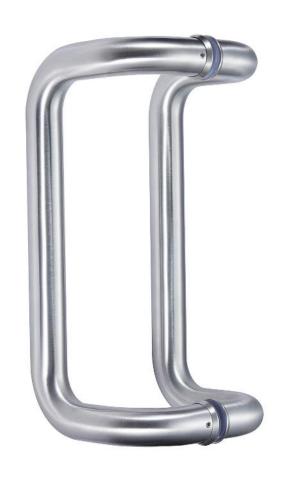

## **D-SHAPED PULL HANDLE**

UAP D-Shaped pull handles are manufactured from high-grade stainless steel, offering durability and corrosion resistance. Showcasing a stylish satin finish with an attractive D-shaped curve, these pull handles are suitable for commercial environments and a variety of domestic spaces. Each handle is salt spray tested to 1,000 hours which is equivalent to 10 years!

## Features Include:

- 32mm Ø
- 316 Grade Stainless Steel
- To fit glass doors.
- To fit wooden doors.
- Satin finish.
- Double-Sided. Each pack contains handles for both sides.
- Quick and easy fitting.