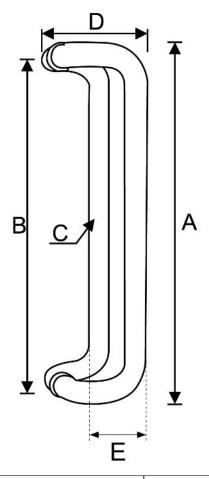

|                                 | Α   | В   | С  | D  | Е   |
|---------------------------------|-----|-----|----|----|-----|
| PH30O-DHANDLE-<br>SSS-NANOCOAST | 332 | 300 | 32 | 80 | 148 |
| PH60O-DHANDLE-<br>SSS-NANOCOAST | 632 | 600 | 32 | 80 | 148 |