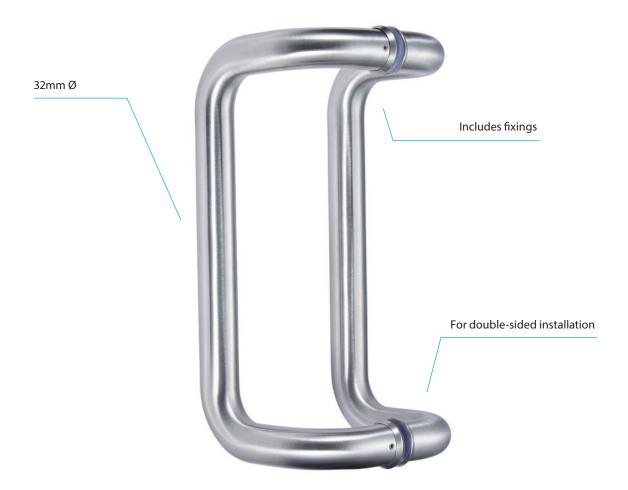

## **D-SHAPED PULL HANDLE**

UAP D-Shaped pull handles are manufactured from high-grade stainless steel, offering durability and corrosion resistance. Showcasing a stylish satin finish with an attractive D-shaped curve, these pull handles are suitable for commercial environments and a variety of domestic spaces. Each handle is salt spray tested to 1,000 hours which is equivalent to 10 years!

## Features Include:

- 32mm Ø
- 316 Grade Stainless Steel
- To fit glass doors.
- To fit wooden doors.
- Satin finish.
- Double-Sided. Each pack contains handles for both sides.
- Quick and easy fitting.