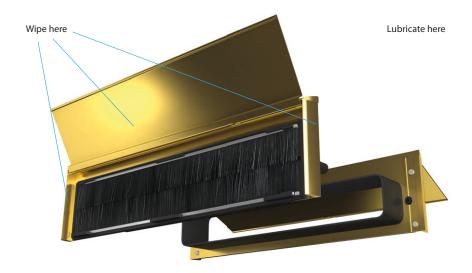

## NANOCOAST LETTERPLATES MAINTAINING

To maintain this product's appearance, simply wipe over with a lemon based very mild soap solution and a soft cloth once a month or every 2 weeks in areas of high sea salt such as coastal areas.

## Tools needed:

Cloth Lemon based mild soap