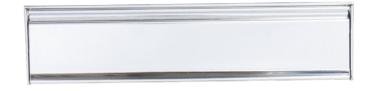

## 12" All Stainless Steel Heavy Duty Letterplates

| Finishes        | Heavy Duty                   | Flap Material<br>Construction | Coating Guarantee |
|-----------------|------------------------------|-------------------------------|-------------------|
| PVD Gold        | FMSS1248PVDG-HD-FR-NANOCOAST | 304 Grade Stainless Steel     | LIFETIME          |
| Mirror Polished | FMSS1248MPSS-HD-FR-NANOCOAST | 304 Grade Stainless Steel     | LIFETIME          |
| Satin Stainless | FMSS1248SSS-HD-FR-NANOCOAST  | 304 Grade Stainless Steel     | LIFETIME          |