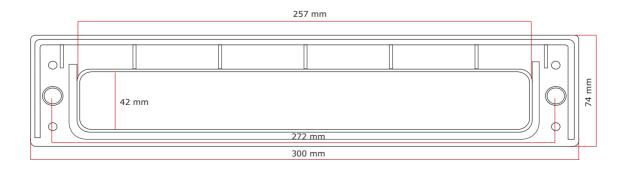

## Measurements

| Distance Between Screw Holes | 272mm           |  |
|------------------------------|-----------------|--|
| Letterplate Length           | 300mm           |  |
| Letterplate Height           | 74mm            |  |
| Frame Material               | Stainless Steel |  |
| Cavity Hole Size             | 257mm x 42mm    |  |