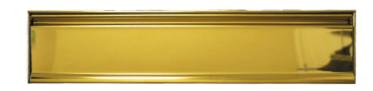

## 12" All Stainless Steel Heavy Duty Letterplates

| Finishes        | Heavy Duty                   | Flap Material<br>Construction | Coating Guarantee |
|-----------------|------------------------------|-------------------------------|-------------------|
| PVD Gold        | FMSS1248PVDG-HD-FR-NANOCOAST | 304 Grade Stainless Steel     | LIFETIME          |
| Mirror Polished | FMSS1248MPSS-HD-FR-NANOCOAST | 304 Grade Stainless Steel     | LIFETIME          |
| Satin Stainless | FMSS1248SSS-HD-FR-NANOCOAST  | 304 Grade Stainless Steel     | LIFETIME          |