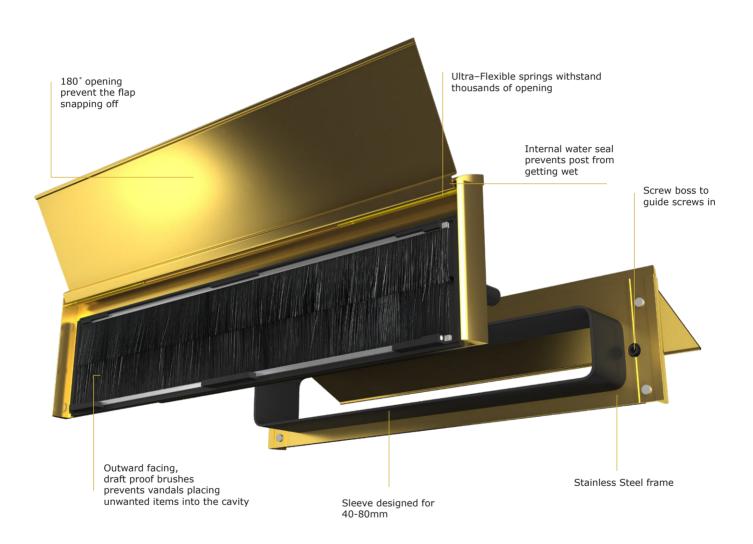

## Features Include:

Outward facing brushes create the Anti-Vandal feature as it prevents vandals from placing unwanted items into the cavity

Outwards facing brushes also means better draught proofing and makes it easier to post letters through

180 degree opening flap means the flap will not snap off when opened too far  $\,$ 

Blind bolts to the exterior of the letterplate prevents the outer frame being unscrewed from the door externally

An internal water seal prevents water getting into the door or panel, and stops letters getting wet

Ultra-flexible springs can withstand the letterbox flap opening thousands of times without breaking

Conforms to many standards and testing requirements including BS EN 1303:2005

LIFETIME coating guarantee anywhere in the country