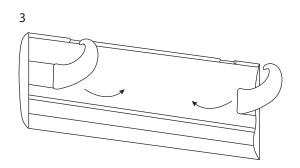

3. Click open the serrated stays.

4. Feed the stays into the two slots and line up with two hinges at the top of the frame.

5. Push the steel rod through the hole on the internal side of the flap to secure it.