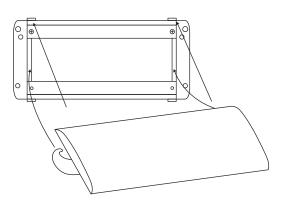

3. Click open the serrated stays.

4. Feed the stays into the two slots and line up with two hinges at the top of the frame.

5. Push the steel rod through the hole on the internal side of the flap to secure it.