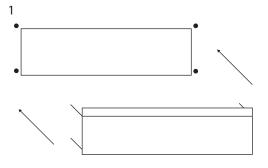

## Part Number TS008-SLIM

Door thickness: 44mm - 70mm. For composite, timber and UPVC doors.

x4 Gimlet point screws

x1 Steel rod

1. Fit the TS008-EXTERNAL letterbox onto exterior door face.

2. Push the internal frame into the aperture.

Push your hand through to the external side and hold both frames together. Fix with the four machine screws provided. Gradually tighten up all four sides

Secure the internal side with the 4 gimlet point screws provided. You can drill pilot holes if required.