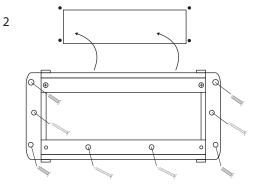

## Part Number TS008-SLIM

Door thickness: 44mm - 70mm. For composite, timber and UPVC doors.

x4 Gimlet point screws

x1 Steel rod

1. Fit the TS008-EXTERNAL letterbox onto exterior door face.

2. Push the internal frame into the aperture.

Push your hand through to the external side and hold both frames together. Fix with the four machine screws provided. Gradually tighten up all four sides

Secure the internal side with the 4 gimlet point screws provided. You can drill pilot holes if required.