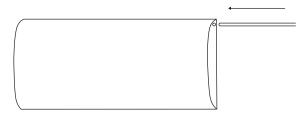

3. Click open the serrated stays.

4. Feed the stays into the two slots and line up with two hinges at the top of the frame.

5. Push the steel rod through the hole on the internal side of the flap to secure it.