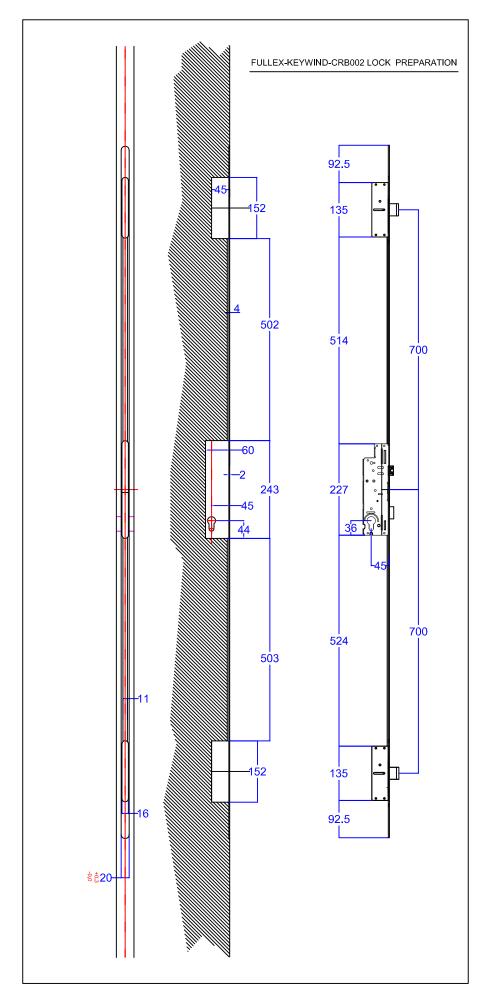

# FULLEX-KEYWIND-CRB002

# Technical data

45mm backset. 3 dead bolts. Reversible latch. Cover plate 20mm wide, 1720mm long.

# **Features**

Operated by thumbturn or key-key cylinder. Chrome plated steel top and bottom bolts. Stainless steel centre bolt.
Non-handed easily reversible latch.
Designed for use with pull handles.
Snib latch retention on face plate.
Dedicated security escutcheon available.