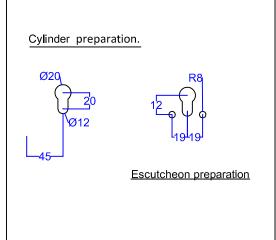

# Accessories

Security escutcheon:
HSESSS-KEYWIND-NANOCOAST (Satin).
HSEMPSS-KEYWIND-NANOCOAST (Polished).
UAP pull handles.
https://uapcorporate.com/catalogue/pull-handles/

# **Features**

Operated by thumbturn or key-key cylinder. Chrome plated steel top and bottom bolts. Stainless steel centre bolt.
Non-handed easily reversible latch.
Designed for use with pull handles.
Snib latch retention on face plate.
Dedicated security escutcheon available.