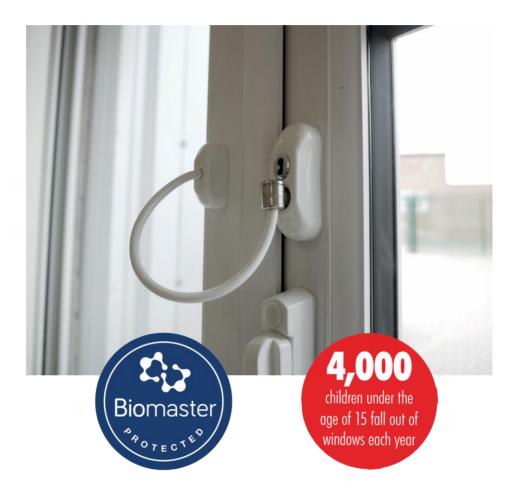

## **Lockable Window Restrictors**

The Royal Association for the Prevention of Accidents report that each year 4,000 children under the age of 15 fall out of a window. We have recently launched a simple, affordable and very effective solution to this in the form of the UAP Window Restrictor.

Available in six finishes

Withstand forces over 100kg

Suitable for all composite doors

Biomaster Protected

Our Window Restrictor can be fitted to any window in minutes; it has a 20cm long cable to restrict the opening of the window and the whole device can withstand forces over 100kg. This means the householder can have their window open without the worry of their children falling out.

The UAP Window Restrictor is Biomaster Protected — Protection against the dangers you can't see. Biomaster ensures effective antibacterial protection for the effective lifetime of the product, helping to keep surfaces clean and hygienic, and reduces the threat of cross-contamination.