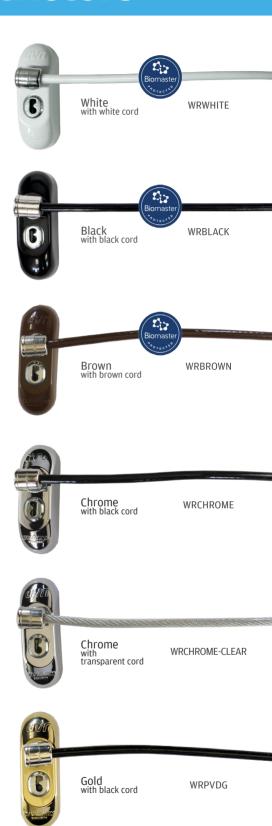

Available in six finishes

Withstand forces over 100kg

Suitable for all composite doors

Biomaster Protected

Our Window Restrictor can be fitted to any window in minutes; it has a 20cm long cable to restrict the opening of the window and the whole device can withstand forces over 100kg. This means the householder can have their window open without the worry of their children falling out.

## **Lockable Window Restrictors**

| Testing Standards     | Internally tested to relevant parts of EN16281:2013. Exceeds strength requirements withstanding a minimum force of 1350N         |
|-----------------------|----------------------------------------------------------------------------------------------------------------------------------|
| Materials             | Covers and cable cover – plastic<br>Cable – steel & crimped metal part<br>Screws – Steel<br>Fixing points – Steel<br>Key – Steel |
| Finishes              | White<br>Brown (coming soon)                                                                                                     |
| Dimensions            | Cable Length - 200mm<br>Main fixing lock - 65mm x 19mm<br>Screws - 4mm x 30mm                                                    |
| Profile Compatibility | Suitable for all windows and doors including uPVC, aluminium, wooden and metal profiles.                                         |
| Guarantee             | 1 Year                                                                                                                           |