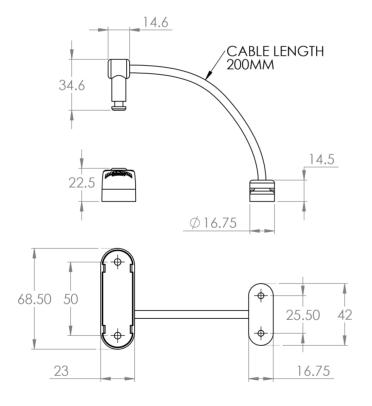

## **Lockable Window Restrictors**

| Testing Standards     | Internally tested to relevant parts of EN16281:2013. Exceeds strength requirements withstanding a minimum force of 1350N         |
|-----------------------|----------------------------------------------------------------------------------------------------------------------------------|
| Materials             | Covers and cable cover – plastic<br>Cable – steel & crimped metal part<br>Screws – Steel<br>Fixing points – Steel<br>Key – Steel |
| Finishes              | White<br>Brown (coming soon)                                                                                                     |
| Dimensions            | Cable Length - 200mm<br>Main fixing lock - 65mm x 19mm<br>Screws - 4mm x 30mm                                                    |
| Profile Compatibility | Suitable for all windows and doors including uPVC, aluminium, wooden and metal profiles.                                         |
| Guarantee             | 1 Year                                                                                                                           |