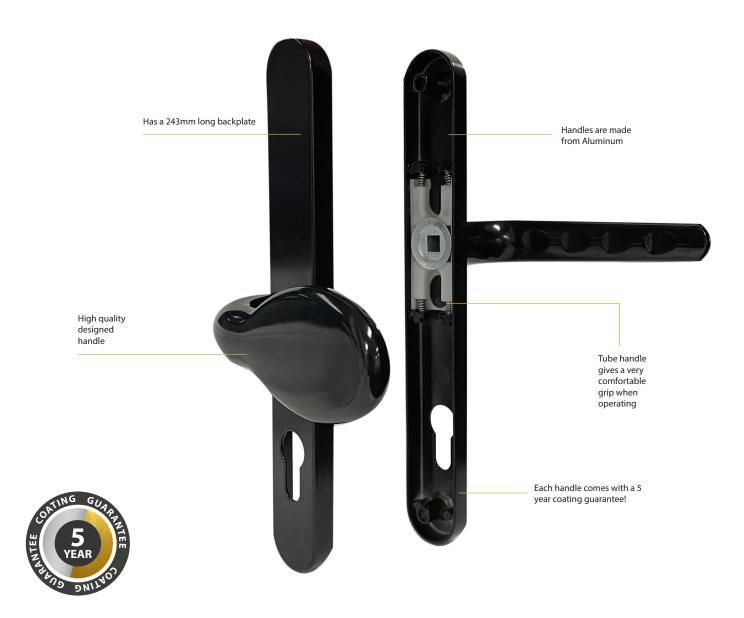

## SPLIT SPINDLE PAD FRONT DOOR HANDLE

Designed for comfort and ease of operation, the UAP Split Pad front door handle has a 243mm long backplate, offering a high quality designed front door handle. Each front door handle has a pad shaped external handle. Handles are non-handed and can be used as either a left or right hand, allowing it to fit a range of profiles.

## Features Include:

High quality designed handle

Has a 243mm long backplate

Has 62/92mm Centres Split Spindle Lever/Pad

External Pad handle gives a very comfortable grip when operating externally

PVD Gold and Polished Chrome handles are made from Zamak

Handle are made of Aluminum