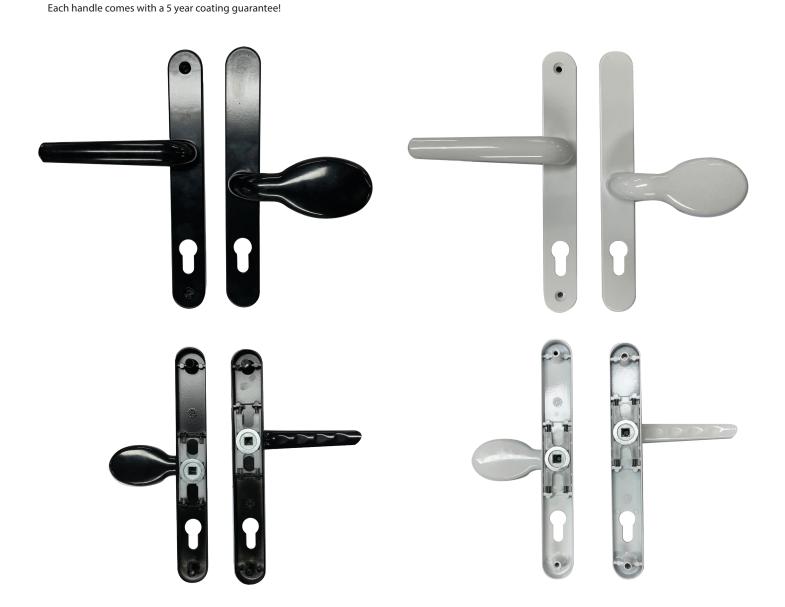

The Pad front door handle is available in two finishes White and Black. The handles are made from Aluminium, and comes with a 5 year colour fast guarantee.

Standard Pad door handles that operate from one spindle will open from the outside without the key unless deadlocked from the inside.

## PAD FRONT DOOR HANDLE

| Finish | Description                                                              | Backplate Size | Material  | Code                     |
|--------|--------------------------------------------------------------------------|----------------|-----------|--------------------------|
| Black  | Pad Door Handle - with Springs – 62/92mm Centres Split Spindle Lever/Pad | 243mm          | Aluminium | DH243LPB-SPLIT-SIGNATURE |
| White  | Pad Door Handle - with Springs – 62/92mm Centres Split Spindle Lever/Pad | 243mm          | Aluminium | DH243LPW-SPLIT-SIGNATURE |