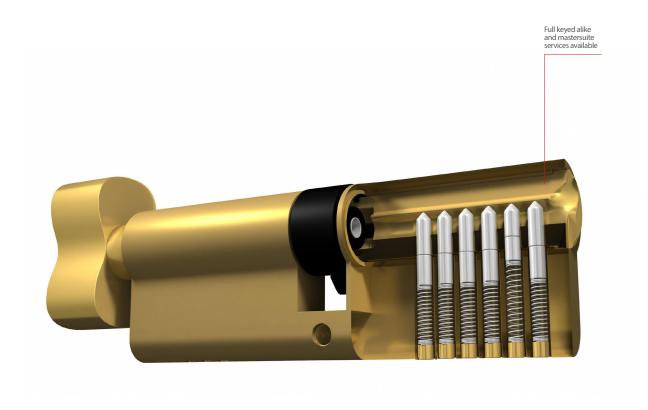

## Tradelocks Thumb Turn Cylinders

Each and every cylinder is an extremely high quality 6 pin cylinder. The cylinders are designed to operate as smoothly and effectively as possible.

Supplied with 3 keys

Over 40,000+ different key combinations!

Unrestricted keyway — easier for customers to get keys cut

Has 6 pins and a removable thumb turn

Full keyed alike and mastersuite services available

Easy turn thumb turn