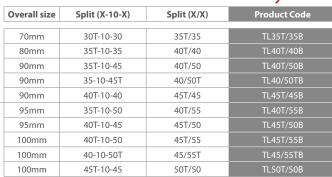

## TradeLocks Thumb Turn Cylinders

Brass

Satin nickel

|  | 70mm  | 30T-10-30 | 35T/35 | TL35T/35N |
|--|-------|-----------|--------|-----------|
|  | 80mm  | 35T-10-35 | 40T/40 | TL40T/40N |
|  | 90mm  | 30T-10-50 | 35T/55 | TL35T/55N |
|  | 90mm  | 35T-10-45 | 40T/50 | TL40T/50N |
|  | 90mm  | 35-10-45T | 40/50T | TL40/50TN |
|  | 90mm  | 40T-10-40 | 45T/45 | TL45T/45N |
|  | 95mm  | 35T-10-50 | 40T/55 | TL40T/55N |
|  | 95mm  | 40T-10-45 | 45T/50 | TL45T/50N |
|  | 100mm | 40T-10-50 | 45T/55 | TL45T/55N |
|  | 100mm | 40-10-50T | 45/55T | TL45/55TN |
|  | 100mm | 45T-10-45 | 50T/50 | TL50T/50N |