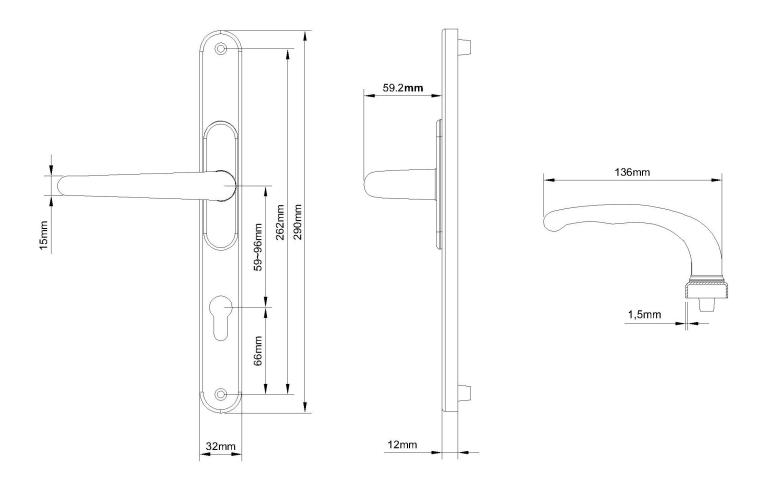

Technical Info Centres 59mm to 96mm (adjustable) Faceplate Width 32mm Screw Centres 262mm Spindle 8mm Pack Quantity 1 Pair Handle adjusted to your needs