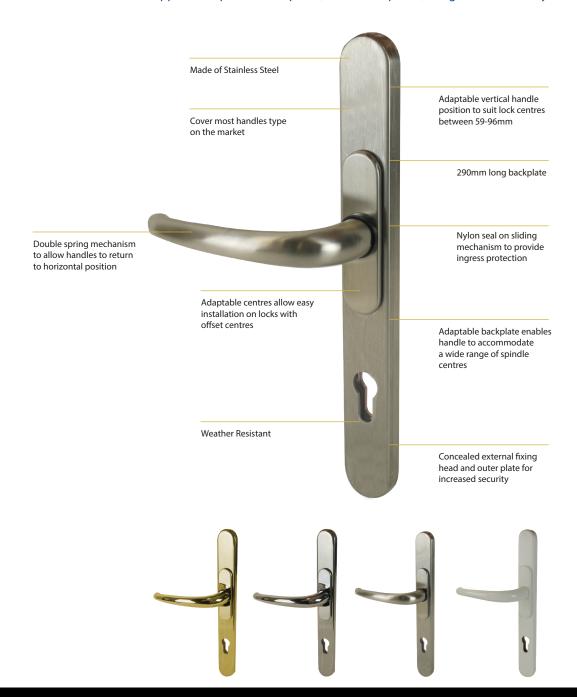

## **Adapt A Lever**

High quality staineless steel handle adjusted to your needs.

The Intelligent Hardware stainless steel Adapt A Handle features an adaptable handle height to accommodate both inline and offset centres between 59-96mm and adaptable screw centres. The adjustable handle is ideal solution, for installers looking to reduce the amount of van stock they carry. This handle features the sliding mechanism fitted with a nylon seal for ingress protection. The bottom fixing bolt will fit through all the handles on the market. The top bolt is positioned to fit most locks by being longer than normal. The Adapt A Lever handle is supplied complete with all plates, 8mm solid spindle, fixings and an allen key.

Technical Info Centres 59mm to 96mm (adjustable) Faceplate Width 32mm Screw Centres 262mm Spindle 8mm Pack Quantity 1 Pair Handle adjusted to your needs