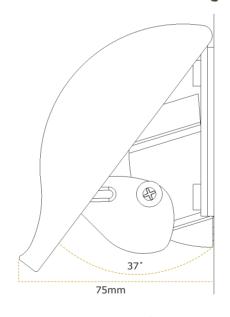

## **External Frame Sizes:**

Distance Between Screw Holes Letterplate Length Letterplate Height Frame Material Cavity Hole Size 277mm 305mm 77mm Aluminium 53mm x 260mm