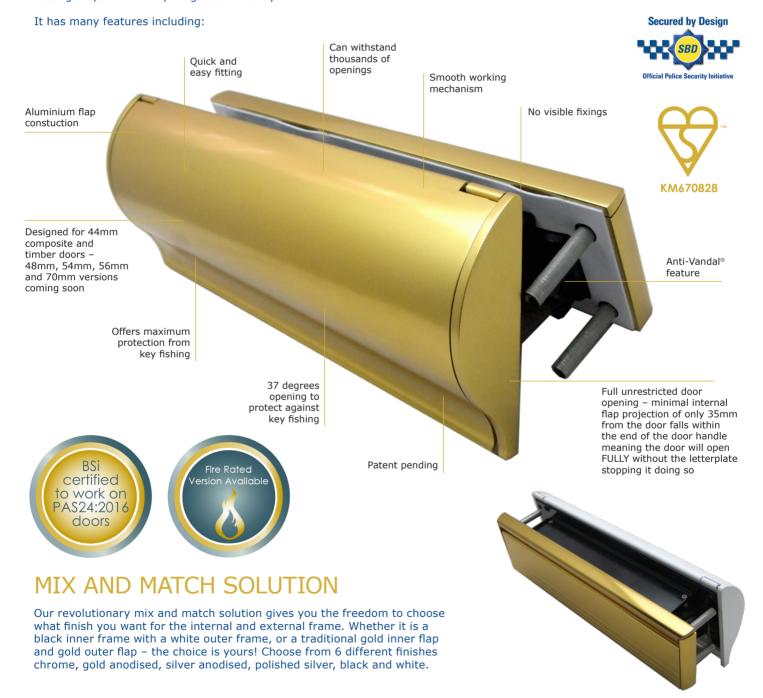

# THE SOTERIAN TS008 LETTERPLATE

Named after the Goddess of Safety, the Soterian letterplate is stylish, streamlined and secure. It is the ultimate TS008 certified letterplate, made to protect and perfect your door. It is highly engineered with over 120 different processes in each letterplate, setting it apart from anything else currently on the market.

# **AVAILABLE IN 5 FINISHES**

| Finishes        | Internal Frame Code   | External Frame Code   | Material Construction | Coating Guarantee |
|-----------------|-----------------------|-----------------------|-----------------------|-------------------|
| Chrome          | TS008-INTERNAL-CHROME | TS008-EXTERNAL-CHROME | Zamak                 | 5 Years Inland    |
| Gold Anodised   | TS008-INTERNAL-GOLD   | TS008-EXTERNAL-GOLD   | Aluminium             | 5 Years Inland    |
| Silver Anodised | TS008-INTERNAL-SILVER | TS008-EXTERNAL-SILVER | Aluminium             | 5 Years Inland    |
| Polished Silver | TS008-INTERNAL-PS     | TS008-EXTERNAL-PS     | Aluminium             | 5 Years Inland    |
| Black           | TS008-INTERNAL-BLACK  | TS008-EXTERNAL-BLACK  | Aluminium             | 5 Years Inland    |
| White           | TS008-INTERNAL-WHITE  | TS008-EXTERNAL-WHITE  | Aluminium             | 5 Years Inland    |