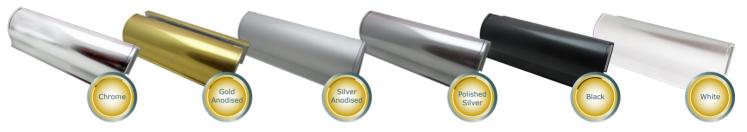

# **AVAILABLE IN 5 FINISHES**

| Finishes        | Internal Frame Code   | External Frame Code   | Material Construction | Coating Guarantee |
|-----------------|-----------------------|-----------------------|-----------------------|-------------------|
| Chrome          | TS008-INTERNAL-CHROME | TS008-EXTERNAL-CHROME | Zamak                 | 5 Years Inland    |
| Gold Anodised   | TS008-INTERNAL-GOLD   | TS008-EXTERNAL-GOLD   | Aluminium             | 5 Years Inland    |
| Silver Anodised | TS008-INTERNAL-SILVER | TS008-EXTERNAL-SILVER | Aluminium             | 5 Years Inland    |
| Polished Silver | TS008-INTERNAL-PS     | TS008-EXTERNAL-PS     | Aluminium             | 5 Years Inland    |
| Black           | TS008-INTERNAL-BLACK  | TS008-EXTERNAL-BLACK  | Aluminium             | 5 Years Inland    |
| White           | TS008-INTERNAL-WHITE  | TS008-EXTERNAL-WHITE  | Aluminium             | 5 Years Inland    |