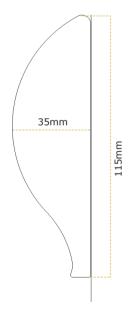

# **Internal Frame Sizes:**

Letterplate Length Letterplate Height Projection Frame Material 300mm 115mm 35mm Aluminium