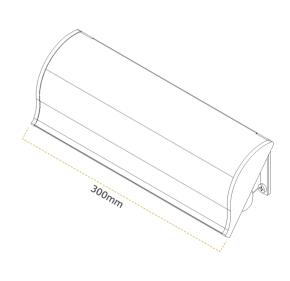

# **Internal Frame Sizes:**

Letterplate Length Letterplate Height Projection Frame Material 300mm 115mm 35mm Aluminium