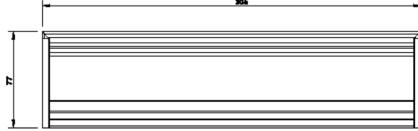

## **External Frame Sizes:**

Distance Between Screw Holes Letterplate Length Letterplate Height Frame Material Cavity Hole Size 277mm 305mm 77mm Aluminium 53mm x 260mm