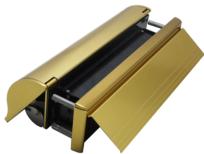

# THE SOTERIAN TS008 LETTERPLATE

Named after the Goddess of Safety, the Soterian letterplate is stylish, streamlined and secure. It is the ultimate TS008 certified letterplate, made to protect and perfect your door. It is highly engineered with over 120 different processes in each letterplate, setting it apart from anything else currently on the market.

# **AVAILABLE IN 5 FINISHES**

| Finishes        | Internal Frame Code   | External Frame Code   | Material Construction | Coating Guarantee |
|-----------------|-----------------------|-----------------------|-----------------------|-------------------|
| Chrome          | TS008-INTERNAL-CHROME | TS008-EXTERNAL-CHROME | Zamak                 | 5 Years Inland    |
| Gold Anodised   | TS008-INTERNAL-GOLD   | TS008-EXTERNAL-GOLD   | Aluminium             | 5 Years Inland    |
| Silver Anodised | TS008-INTERNAL-SILVER | TS008-EXTERNAL-SILVER | Aluminium             | 5 Years Inland    |
| Polished Silver | TS008-INTERNAL-PS     | TS008-EXTERNAL-PS     | Aluminium             | 5 Years Inland    |
| Black           | TS008-INTERNAL-BLACK  | TS008-EXTERNAL-BLACK  | Aluminium             | 5 Years Inland    |
| White           | TS008-INTERNAL-WHITE  | TS008-EXTERNAL-WHITE  | Aluminium             | 5 Years Inland    |