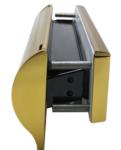

# THE SOTERIAN TS008 LETTERPLATE

Named after the Goddess of Safety, the Soterian letterplate is stylish, streamlined and secure. It is the ultimate TS008 certified letterplate, made to protect and perfect your door. It is highly engineered with over 120 different processes in each letterplate, setting it apart from anything else currently on the market.

# **AVAILABLE IN 5 FINISHES**

| Finishes        | Internal Frame Code   | External Frame Code   | Material Construction | Coating Guarantee |
|-----------------|-----------------------|-----------------------|-----------------------|-------------------|
| Chrome          | TS008-INTERNAL-CHROME | TS008-EXTERNAL-CHROME | Zamak                 | 5 Years Inland    |
| Gold Anodised   | TS008-INTERNAL-GOLD   | TS008-EXTERNAL-GOLD   | Aluminium             | 5 Years Inland    |
| Silver Anodised | TS008-INTERNAL-SILVER | TS008-EXTERNAL-SILVER | Aluminium             | 5 Years Inland    |
| Polished Silver | TS008-INTERNAL-PS     | TS008-EXTERNAL-PS     | Aluminium             | 5 Years Inland    |
| Black           | TS008-INTERNAL-BLACK  | TS008-EXTERNAL-BLACK  | Aluminium             | 5 Years Inland    |
| White           | TS008-INTERNAL-WHITE  | TS008-EXTERNAL-WHITE  | Aluminium             | 5 Years Inland    |