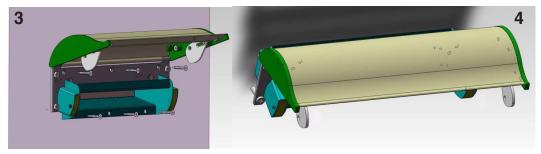

## TO STERIAN FITTING INSTRUCTIONS

UAP: The Soterian KM670828 TS008:2015 CLASSIFICATION KM670828

Part Number: The Soterian
Fitting Instructions for TS008: 2015 letterplate.
Door thickness: 44mm–70mm. For composite and timber doors.