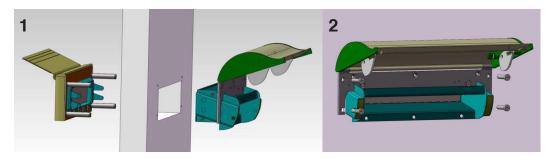

## TO STERIAN FITTING INSTRUCTIONS

UAP: The Soterian KM670828 TS008:2015 CLASSIFICATION KM670828

Part Number: The Soterian
Fitting Instructions for TS008: 2015 letterplate.
Door thickness: 44mm–70mm. For composite and timber doors.