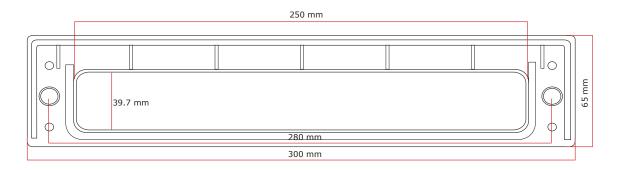

## Measurements

| Distance Between Screw Holes | 280mm           |  |
|------------------------------|-----------------|--|
| Letterplate Length           | 300mm           |  |
| Letterplate Height           | 65mm            |  |
| Frame Material               | Plastic         |  |
| Cavity Hole Size             | 250mm x 39.75mm |  |