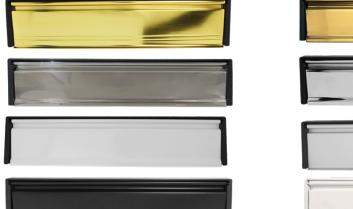

## Salamander<sup>®</sup> Framemaster Firecheck

| Finishes          | 40-80 Door Opening      | Plastic<br>Frame Colour | Flap Material<br>Construction | Coating Guarantee |
|-------------------|-------------------------|-------------------------|-------------------------------|-------------------|
| Gold Anodised     | FMB1248G-FR             | Black                   | Aluminium                     | 5 Years Inland    |
| Silver Anodised   | FMB1248SA-FR            | Black                   | Aluminium                     | 5 Years Inland    |
| Black Powder Coat | FMB1248W-FR             | Black                   | Aluminium                     | 5 Years Inland    |
| White Powder Coat | FMB1248B-FR             | Black                   | Aluminium                     | 5 Years Inland    |
| PVD Gold          | FMB1248PVDG-FR-NANOCAST | Black                   | Stainless Steel               | LIFETIME          |
| Mirror Polished   | FMB1248MPSS-FR-NANOCAST | Black                   | Stainless Steel               | LIFETIME          |
| Satin Stainless   | FMB1248SSS-FR-NANOCAST  | Black                   | Stainless Steel               | LIFETIME          |