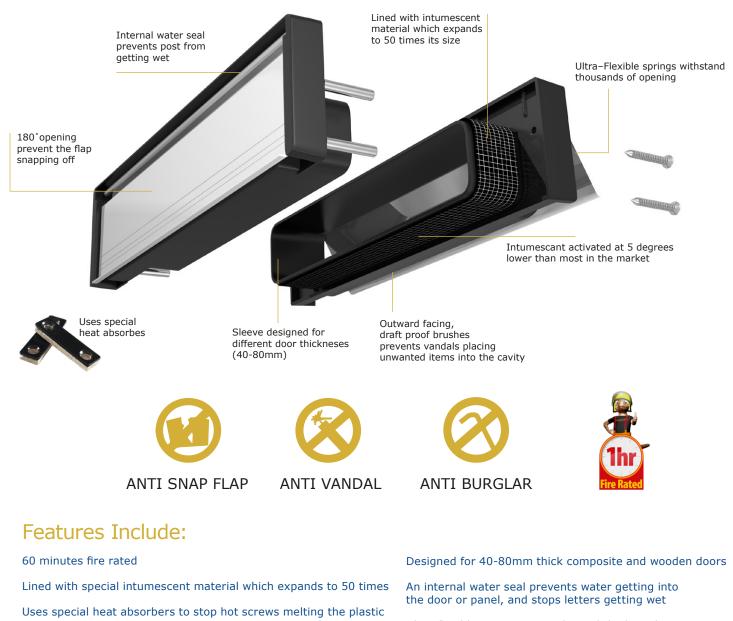

## 12" FIRE RESISTANT LETTERPLATE

For 20-40mm and 40-80mm Door Profiles

The UAP Anti Vandal 250mm 10 inch letterplate comes with both an external and internal flap to protect your customer's homes, and is available in 2 different depths (20-40mm for uPVC doors, and 40-80mm for composite and wooden doors).

Ultra-flexible springs can withstand the letterbox flap opening thousands of times without breaking

Revolutionary Patent pending self-aligning screw boss

Conforms to many standards and testing requirements including aspects of BS EN 13724:2013  $\,$ 

Intumescent activated at 5 degrees lower than most in the market

Outward facing brushes create the Anti-Vandal feature as it

Blind bolts to the exterior of the letterplate prevents the

outer frame being unscrewed from the door externally

prevents vandals from placing unwanted items into the cavity