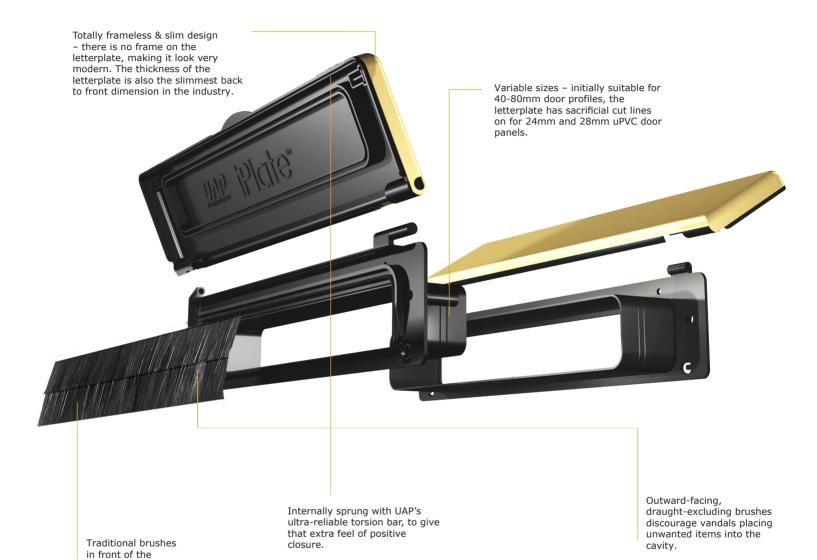

## 12 INCH IPLATE LETTERPLATE

For 40-80mm Door Profiles

The 12 inch iPlate Letterplate, considered the most innovative letterplate in the world, is the perfect addition to any front door. With so many options available on the market, only few match the remarkable features of the iPlate.

aperture.

ANTI SNAP FLAP

**ANTI VANDAL** 

**ANTI BURGLAR** 

## Features Include:

Designed for 40-80mm thick composite and wooden doors

Outward-facing brushes create the Anti-Vandal feature as they discourage vandals from placing unwanted items into the cavity

Outward-facing brushes also means better draught-proofing and makes it easier to post letters through

180 degree opening flap means the flap will not snap off when opened too far

Blind bolts to the exterior of the letterplate prevents the outer frame being unscrewed from the door externally

An internal water seal prevents water getting into the door or panel, and stops letters getting wet

Ultra-flexible springs can withstand the letterbox flap opening thousands of times without breaking

Conforms to many standards and testing requirements including EN13724:2002

Internally sprung with UAP's ultra-reliable torsion bar, to give that extra feel of positive closure