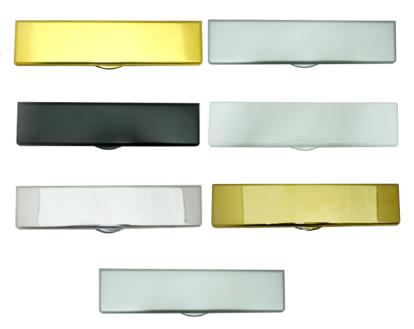

## iPlate Letterplates

| Finishes          | 40-80 Door Opening   | Flap Material<br>Construction | Coating Guarantee    |
|-------------------|----------------------|-------------------------------|----------------------|
| Gold Anodised     | IPLATEGA             | Aluminium                     | 10 Years Colour Fast |
| Silver Anodised   | IPLATESA             | Aluminium                     | 10 Years Colour Fast |
| Black Powder Coat | IPLATEB              | Aluminium                     | 10 Years Colour Fast |
| White Powder Coat | IPLATEW              | Aluminium                     | 10 Years Colour Fast |
| Mirror Polished   | IPLATEMPSS-NANOCOAST | Stainless Steel               | LIFETIME             |
| PVD Gold          | IPLATEPVDG-NANOCOAST | Stainless Steel               | LIFETIME             |
| Satin Stainless   | IPLATESSS-NANOCOAST  | Stainless Steel               | LIFETIME             |