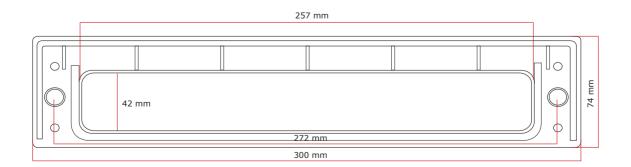

## Measurements

| Distance Between Screw Holes | 280mm        |
|------------------------------|--------------|
| Letterplate Length           | 310mm        |
| Letterplate Height           | 75mm         |
| Frame Material               | Plastic      |
| Cavity Hole Size             | 257mm x 42mm |