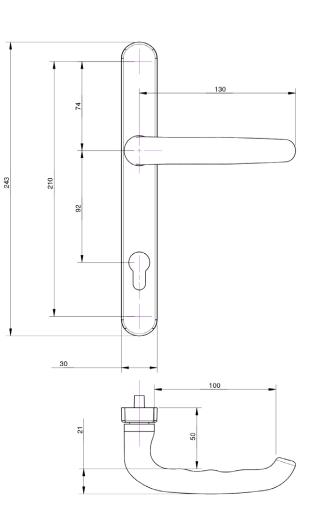

#### UAP DUO FRONT DOOR HANDLE LONG 243MM BACKPLATE DDA COMPLIANT

The UAP DUO front door handle has a 243mm long backplate, and is aimed at the fabricator who wants to offer a high quality designed front door handle. The DUO front door handle has a tube shaped handle, which gives a very comfortable grip when operating.

### Features Include:

High quality designed handle Has a 243mm long backplate Tube handle gives a very comfortable grip when operating Handles are made from high grade stainless steel Handle also applies with DDA regulations Salt spray tested to ASTM B117 for 2,000 hours Each handle comes with a LIFETIME coating guarantee!