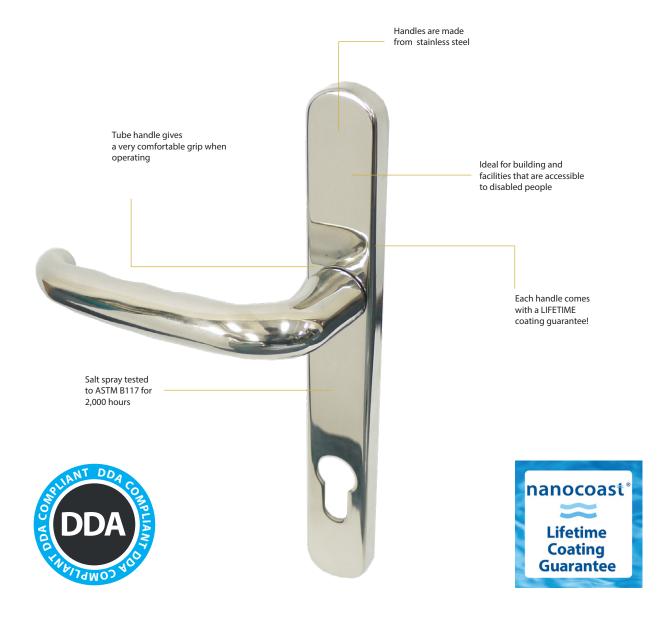

#### UAP DUO FRONT DOOR HANDLE LONG 243MM BACKPLATE DDA COMPLIANT

The UAP DUO front door handle has a 243mm long backplate, and is aimed at the fabricator who wants to offer a high quality designed front door handle. The DUO front door handle has a tube shaped handle, which gives a very comfortable grip when operating.

As the DUO handle suits all needs - working as a normal, quality lever handle whilst being DDA compliant - it allows fabricators to save money as they don't have to stock a variety of different handles.

Each DUO handle is made from high grade stainless steel, and is part of the UAP Nanocoast range. The Nanocoast range has been specifically designed for areas which are within a 25 mile radius of the coast, or within 5 miles of highly populated industrial areas. Each DUO front door handle has been salt spray tested to ASTM B117 for 2,000 hours, and comes with an industry first LIFETIME coating guarantee, as the products will not pit, rust or corrode no matter what environments you put them in!

The DUO front door handle has a lever that is curved to the door, which makes it compliant to DDA (Disability Discrimination Act) regulations, making it ideal for building facilities that are accessible to disabled people. As the DUO handle is not BSI Kitemarked, we recommend to fit the UAP Kinetica 3\* Kitemarked Euro Cylinder with it in order to achieve a 3\* Kitemark status for PAS 24 doors.

### Features Include:

High quality designed handle Has a 243mm long backplate Tube handle gives a very comfortable grip when operating Handles are made from high grade stainless steel Handle also applies with DDA regulations Salt spray tested to ASTM B117 for 2,000 hours Each handle comes with a LIFETIME coating guarantee!