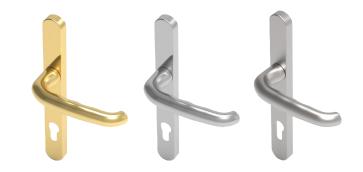

### DUO FRONT DOOR HANDLE LONG 243MM BACKPLATE

| Finish          | Product Code             | Material Construction | Coating Guarantee |
|-----------------|--------------------------|-----------------------|-------------------|
| PVD Gold        | DH243-DUO-MPSS-NANOCOAST | Stainless Steel       | LIFETIME          |
| Mirror Polished | DH243-DUO-SSS-NANOCOAST  | Stainless Steel       | LIFETIME          |
| Satin Stainless | DH243-DUO-PVDG-NANOCOAST | Stainless Steel       | LIFETIME          |