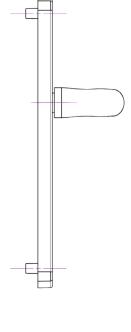

#### UAP DUO FRONT DOOR HANDLE LONG 243MM BACKPLATE DDA COMPLIANT

The UAP DUO front door handle has a 243mm long backplate, and is aimed at the fabricator who wants to offer a high quality designed front door handle. The DUO front door handle has a tube shaped handle, which gives a very comfortable grip when operating.

The DUO front door handle has a lever that is curved to the door, which makes it compliant to DDA (Disability Discrimination Act) regulations, making it ideal for building facilities that are accessible to disabled people. As the DUO handle is not BSI Kitemarked, we recommend to fit the UAP Kinetica 3\* Kitemarked Euro Cylinder with it in order to achieve a 3\* Kitemark status for PAS 24 doors.

### Features Include:

High quality designed handle Has a 243mm long backplate Tube handle gives a very comfortable grip when operating Handles are made from high grade stainless steel Handle also applies with DDA regulations Salt spray tested to ASTM B117 for 2,000 hours Each handle comes with a LIFETIME coating guarantee!