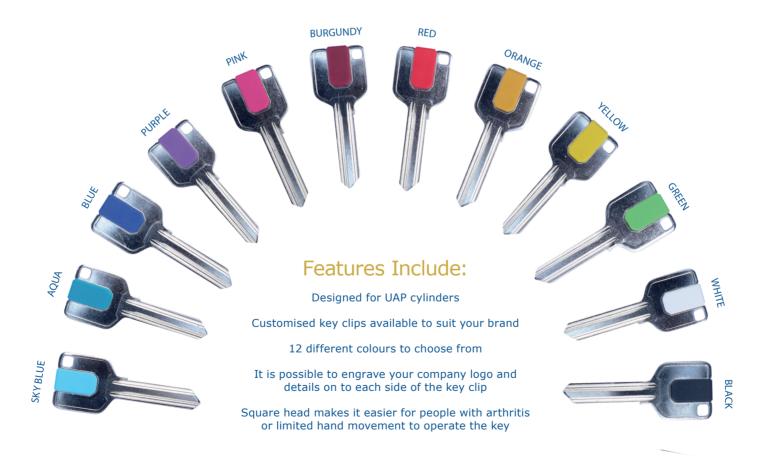

The Colorama key clips allow you to quickly and cheaply laser engrave your company logo or contacts details on to each key.

With 12 different colours to choose from, you can personalise each key to complement your own company and brand colour!

| Colour   | Product Code – 30mm+ Sides          | Product Code – 25mm Side                 |
|----------|-------------------------------------|------------------------------------------|
| AQUA     | CUSTOM-KEYBLANK-UAP-AQUA-INSERT     | CUSTOM-KEYBLANK-UAP-25MM-AQUA-INSERT     |
| BLACK    | CUSTOM-KEYBLANK-UAP-BLACK-INSERT    | CUSTOM-KEYBLANK-UAP-25MM-BLACK-INSERT    |
| BLUE     | CUSTOM-KEYBLANK-UAP-BLUE-INSERT     | CUSTOM-KEYBLANK-UAP-25MM-BLUE-INSERT     |
| BURGUNDY | CUSTOM-KEYBLANK-UAP-BURGUNDY-INSERT | CUSTOM-KEYBLANK-UAP-25MM-BURGUNDY-INSERT |
| GREEN    | CUSTOM-KEYBLANK-UAP-GREEN-INSERT    | CUSTOM-KEYBLANK-UAP-25MM-GREEN-INSERT    |
| ORANGE   | CUSTOM-KEYBLANK-UAP-ORANGE-INSERT   | CUSTOM-KEYBLANK-UAP-25MM-ORANGE-INSERT   |
| PINK     | CUSTOM-KEYBLANK-UAP-PINK-INSERT     | CUSTOM-KEYBLANK-UAP-25MM-PINK-INSERT     |
| PURPLE   | CUSTOM-KEYBLANK-UAP-PURPLE-INSERT   | CUSTOM-KEYBLANK-UAP-25MM-PURPLE-INSERT   |
| RED      | CUSTOM-KEYBLANK-UAP-RED-INSERT      | CUSTOM-KEYBLANK-UAP-25MM-RED-INSERT      |
| SKY BLUE | CUSTOM-KEYBLANK-UAP-SKYBLUE-INSERT  | CUSTOM-KEYBLANK-UAP-25MM-SKYBLUE-INSERT  |
| WHITE    | CUSTOM-KEYBLANK-UAP-WHITE-INSERT    | CUSTOM-KEYBLANK-UAP-25MM-WHITE-INSERT    |
| YELLOW   | CUSTOM-KEYBLANK-UAP-YELLOW-INSERT   | CUSTOM-KEYBLANK-UAP-25MM-YELLOW-INSERT   |