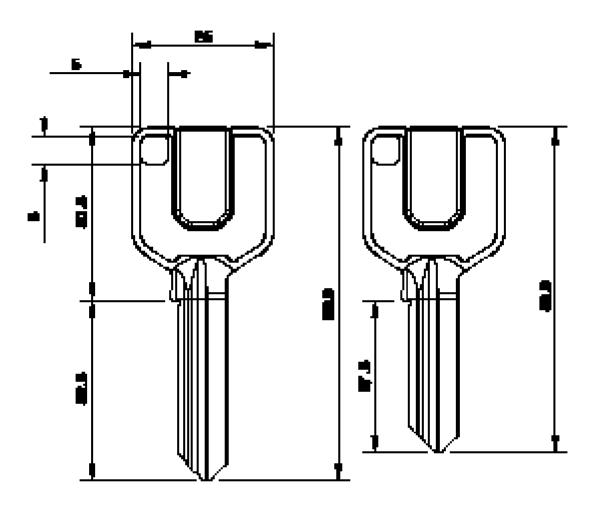

We supply two different keyblanks for UAP cylinders. When selecting what key blank you need, check the size of the cylinder it is for. If the cylinder has a 25mm side (i.e. ZL25/30BAS) then you will need the 'Product Code – 25mm Side.' If the cylinder has both sides which are 30mm and greater (i.e ZL30/30BAS) then use the 'Product code – 30mm+ Sides.'