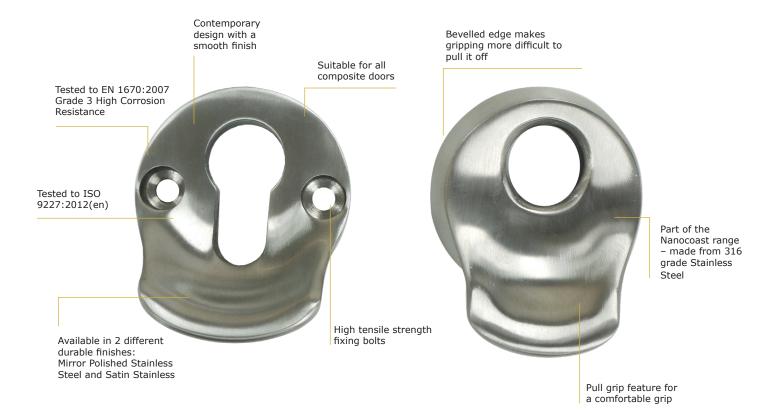

# HIGH SECURITY ESCUTCHEON WITH PULL FEATURE

The High Security Pull Escutcheon finishes are made from 316 grade stainless steel, and are part of the UAP Nanocoast range.

### **New Pull Grip Feature**

The pull grip is simply an additional section put onto the escutcheon – designed to perfectly fit the thumb for a comfortable grip. This new feature greatly improves the functionality of the everyday escutcheon. It has been developed for user efficiency by making the operation of closing and locking the door straightforward and smoother.

Secured by Design approved

Pull grip feature for a comfortable grip

Beveled edge makes gripping more difficult to pull it off

High tensile strength fixing bolts

Suitable for all composite and hardwood doors only

Tested to ISO 9227:2012

Made from 316 grade Stainless Steel

Each escutcheon comes with a LIFETIME coating guarantee!