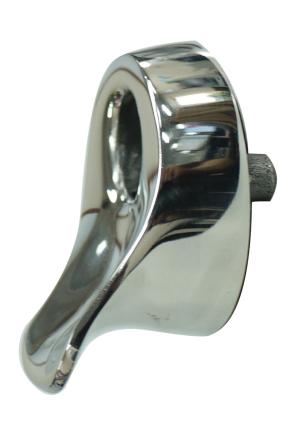

# HIGH SECURITY ESCUTCHEON WITH PULL FEATURE

The High Security Pull Escutcheon finishes are made from 316 grade stainless steel, and are part of the UAP Nanocoast range.

### **New Pull Grip Feature**

The pull grip is simply an additional section put onto the escutcheon – designed to perfectly fit the thumb for a comfortable grip. This new feature greatly improves the functionality of the everyday escutcheon. It has been developed for user efficiency by making the operation of closing and locking the door straightforward and smoother.

Secured by Design approved

Pull grip feature for a comfortable grip

Beveled edge makes gripping more difficult to pull it off

High tensile strength fixing bolts

Suitable for all composite and hardwood doors only