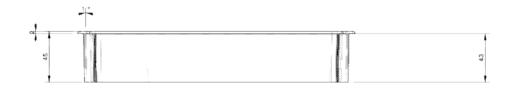

Made from plastic, the black iron letterplate sleeve is designed to line the raw edges of the mail slot door cut out to give the letterplate a tidy look. This mail slot sleeve is constructed from durable, highly resistant and lightweight material.

## LETTERPLATE SLEEVE

UAP Limited, Orbital 60, Dumers Ln, Bury, BL9 9UE Tel: 0161 796 7268 | Fax: 0161 796 7410 | Email: Sales@uapcorporate.com www.uapcorporate.com | www.max6mum-security.com