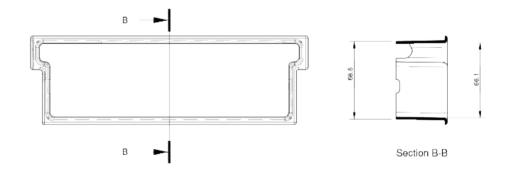

Made from plastic, the black iron letterplate sleeve is designed to line the raw edges of the mail slot door cut out to give the letterplate a tidy look. This mail slot sleeve is constructed from durable, highly resistant and lightweight material.

## LETTERPLATE SLEEVE

UAP Limited, Orbital 60, Dumers Ln, Bury, BL9 9UE Tel: 0161 796 7268 | Fax: 0161 796 7410 | Email: Sales@uapcorporate.com www.uapcorporate.com | www.max6mum-security.com