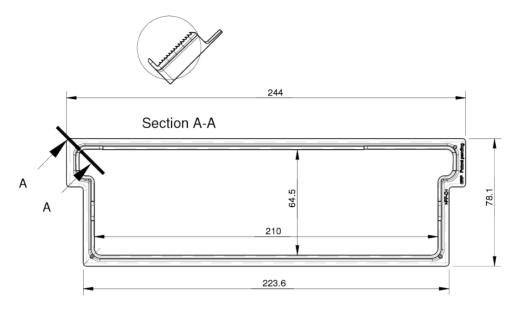

Made from plastic, the black iron letterplate sleeve is designed to line the raw edges of the mail slot door cut out to give the letterplate a tidy look. This mail slot sleeve is constructed from durable, highly resistant and lightweight material.

## LETTERPLATE SLEEVE

UAP Limited, Orbital 60, Dumers Ln, Bury, BL9 9UE Tel: 0161 796 7268 | Fax: 0161 796 7410 | Email: Sales@uapcorporate.com www.uapcorporate.com | www.max6mum-security.com