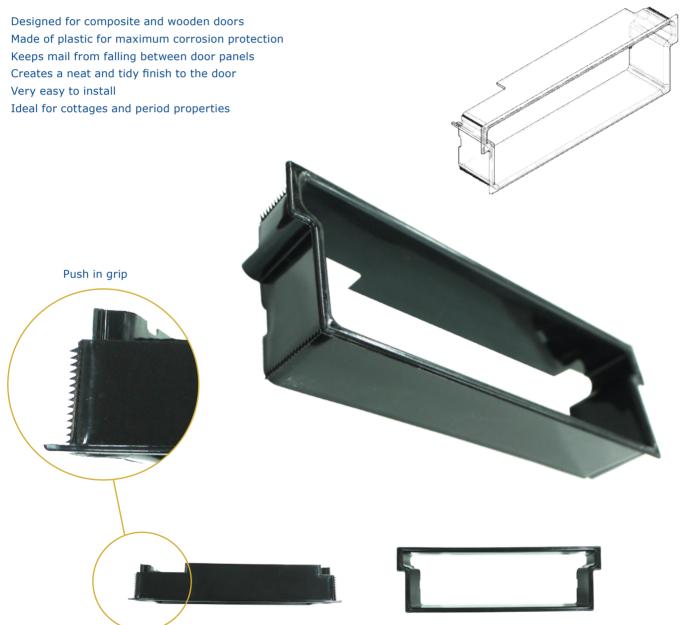

## LETTERPLATE SLEEVE

The traditional black iron letterplate sleeve from UAP has been designed to seamlessly complement the black iron letter plate range, in order to give a perfect traditional finish to cottages and period properties, as well as large wooden doors and rustic interiors.

Made from plastic, the black iron letterplate sleeve is designed to line the raw edges of the mail slot door cut out to give the letterplate a tidy look. This mail slot sleeve is constructed from durable, highly resistant and lightweight material.

## Features Include: