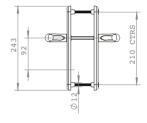

## PAD FRONT DOOR HANDLE

Designed for comfort and ease of operation, the UAP Pad front door handle has a 243mm long backplate, offering a high quality designed front door handle.

Each front door handle has a pad shaped external handle. Handles are non-handed and can be used as either a left or right hand, allowing it to fit a range of profiles.

243mm Backplate