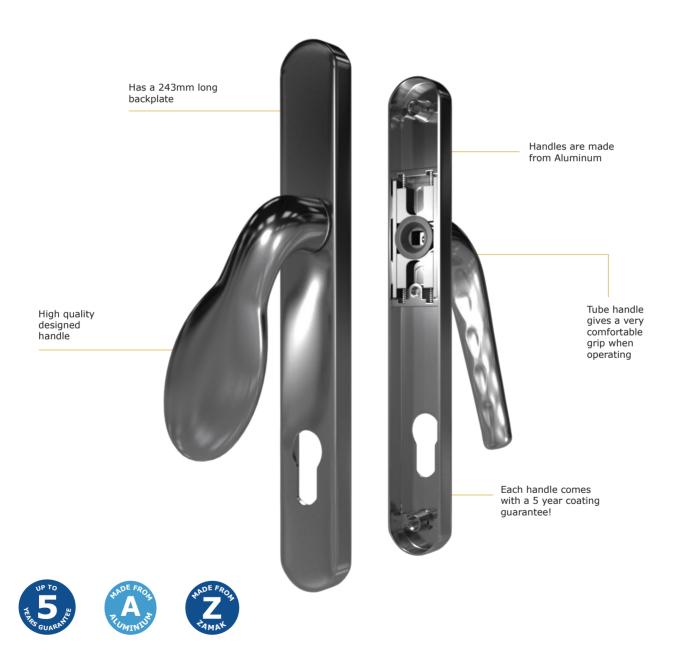

## PAD FRONT DOOR HANDLE

Designed for comfort and ease of operation, the UAP Pad front door handle has a 243mm long backplate, offering a high quality designed front door handle.

Each front door handle has a pad shaped external handle. Handles are non-handed and can be used as either a left or right hand, allowing it to fit a range of profiles.

The Pad front door handle is available in a range of finishes. Each handle in PVD Gold and Polished Chrome is made from Zamak, while the White finish is made from Aluminium, and comes with a 5 year colour fast guarantee.

Combine with the UAP Kinetica 3\* Kitemarked euro cylinder with the door handles in order to give you the best security to achieve a 3 star Kitemark status for PAS24 doors.

High quality designed handle
Has a 243mm long backplate
External Pad handle gives a very comfortable grip when operating externally
PVD Gold and Polished Chrome handles are made from Zamak
White handle is made of Aluminum
Each handle comes with a 5 year coating guarantee!