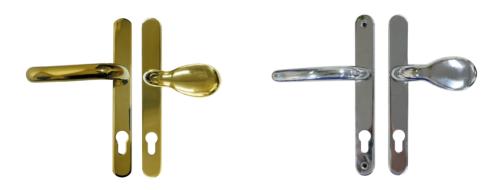

The Pad front door handle is available in a range of finishes. Each handle in PVD Gold and Polished Chrome is made from Zamak, while the White finish is made from Aluminium, and comes with a 5 year colour fast guarantee.

## PAD FRONT DOOR HANDLE

| Finish          | 243mm Backplate         | Material Construction | Coating Guarantee  |
|-----------------|-------------------------|-----------------------|--------------------|
| PVD Gold        | DH243-PADPVDG-SIGNATURE | Zamak                 | 5 year colour fast |
| Polished Chrome | DH243-PADCH-SIGNATURE   | Zamak                 | 5 year colour fast |
| White           | DH243-LPW               | Aluminum              | 5 year colour fast |