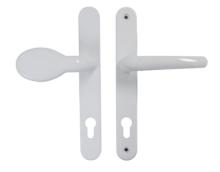

## PAD FRONT DOOR HANDLE

Designed for comfort and ease of operation, the UAP Pad front door handle has a 243mm long backplate, offering a high quality designed front door handle.

Each front door handle has a pad shaped external handle. Handles are non-handed and can be used as either a left or right hand, allowing it to fit a range of profiles.

The Pad front door handle is available in a range of finishes. Each handle in PVD Gold and Polished Chrome is made from Zamak, while the White finish is made from Aluminium, and comes with a 5 year colour fast guarantee.

243mm Backplate