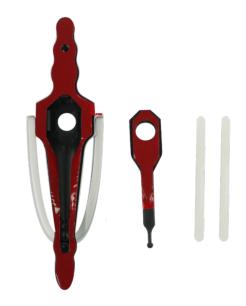

## 8 INCH VICTORIAN URN SLIMLINE DOOR KNOCKER WITH UNIVERSAL FIXING

Designed for effectiveness, and built to last, the 8" Victorian Urn Slimline Door Knockers with universal fixing add class and style to any front door as they are universally appealing and aesthetically pleasing. With its slim vertical profile the 8" Slimline Victorian Urn is ideal for doors with planks, panels or mouldings and their timeless, elegant appearance means that they are always in demand.

The exquisite 8" Victorian Slimline Urn with universal fixing is the latest addition to our already vast range of door knockers. This new clever universal fixing system brings together the bolt fix and the self-adhesive systems into one product, helping you save stock space while offering you the freedom to choose which type of fixing to use at the very last minute.