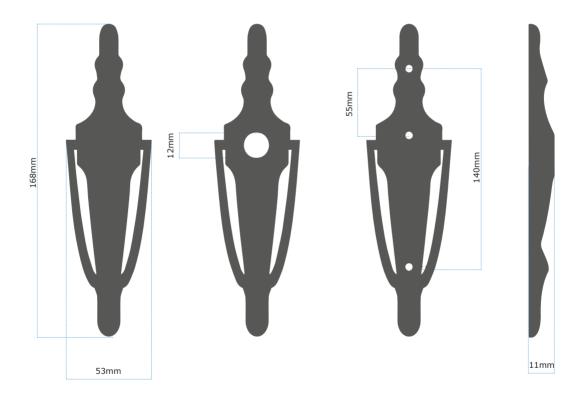

## 8 INCH VICTORIAN URN SLIMLINE DOOR KNOCKER WITH UNIVERSAL FIXING

Designed for effectiveness, and built to last, the 8" Victorian Urn Slimline Door Knockers with universal fixing add class and style to any front door as they are universally appealing and aesthetically pleasing. With its slim vertical profile the 8" Slimline Victorian Urn is ideal for doors with planks, panels or mouldings and their timeless, elegant appearance means that they are always in demand.