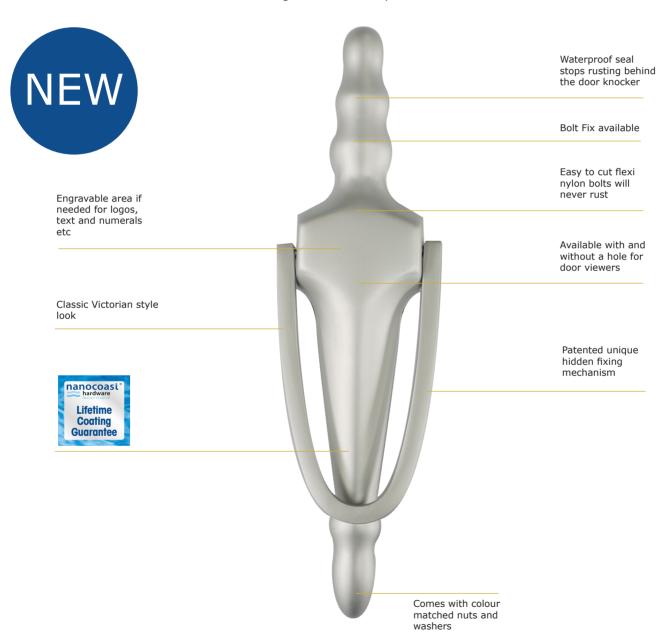

Classic Victorian style look

Easy to cut flexi nylon bolts will never rust

Comes with colour matched nuts and washers

Patented unique hidden fixing mechanism

When using the self-adhesive fixing it is possible to take the door knocker back off the door with relative ease using a stanley knife

Waterproof seal stops rusting behind the door knocker

Available with and without a hole for door viewers

Engravable area if needed for logos, text and numerals etc

Up to a 10 year coating guarantee