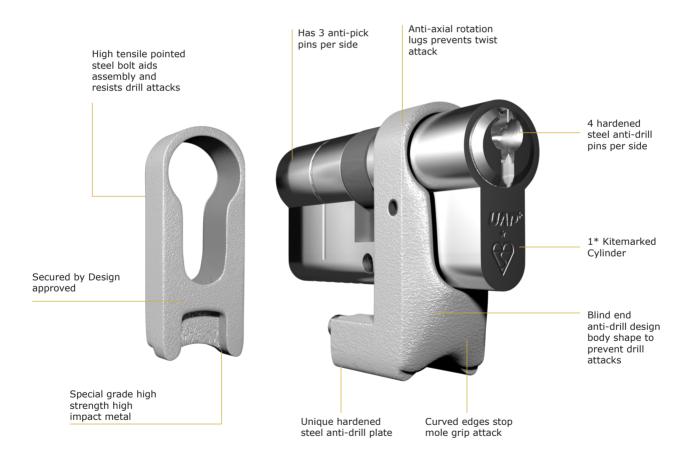

## PAS24 SOLUTION CYLINDER GUARD + 1\* KITEMARKED CYLINDER COMBO

Developed to be very flexible, the Patented UAP cylinder guard can be used with any door handle and is perfectly compatible a majority of locking systems.

The cylinder guard comes with many features not commonly found in other cylinder guards. The blind end at the front of the cylinder guard hides the cylinder guard screw, so it is extremely hard to locate if someone is trying to drill it out (a common problem on most other cylinder guards).

An anti-rotation axel has also been engineered into the guard, which is rectangle in shape and not circular.

This makes it very hard for people trying to twist the guard apart. Also the curved edges make it very difficult for it to be gripped with mole grips.

Secured by Design approved

Part of the UAP cylinder £5,000 guarantee scheme

Sacrificial cut lines on both sides of the cylinder

Patented anti-bump feature

Has 3 anti-pick pins per side

4 hardened steel anti-drill pins per side

Cylinder Guard has a blind end anti-drill design body shape to prevent drill attacks

Curved edges stop mole grip attack

Anti-axial rotation lugs prevents twist attack

Special grade high strength high impact metal