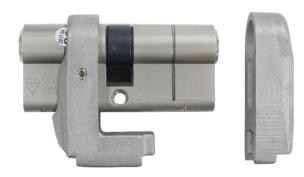

The cylinder + cylinder guard is simply inserted from the exterior side of the door.

All that is needed is to secure the cylinder as normal with the machine screw and fit the back end of the guard with the cap bolt, saving the fitter time when installing as the cylinder is already lined up perfectly to the guard.

The UAP 1\* euro cylinder with the UAP cylinder guard will give you a professionally looking solution for PAS24 doors. With easy fitting and fast results it's a great choice regardless what cylinder is fit onto the door.