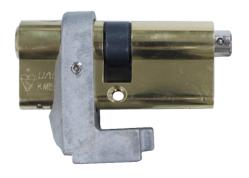

The cylinder + cylinder guard is simply inserted from the exterior side of the door.

All that is needed is to secure the cylinder as normal with the machine screw and fit the back end of the guard with the cap bolt, saving the fitter time when installing as the cylinder is already lined up perfectly to the guard.

The UAP 1\* euro cylinder with the UAP cylinder guard will give you a professionally looking solution for PAS24 doors. With easy fitting and fast results it's a great choice regardless what cylinder is fit onto the door.