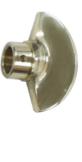

The cylinder guard comes with many features not commonly found in other cylinder guards. The blind end at the front of the cylinder guard hides the cylinder guard screw, so it is extremely hard to locate if someone is trying to drill it out (a common problem on most other cylinder guards).

An anti-rotation axel has also been engineered into the guard, which is rectangle in shape and not circular.

This makes it very hard for people trying to twist the guard apart. Also the curved edges make it very difficult for it to be gripped with mole grips.

Cylinder Guard has a blind end anti-drill design body shape to prevent drill attacks

Curved edges stop mole grip attack

Anti-axial rotation lugs prevents twist attack

Special grade high strength high impact metal