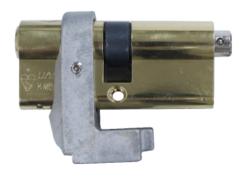

## PAS24 SOLUTION CYLINDER GUARD + 1\* KITEMARKED CYLINDER COMBO

Developed to be very flexible, the Patented UAP cylinder guard can be used with any door handle and is perfectly compatible a majority of locking systems.

The cylinder + cylinder guard is simply inserted from the exterior side of the door.

All that is needed is to secure the cylinder as normal with the machine screw and fit the back end of the guard with the cap bolt, saving the fitter time when installing as the cylinder is already lined up perfectly to the guard.

The UAP 1\* euro cylinder with the UAP cylinder guard will give you a professionally looking solution for PAS24 doors. With easy fitting and fast results it's a great choice regardless what cylinder is fit onto the door.