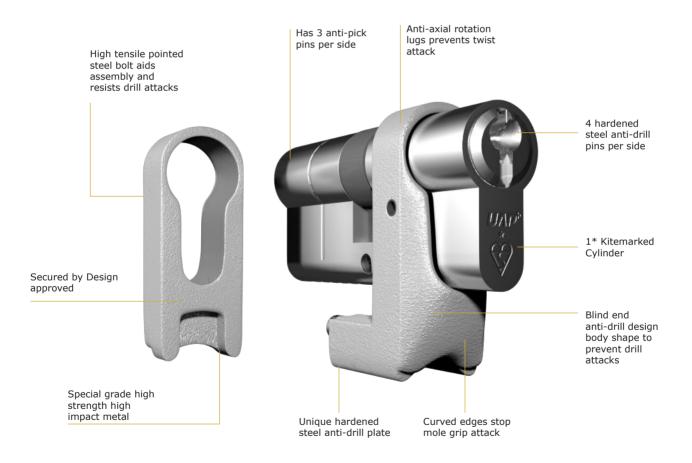

The cylinder guard comes with many features not commonly found in other cylinder guards. The blind end at the front of the cylinder guard hides the cylinder guard screw, so it is extremely hard to locate if someone is trying to drill it out (a common problem on most other cylinder guards).

An anti-rotation axel has also been engineered into the guard, which is rectangle in shape and not circular.

This makes it very hard for people trying to twist the guard apart. Also the curved edges make it very difficult for it to be gripped with mole grips.

Secured by Design approved

Part of the UAP cylinder £5,000 guarantee scheme

Sacrificial cut lines on both sides of the cylinder

Patented anti-bump feature

Has 3 anti-pick pins per side

4 hardened steel anti-drill pins per side

Cylinder Guard has a blind end anti-drill design body shape to prevent drill attacks

Curved edges stop mole grip attack

Anti-axial rotation lugs prevents twist attack

Special grade high strength high impact metal