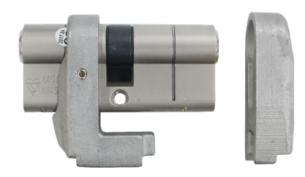

## PAS24 SOLUTION CYLINDER GUARD + 1\* KITEMARKED CYLINDER COMBO

Developed to be very flexible, the Patented UAP cylinder guard can be used with any door handle and is perfectly compatible a majority of locking systems.

The cylinder + cylinder guard is simply inserted from the exterior side of the door.

All that is needed is to secure the cylinder as normal with the machine screw and fit the back end of the guard with the cap bolt, saving the fitter time when installing as the cylinder is already lined up perfectly to the guard.

The UAP 1\* euro cylinder with the UAP cylinder guard will give you a professionally looking solution for PAS24 doors. With easy fitting and fast results it's a great choice regardless what cylinder is fit onto the door.