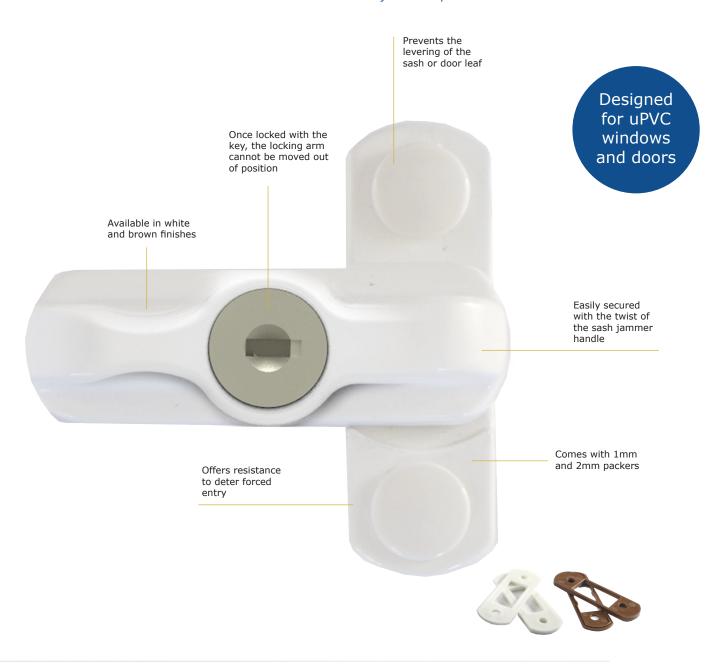

## LOCKABLE WINDOW LOCK (SASH JAMMER)

The UAP lockable window lock (sash jammer) is a must have device for uPVC window security and even doors, as it will guarantee that no one will be able to accidentally unlock the sash jammer from the inside. It offers quick and low cost addition security to home security and, when locked with the key, the locking arm cannot be moved out of position. The lockable window locks (sash jammers) are available in white and brown, to help match the uPVC frame.

The lockable window lock (sash jammer) can be fitted to uPVC windows and doors which open in or out. It has been designed to prevent the levering of the window sash or door leaf, which is a common burglary technique. Burglars can access uPVC doors and windows by using door spreaders to prise open and lever the window or door open to gain entry. With just a twist of the lockable window lock (sash jammer) handle, it is secured over the frame, offering resistance to deter forced entry. A key is then used to lock the sash jammer in place.

Designed for uPVC windows and doors

Prevents the levering of the sash or door leaf

Ideal to stop children from unlocking the sash jammer and opening the window

Once locked with the key, the locking arm cannot be moved out of position

Offers resistance to deter forced entry

Comes with 1mm and 2mm packers

Available in white and brown finishes