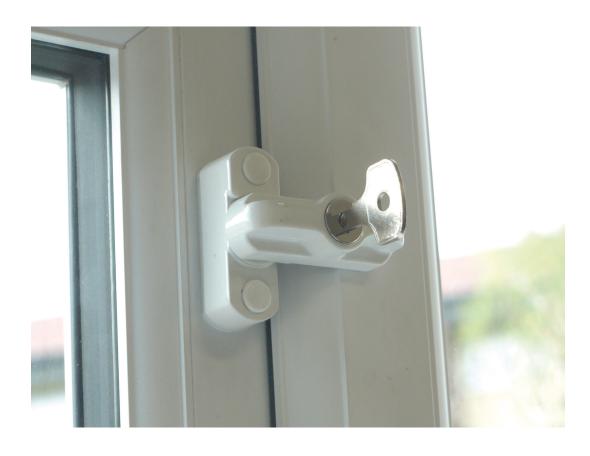

The lockable window lock (sash jammer) can be fitted to uPVC windows and doors which open in or out. It has been designed to prevent the levering of the window sash or door leaf, which is a common burglary technique. Burglars can access uPVC doors and windows by using door spreaders to prise open and lever the window or door open to gain entry. With just a twist of the lockable window lock (sash jammer) handle, it is secured over the frame, offering resistance to deter forced entry. A key is then used to lock the sash jammer in place.

Designed for uPVC windows and doors

Prevents the levering of the sash or door leaf

Ideal to stop children from unlocking the sash jammer and opening the window

Once locked with the key, the locking arm cannot be moved out of position