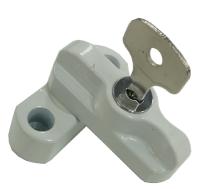

## LOCKABLE WINDOW LOCK (SASH JAMMER)

The UAP lockable window lock (sash jammer) is a must have device for uPVC window security and even doors, as it will guarantee that no one will be able to accidentally unlock the sash jammer from the inside. It offers quick and low cost addition security to home security and, when locked with the key, the locking arm cannot be moved out of position. The lockable window locks (sash jammers) are available in white and brown, to help match the uPVC frame.

The lockable window lock (sash jammer) can be fitted to uPVC windows and doors which open in or out. It has been designed to prevent the levering of the window sash or door leaf, which is a common burglary technique. Burglars can access uPVC doors and windows by using door spreaders to prise open and lever the window or door open to gain entry. With just a twist of the lockable window lock (sash jammer) handle, it is secured over the frame, offering resistance to deter forced entry. A key is then used to lock the sash jammer in place.

Designed for uPVC windows and doors

Prevents the levering of the sash or door leaf

Ideal to stop children from unlocking the sash jammer and opening the window

Once locked with the key, the locking arm cannot be moved out of position