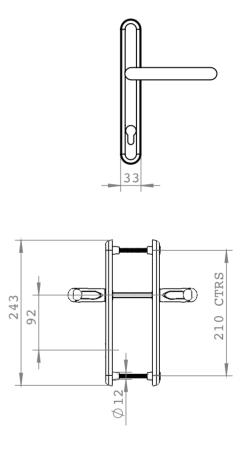

## 243MM BACKPLATE SIGNATURE STANDARD FRONT DOOR HANDLE

The Signature standard front door handle has a 243mm long backplate, and is aimed at the fabricator who wants to offer a high quality designed front door handle. Each front door handle in PVD Gold and Polished Chrome is made from Zamak, while the Black, White and Silver finishes are made from Aluminium, and comes with a 5 year colour fast guarantee.

## **Features Include:**

High quality designed handle Has a 243mm long backplate

Tube handle gives a very comfortable grip when operating PVD Gold and Polished Chrome handles are made from Zamak Black, White and Silver handles are made from Aluminium Each handle comes with a 5 year colour fast guarantee!