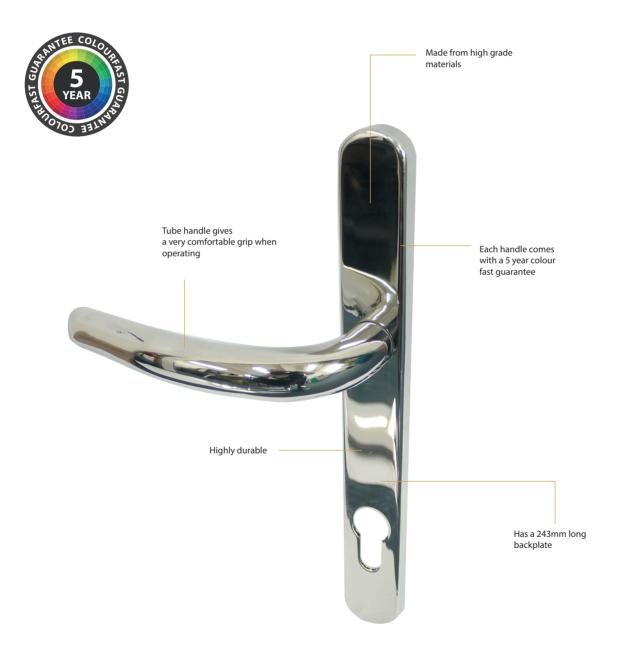

## 243MM BACKPLATE SIGNATURE STANDARD FRONT DOOR HANDLE

The Signature standard front door handle has a 243mm long backplate, and is aimed at the fabricator who wants to offer a high quality designed front door handle. Each front door handle in PVD Gold and Polished Chrome is made from Zamak, while the Black, White and Silver finishes are made from Aluminium, and comes with a 5 year colour fast guarantee.

The Signature standard front door handle has a tube shaped handle, which gives a very comfortable grip when operating.

As the Signature standard front door handle is not BSi Kitemarked, we recommend to fit the UAP Kinetica 3\*

## **Features Include:**

High quality designed handle Has a 243mm long backplate

Tube handle gives a very comfortable grip when operating PVD Gold and Polished Chrome handles are made from Zamak Black, White and Silver handles are made from Aluminium Each handle comes with a 5 year colour fast guarantee!