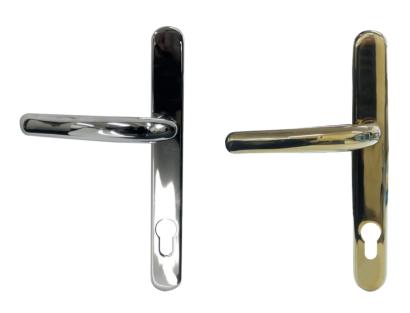

## 243MM BACKPLATE SIGNATURE STANDARD FRONT DOOR HANDLE

The Signature standard front door handle has a 243mm long backplate, and is aimed at the fabricator who wants to offer a high quality designed front door handle. Each front door handle in PVD Gold and Polished Chrome is made from Zamak, while the Black, White and Silver finishes are made from Aluminium, and comes with a 5 year colour fast guarantee.

## **Features Include:**

High quality designed handle Has a 243mm long backplate

Tube handle gives a very comfortable grip when operating PVD Gold and Polished Chrome handles are made from Zamak Black, White and Silver handles are made from Aluminium Each handle comes with a 5 year colour fast guarantee!

## 243MM BACKPLATE SIGNATURE STANDARD FRONT DOOR HANDLE

| Finish          | 243mm Backplate     | Material Construction | Coating Guarantee |
|-----------------|---------------------|-----------------------|-------------------|
| PVD Gold        | DH243PVDG-SIGNATURE | Zamak                 | 5 year colourfast |
| Polished Chrome | DH243CH-SIGNATURE   | Zamak                 | 5 year colourfast |