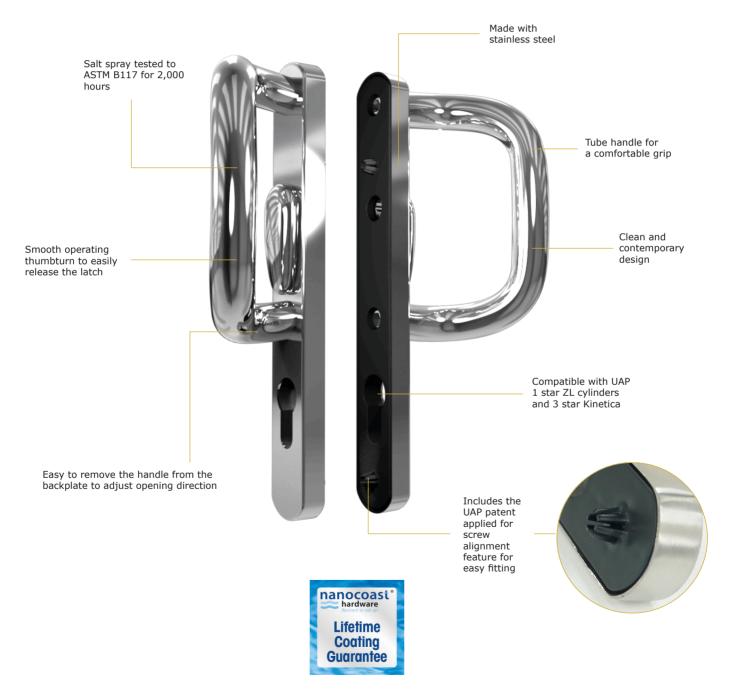

## PATIO DOOR HANDLE

The UAP Nanocoast Patio Door Handle has been made with ease of fitting, smooth operation and high quality in mind and is aimed at the fabricator who wants to offer a high quality designed patio door handle.

Contemporary in appearance, the Patio Door Handle has a 219mm backplate and offers plenty of space to grip the handle for a more comfortable opening operation. We have made fitting the patio door handle simple with our patented screw alignment feature. This allows you to easily line the holes in the handle up with the holes in the door, and the feature will hold the screws in place while you're drilling. The handle also comes ready fitted to the backplate, but if you need to adjust the direction of the handle it can easily be removed and re fitted.

The UAP Nanocoast Patio Door Handle is made with high grade stainless steel; the highest grade of stainless on the market, offering the best protection against rust and corrosion. As it is part of the Nanocoast range the handle also comes with a lifetime coating guarantee!

## Features Include:

Made from high grade stainless steel Clean and contemporary design with a tube handle for a comfortable grip Smooth operating thumbturn to easily release the latch Includes the UAP patented screw alignment feature for easy fitting Each patio handle comes with a LIFETIME coating guarantee!