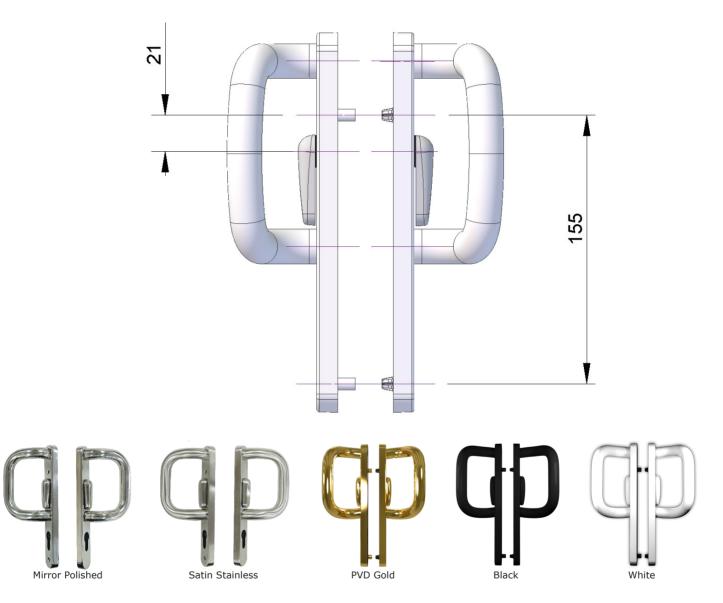

Contemporary in appearance, the Patio Door Handle has a 219mm backplate and offers plenty of space to grip the handle for a more comfortable opening operation. We have made fitting the patio door handle simple with our patented screw alignment feature. This allows you to easily line the holes in the handle up with the holes in the door, and the feature will hold the screws in place while you're drilling. The handle also comes ready fitted to the backplate, but if you need to adjust the direction of the handle it can easily be removed and re fitted.

## PATIO DOOR HANDLE

| Satin Stainless     | PATIO-SSS-NANOCOAST   | Stainless Steel | LIFETIME |
|---------------------|-----------------------|-----------------|----------|
| Mirror Polished     | PATIO-MPSS-NANOCOAST  | Stainless Steel | LIFETIME |
| PVD Gold            | PATIO-PVDG-NANOCOAST  | Stainless Steel | LIFETIME |
| Black Powder Coated | PATIO-BLACK-NANOCOAST | Stainless Steel | LIFETIME |
| White Powder Coated | PATIO-WHITE-NANOCOAST | Stainless Steel | LIFETIME |