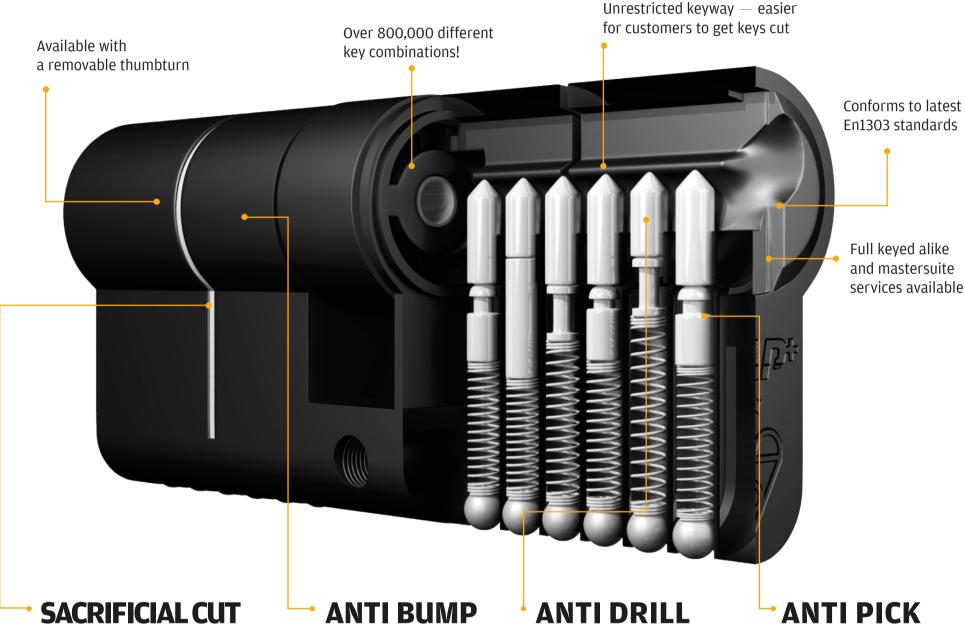

### The Next Generation of Super Smooth Cylinders

UAP have developed a large range of 1\* Kitemarked anti-snap euro cylinders which conform to EN1303:2005 standards. The cylinder has been re-engineered from our original Zerolift cylinders, and not only does it combine all the original Zerolift features, but the Zerolift Advance cylinders are also packed with even more functions:

The cylinder has a Sacrificial cut on each side, so when force is applied to either end, the cylinder will break away to the sacrificial cut line only, leaving the remaining cylinder operational and the locking mechanism intact

The cylinder has a unique and patented anti-bump system which does not use trap pins. This system makes the turning of th cylinder key extra smooth.

7 x hardened steel

anti-drill pins are in

each side of the cylinder.

Plus all moving pins are

nickel plated hardened

steel 50 HRC minimum.

### **ANTI PICK**

Minimum of 3 anti-pick pins in each side of the cylinder makes it extremely difficult for a common burglar to pick the cylinder.