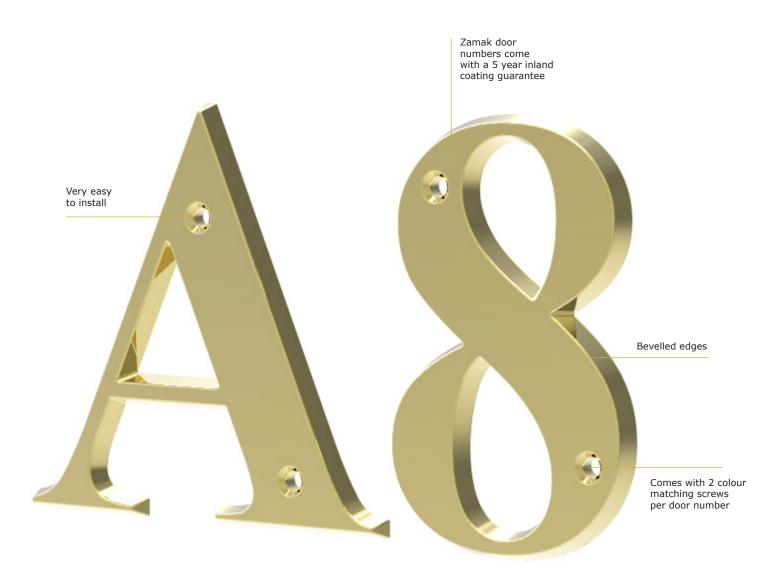

## **3 INCH SCREW FIX SIGNATURE NUMERALS**

Front door numbers and letters are becoming more and more common on doors, and are essential to make properties stand out so they can be found easier. There is currently a big push by the emergency services for consumers to install a front door number on their homes, so they can find a house quickly in an emergency. The UAP Signature screw fix front door numbers and letters are 3 inches in height, and are designed in the classic Times Roman font. They are extremely easy to fit, and each comes complete with colour matched screws for perfect co-ordination on the door.

There are 3 finishes in total, each in complete set of door numbers 0 – 9 and door letters A-C. PVD Gold, polished chrome and satin chrome door numbers and letters are made from zamak, and come with a 5 year inland guarantee. The definition of these door numbers and letters is much better than any cast or forged products, offering much sharper edges and beautifully defined lines. This means that these door numbers and letters won't fail to impress with its attractive clean lines and overall durable finish and design.

1 Hour Fire Rated 3 inches in height Classic Times Roman font Comes with 2 colour matching screws per door number Very easy to install

Products come with a 5 year inland coating guarantee