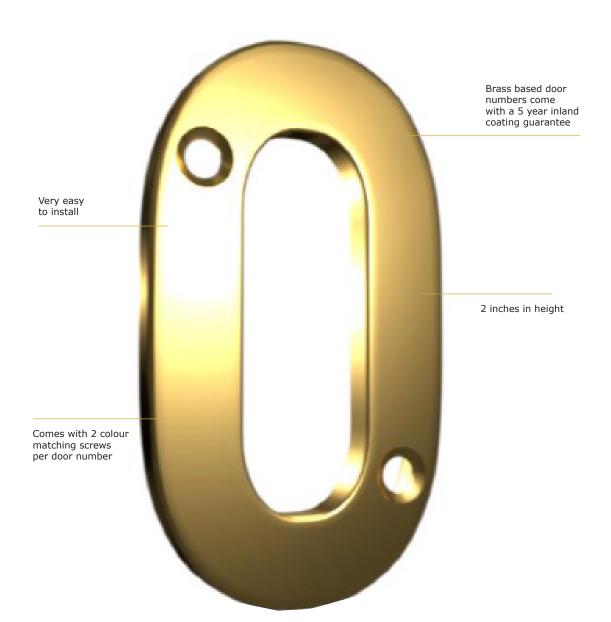

#### Features Include:

2 inches in height

Comes with 2 colour matching screws per door number

Very easy to install

Brass based door numbers and letters come with a 5 year inland coating guarantee