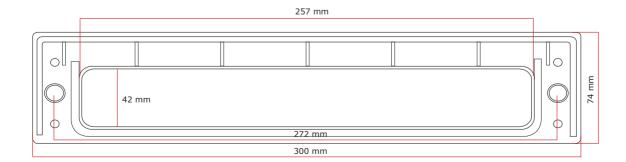

#### Measurements

| Distance Between Screw Holes | 280mm        |
|------------------------------|--------------|
| Letterplate Length           | 310mm        |
| Letterplate Height           | 75mm         |
| Frame Material               | Plastic      |
| Cavity Hole Size             | 257mm x 42mm |