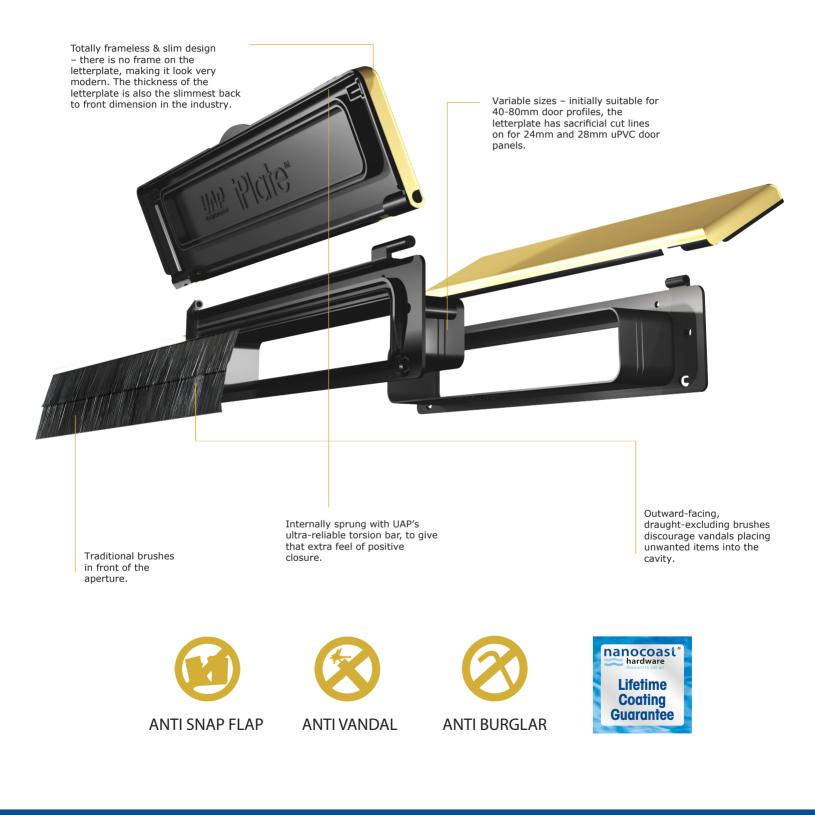

### Features Include:

Designed for 40-80mm thick composite and wooden doors

Outward-facing brushes create the Anti-Vandal feature as they discourage vandals from placing unwanted items into the cavity

Outward-facing brushes also means better draught-proofing and makes it easier to post letters through

180 degree opening flap means the flap will not snap off when opened too far

Blind bolts to the exterior of the letterplate prevents the outer frame being unscrewed from the door externally

An internal water seal prevents water getting into the door or panel, and stops letters getting wet

Ultra-flexible springs can withstand the letterbox flap opening thousands of times without breaking

Conforms to many standards and testing requirements including EN13724:2002

Internally sprung with UAP's ultra-reliable torsion bar, to give that extra feel of positive closure