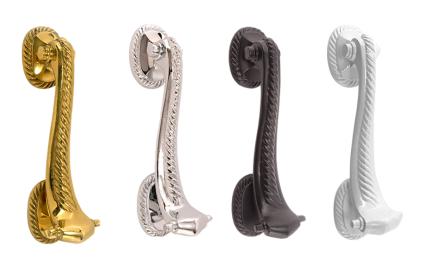

## GEORGIAN SCROLL DOOR KNOCKER

| Finish            | Product Code | Material Construction | Coating Guarantee |
|-------------------|--------------|-----------------------|-------------------|
| Polished Brass    | SCBRO        | Brass                 | 5 Years Inland    |
| Polished Chrome   | SCCHO        | Brass                 | 5 Years Inland    |
| Black Powder Coat | SCBLO        | Brass                 | 5 Years Inland    |
| White Powder Coat | SCWHO        | Brass                 | 5 Years Inland    |