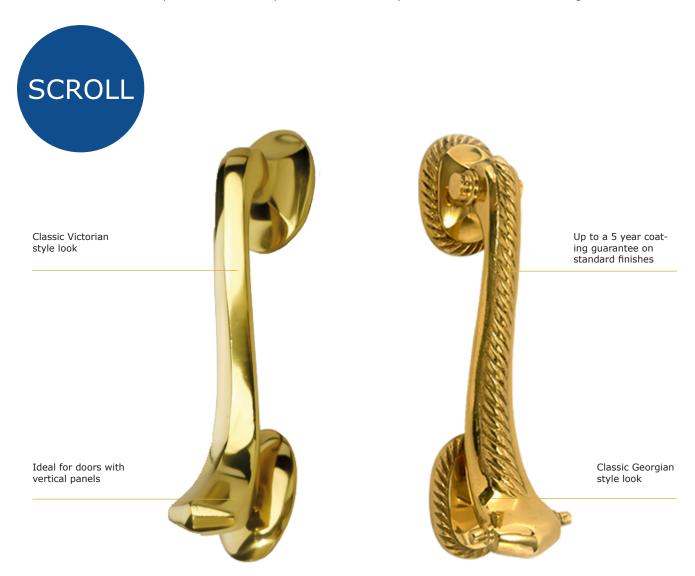

## SCROLL DOOR KNOCKER

This door knocker has bolt-through fixings, and comes with 2 perfectly-matching solid brass nuts and washers for effective colour co-ordination.

The door knocker is fitted onto the door using revolutionary nylon bolts, which can fit door thicknesses of up to 75mm. They are incredibly easy to cut down to size if needs be-and all you need is a Stanley knife in order to complete this task-so no more sawing.

## Features Include:

Classic Victorian style look

Ideal for doors with vertical panels or other design details

Easy to cut flexi nylon bolts will never rust

Comes with colour matched nuts and washers

Up to a 5 year coating guarantee on standard finishes