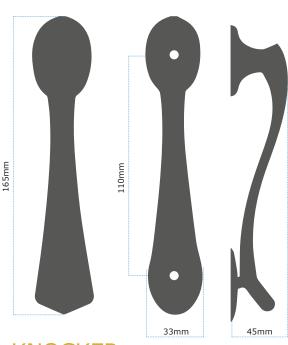

## SCROLL DOOR KNOCKER

This door knocker has bolt-through fixings, and comes with 2 perfectly-matching solid brass nuts and washers for effective colour co-ordination.

The door knocker is fitted onto the door using revolutionary nylon bolts, which can fit door thicknesses of up to 75mm. They are incredibly easy to cut down to size if needs be-and all you need is a Stanley knife in order to complete this task-so no more sawing.