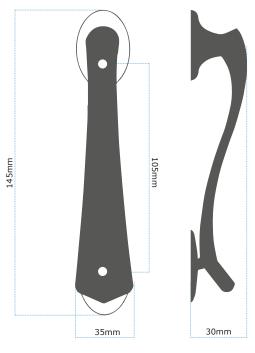

## SCROLL DOOR KNOCKER

This door knocker has bolt-through fixings, and comes with 2 perfectly-matching solid brass nuts and washers for effective colour co-ordination.

The door knocker is fitted onto the door using revolutionary nylon bolts, which can fit door thicknesses of up to 75mm. They are incredibly easy to cut down to size if needs be-and all you need is a Stanley knife in order to complete this task-so no more sawing.