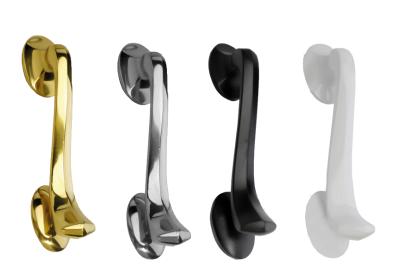

## SIGNATURE VICTORIAN SCROLL DOOR KNOCKER

| Finish            | Product Code | Material Construction | Coating Guarantee |
|-------------------|--------------|-----------------------|-------------------|
| Polished Brass    | SVSBR        | Brass                 | 5 Years Inland    |
| Polished Chrome   | SVSCH        | Brass                 | 5 Years Inland    |
| Black Powder Coat | SVSBL        | Brass                 | 5 Years Inland    |
| White Powder Coat | SVSWH        | Brass                 | 5 Years Inland    |