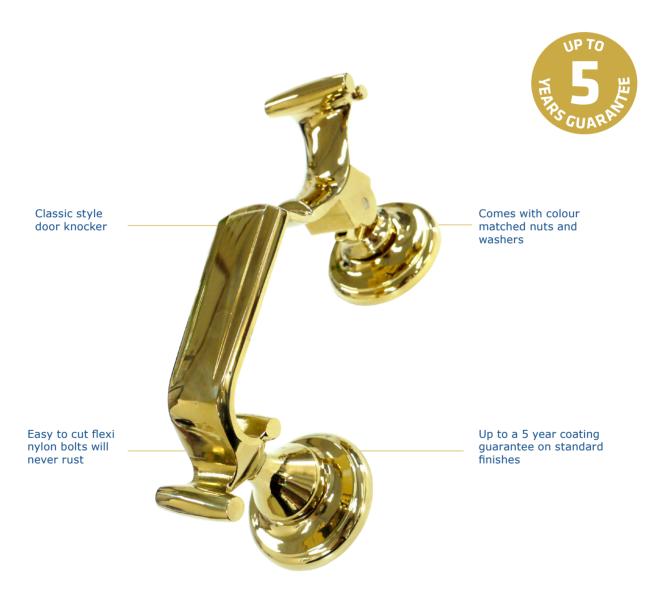

## Large Doctor Door Knocker

The Large Doctor Door Knocker perfectly merge timeless, eclectic style with traditional elements of a classic knocker. This means that it is ideal for more modern, contemporary home exteriors.

The door knocker comes with 2 perfectly-matching nuts and washers for effective colour co-ordination. The door knocker is fitted onto the door using revolutionary nylon bolts, which can fit door thicknesses of up to 75mm. They are incredibly easy to cut down to size if needs be-and all you need is a Stanley knife in order to complete this task-so no more sawing. The nylon bolts also do not condensate or rust, which means that your company's door will look pristine and impressive to your customers for an extended period of time, adding to an excellent customer perception of your company as a whole.