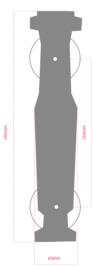

## Measurements

| 5                      | 100   |
|------------------------|-------|
| Distance Between Screw | 130mm |
| Door Knocker Length    | 190mm |
| Door Knocker Height    | 60mm  |
| Door Knocker Thickness | 95mm  |