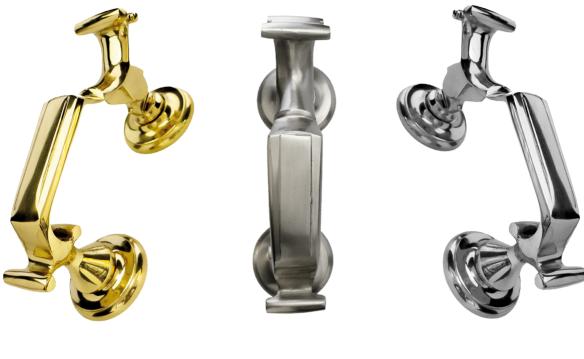

## Large Doctor Door Knocker

| Finishes     | Product Codes    | Material Construction | Coating Guarantee |
|--------------|------------------|-----------------------|-------------------|
| PVD Gold     | DOCTOR-LARGEPVDG | Zamak                 | 5 Years           |
| Chrome       | DOCTOR-LARGECH   | Zamak                 | 5 Years           |
| Satin Chrome | DOCTOR-LARGESC   | Zamak                 | 5 Years           |