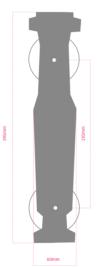

## Measurements

| Distance Between Screw | 130mm |
|------------------------|-------|
| Door Knocker Length    | 190mm |
| Door Knocker Height    | 60mm  |
| Door Knocker Thickness | 95mm  |