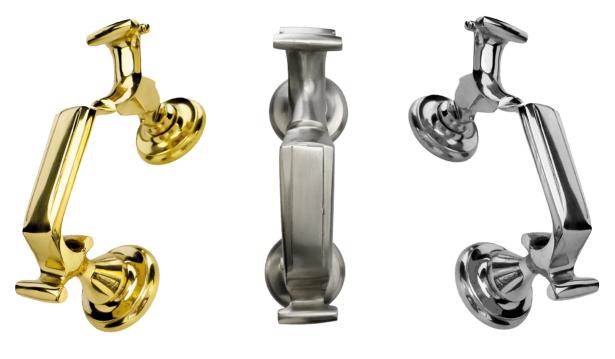

## Large Doctor Door Knocker

| Finishes     | Product Codes    | Material Construction | Coating Guarantee |
|--------------|------------------|-----------------------|-------------------|
| PVD Gold     | DOCTOR-LARGEPVDG | Zamak                 | 5 Years           |
| Chrome       | DOCTOR-LARGECH   | Zamak                 | 5 Years           |
| Satin Chrome | DOCTOR-LARGESC   | Zamak                 | 5 Years           |