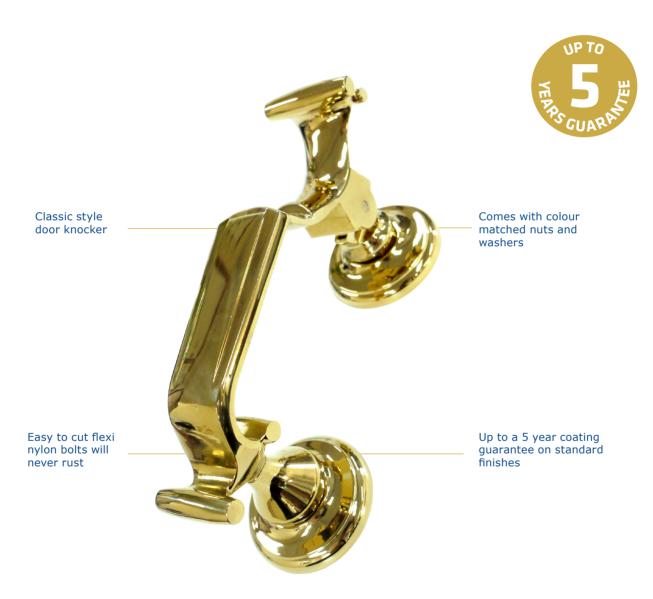

## Large Doctor Door Knocker

The Large Doctor Door Knocker perfectly merge timeless, eclectic style with traditional elements of a classic knocker. This means that it is ideal for more modern, contemporary home exteriors.

The door knocker comes with 2 perfectly-matching nuts and washers for effective colour co-ordination. The door knocker is fitted onto the door using revolutionary nylon bolts, which can fit door thicknesses of up to 75mm. They are incredibly easy to cut down to size if needs be-and all you need is a Stanley knife in order to complete this task-so no more sawing. The nylon bolts also do not condensate or rust, which means that your company's door will look pristine and impressive to your customers for an extended period of time, adding to an excellent customer perception of your company as a whole.