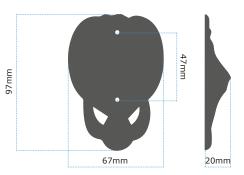

#### LIONS HEAD DOOR KNOCKERS

Each Lions Head comes with 2 perfectly-matching solid brass nuts and washers for effective colour co-ordination.

The door knocker is fitted onto the door using revolutionary nylon bolts, which can fit door thicknesses of up to 75mm. They are incredibly easy to cut down to size if needs be-and all you need is a Stanley knife in order to complete this task-so no more sawing. The nylon bolts also do not condensate or rust, which means that your company's door will look pristine and impressive to your customers for an extended period of time, adding to an excellent customer perception of your company as a whole.