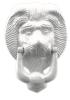

## 9" LIONS HEAD ROUND DOOR KNOCKER

| Finish         | Product Code | Material Construction | Coating Guarantee |
|----------------|--------------|-----------------------|-------------------|
| Polished Brass | LH9RBR       | Brass                 | 5 Years Inland    |