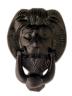

## LARGE LIONS HEAD DOOR KNOCKER

| Finish            | Product Code | Material Construction | Coating Guarantee |
|-------------------|--------------|-----------------------|-------------------|
| Polished Brass    | LH6BR        | Brass                 | 5 Years Inland    |
| Polished Chrome   | LH6CH        | Brass                 | 5 Years Inland    |
| Black Powder Coat | LH6BL        | Brass                 | 5 Years Inland    |
| White Powder Coat | LH6WH        | Brass                 | 5 Years Inland    |