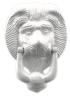

## SMALL LIONS HEAD DOOR KNOCKER

| Finish            | Product Code | Material Construction | Coating Guarantee |
|-------------------|--------------|-----------------------|-------------------|
| Polished Brass    | LH4BR        | Brass                 | 5 Years Inland    |
| Black Powder Coat | LH4BL        | Brass                 | 5 Years Inland    |
| White Powder Coat | LH4WH        | Brass                 | 5 Years Inland    |

# 6" LIONS HEAD ROUND DOOR KNOCKER

| Finish            | Product Code | Material Construction | Coating Guarantee |
|-------------------|--------------|-----------------------|-------------------|
| Polished Brass    | LH6BR        | Brass                 | 5 Years Inland    |
| Polished Chrome   | LH6CH        | Brass                 | 5 Years Inland    |
| Black Powder Coat | LH6BL        | Brass                 | 5 Years Inland    |
| White Powder Coat | LH6WH        | Brass                 | 5 Years Inland    |