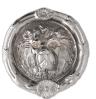

## LARGE LIONS HEAD DOOR KNOCKER

| Finish            | Product Code | Material Construction | Coating Guarantee |
|-------------------|--------------|-----------------------|-------------------|
| Polished Brass    | LH6BR        | Brass                 | 5 Years Inland    |
| Polished Chrome   | LH6CH        | Brass                 | 5 Years Inland    |
| Black Powder Coat | LH6BL        | Brass                 | 5 Years Inland    |
| White Powder Coat | LH6WH        | Brass                 | 5 Years Inland    |

# 6" LIONS HEAD ROUND DOOR KNOCKER

| Finish            | Product Code | Material Construction | Coating Guarantee |
|-------------------|--------------|-----------------------|-------------------|
| Polished Brass    | LH6BR        | Brass                 | 5 Years Inland    |
| Polished Chrome   | LH6CH        | Brass                 | 5 Years Inland    |
| Black Powder Coat | LH6BL        | Brass                 | 5 Years Inland    |
| White Powder Coat | LH6WH        | Brass                 | 5 Years Inland    |