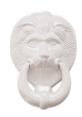

## SMALL LIONS HEAD DOOR KNOCKER

| Finish            | Product Code | Material Construction | Coating Guarantee |
|-------------------|--------------|-----------------------|-------------------|
| Polished Brass    | LH4BR        | Brass                 | 5 Years Inland    |
| Black Powder Coat | LH4BL        | Brass                 | 5 Years Inland    |
| White Powder Coat | LH4WH        | Brass                 | 5 Years Inland    |