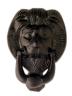

## LARGE LIONS HEAD DOOR KNOCKER

| Finish            | Product Code | Material Construction | Coating Guarantee |
|-------------------|--------------|-----------------------|-------------------|
| Polished Brass    | LH6BR        | Brass                 | 5 Years Inland    |
| Polished Chrome   | LH6CH        | Brass                 | 5 Years Inland    |
| Black Powder Coat | LH6BL        | Brass                 | 5 Years Inland    |
| White Powder Coat | LH6WH        | Brass                 | 5 Years Inland    |

# 6" LIONS HEAD ROUND DOOR KNOCKER

| Finish            | Product Code | Material Construction | Coating Guarantee |
|-------------------|--------------|-----------------------|-------------------|
| Polished Brass    | LH6BR        | Brass                 | 5 Years Inland    |
| Polished Chrome   | LH6CH        | Brass                 | 5 Years Inland    |
| Black Powder Coat | LH6BL        | Brass                 | 5 Years Inland    |
| White Powder Coat | LH6WH        | Brass                 | 5 Years Inland    |