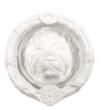

## LARGE LIONS HEAD DOOR KNOCKER

| Finish            | Product Code | Material Construction | Coating Guarantee |
|-------------------|--------------|-----------------------|-------------------|
| Polished Brass    | LH6BR        | Brass                 | 5 Years Inland    |
| Polished Chrome   | LH6CH        | Brass                 | 5 Years Inland    |
| Black Powder Coat | LH6BL        | Brass                 | 5 Years Inland    |
| White Powder Coat | LH6WH        | Brass                 | 5 Years Inland    |

## 9" LIONS HEAD ROUND DOOR KNOCKER

| Finish         | Product Code | Material Construction | Coating Guarantee |
|----------------|--------------|-----------------------|-------------------|
| Polished Brass | LH9RBR       | Brass                 | 5 Years Inland    |