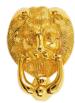

## SMALL LIONS HEAD DOOR KNOCKER

| Finish            | Product Code | Material Construction | Coating Guarantee |
|-------------------|--------------|-----------------------|-------------------|
| Polished Brass    | LH4BR        | Brass                 | 5 Years Inland    |
| Black Powder Coat | LH4BL        | Brass                 | 5 Years Inland    |
| White Powder Coat | LH4WH        | Brass                 | 5 Years Inland    |

# 6" LIONS HEAD ROUND DOOR KNOCKER

| Finish            | Product Code | Material Construction | Coating Guarantee |
|-------------------|--------------|-----------------------|-------------------|
| Polished Brass    | LH6BR        | Brass                 | 5 Years Inland    |
| Polished Chrome   | LH6CH        | Brass                 | 5 Years Inland    |
| Black Powder Coat | LH6BL        | Brass                 | 5 Years Inland    |
| White Powder Coat | LH6WH        | Brass                 | 5 Years Inland    |