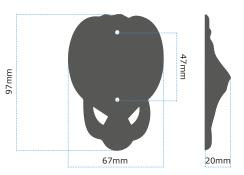

#### LIONS HEAD DOOR KNOCKERS

Each Lions Head comes with 2 perfectly-matching solid brass nuts and washers for effective colour co-ordination.

The door knocker is fitted onto the door using revolutionary nylon bolts, which can fit door thicknesses of up to 75mm. They are incredibly easy to cut down to size if needs be-and all you need is a Stanley knife in order to complete this task-so no more sawing. The nylon bolts also do not condensate or rust, which means that your company's door will look pristine and impressive to your customers for an extended period of time, adding to an excellent customer perception of your company as a whole.

#### Features Include:

Classic Lions Head door knocker

Ideal for all door rose centres or unglazed doors

Easy to cut flexi nylon bolts will never rust

Comes with colour matched nuts and washers

Up to a 5 year coating guarantee on standard finishes