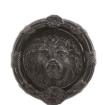

## SMALL LIONS HEAD DOOR KNOCKER

| Finish            | Product Code | Material Construction | Coating Guarantee |
|-------------------|--------------|-----------------------|-------------------|
| Polished Brass    | LH4BR        | Brass                 | 5 Years Inland    |
| Black Powder Coat | LH4BL        | Brass                 | 5 Years Inland    |
| White Powder Coat | LH4WH        | Brass                 | 5 Years Inland    |

# 6" LIONS HEAD ROUND DOOR KNOCKER

| Finish            | Product Code | Material Construction | Coating Guarantee |
|-------------------|--------------|-----------------------|-------------------|
| Polished Brass    | LH6BR        | Brass                 | 5 Years Inland    |
| Polished Chrome   | LH6CH        | Brass                 | 5 Years Inland    |
| Black Powder Coat | LH6BL        | Brass                 | 5 Years Inland    |
| White Powder Coat | LH6WH        | Brass                 | 5 Years Inland    |