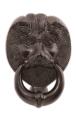

## LARGE LIONS HEAD DOOR KNOCKER

| Finish            | Product Code | Material Construction | Coating Guarantee |
|-------------------|--------------|-----------------------|-------------------|
| Polished Brass    | LH6BR        | Brass                 | 5 Years Inland    |
| Polished Chrome   | LH6CH        | Brass                 | 5 Years Inland    |
| Black Powder Coat | LH6BL        | Brass                 | 5 Years Inland    |
| White Powder Coat | LH6WH        | Brass                 | 5 Years Inland    |