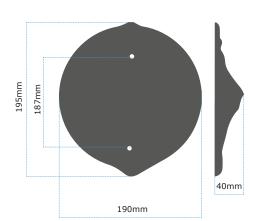

# 6" LIONS HEAD ROUND DOOR KNOCKER

| Finish            | Product Code | Material Construction | Coating Guarantee |
|-------------------|--------------|-----------------------|-------------------|
| Polished Brass    | LH6BR        | Brass                 | 5 Years Inland    |
| Polished Chrome   | LH6CH        | Brass                 | 5 Years Inland    |
| Black Powder Coat | LH6BL        | Brass                 | 5 Years Inland    |
| White Powder Coat | LH6WH        | Brass                 | 5 Years Inland    |