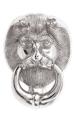

## LARGE LIONS HEAD DOOR KNOCKER

| Finish            | Product Code | Material Construction | Coating Guarantee |
|-------------------|--------------|-----------------------|-------------------|
| Polished Brass    | LH6BR        | Brass                 | 5 Years Inland    |
| Polished Chrome   | LH6CH        | Brass                 | 5 Years Inland    |
| Black Powder Coat | LH6BL        | Brass                 | 5 Years Inland    |
| White Powder Coat | LH6WH        | Brass                 | 5 Years Inland    |

# 6" LIONS HEAD ROUND DOOR KNOCKER

| Finish            | Product Code | Material Construction | Coating Guarantee |
|-------------------|--------------|-----------------------|-------------------|
| Polished Brass    | LH6BR        | Brass                 | 5 Years Inland    |
| Polished Chrome   | LH6CH        | Brass                 | 5 Years Inland    |
| Black Powder Coat | LH6BL        | Brass                 | 5 Years Inland    |
| White Powder Coat | LH6WH        | Brass                 | 5 Years Inland    |