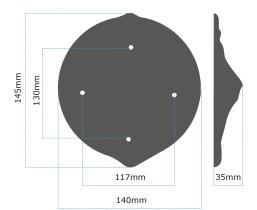

#### LIONS HEAD DOOR KNOCKERS

Each Lions Head comes with 2 perfectly-matching solid brass nuts and washers for effective colour co-ordination.

The door knocker is fitted onto the door using revolutionary nylon bolts, which can fit door thicknesses of up to 75mm. They are incredibly easy to cut down to size if needs be-and all you need is a Stanley knife in order to complete this task-so no more sawing. The nylon bolts also do not condensate or rust, which means that your company's door will look pristine and impressive to your customers for an extended period of time, adding to an excellent customer perception of your company as a whole.

#### Features Include:

Classic Lions Head door knocker

Ideal for all door rose centres or unglazed doors

Easy to cut flexi nylon bolts will never rust

Comes with colour matched nuts and washers

Up to a 5 year coating guarantee on standard finishes