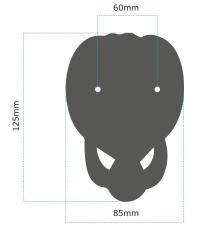

#### LIONS HEAD DOOR KNOCKERS

Each Lions Head comes with 2 perfectly-matching solid brass nuts and washers for effective colour co-ordination.

The door knocker is fitted onto the door using revolutionary nylon bolts, which can fit door thicknesses of up to 75mm. They are incredibly easy to cut down to size if needs be-and all you need is a Stanley knife in order to complete this task-so no more sawing. The nylon bolts also do not condensate or rust, which means that your company's door will look pristine and impressive to your customers for an extended period of time, adding to an excellent customer perception of your company as a whole.

#### Features Include:

Classic Lions Head door knocker

Ideal for all door rose centres or unglazed doors

Easy to cut flexi nylon bolts will never rust

Comes with colour matched nuts and washers

Up to a 5 year coating guarantee on standard finishes