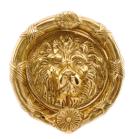

## SMALL LIONS HEAD DOOR KNOCKER

| Finish            | Product Code | Material Construction | Coating Guarantee |
|-------------------|--------------|-----------------------|-------------------|
| Polished Brass    | LH4BR        | Brass                 | 5 Years Inland    |
| Black Powder Coat | LH4BL        | Brass                 | 5 Years Inland    |
| White Powder Coat | LH4WH        | Brass                 | 5 Years Inland    |

# 6" LIONS HEAD ROUND DOOR KNOCKER

| Finish            | Product Code | Material Construction | Coating Guarantee |
|-------------------|--------------|-----------------------|-------------------|
| Polished Brass    | LH6BR        | Brass                 | 5 Years Inland    |
| Polished Chrome   | LH6CH        | Brass                 | 5 Years Inland    |
| Black Powder Coat | LH6BL        | Brass                 | 5 Years Inland    |
| White Powder Coat | LH6WH        | Brass                 | 5 Years Inland    |