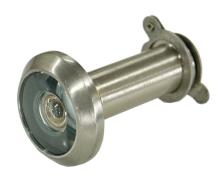

With a variety of wide angle Marine Grade door viewers homeowners will be able to select the viewer most suitable for their needs and overall home interior and exterior. Whatever their overall door hardware finish is there is a spyhole suitable to match it. Made of 316 grade stainless steel and comprising 3 glass lenses, each syphole ensures to give crystal clear performance for years of safe, secure use.

Awarded 'Secured by Design' approval by the Association of Police Officers

Made of 316 grade stainless steel

Ensured to give crystal clear performance for years of safe, secure use

Comes in a range of colours to suite door furniture