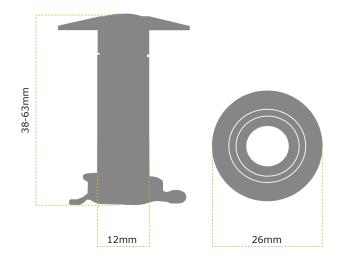

## 12MM WIDE ANGLE MARINE GRADE DOOR VIEWERS (35-55MM)

Each syphole has gone through rigerous testing, and have each been tested to DHF TS002:2009 which covers Corrosion Resistance, Security (Angle of Vision), Visual Clarity, Resistance to Misting Up, Ability to Clear After Misting, Length Adjustment Range and Marking. The door viewers have also been awarded 'Secured by Design' by the Association of Chief Police Officers.