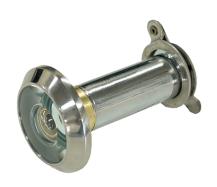

With a variety of wide angle Marine Grade door viewers homeowners will be able to select the viewer most suitable for their needs and overall home interior and exterior. Whatever their overall door hardware finish is there is a spyhole suitable to match it. Made of 316 grade stainless steel and comprising 3 glass lenses, each syphole ensures to give crystal clear performance for years of safe, secure use.

Awarded 'Secured by Design' approval by the Association of Police Officers

Made of 316 grade stainless steel

Ensured to give crystal clear performance for years of safe, secure use

Comes in a range of colours to suite door furniture