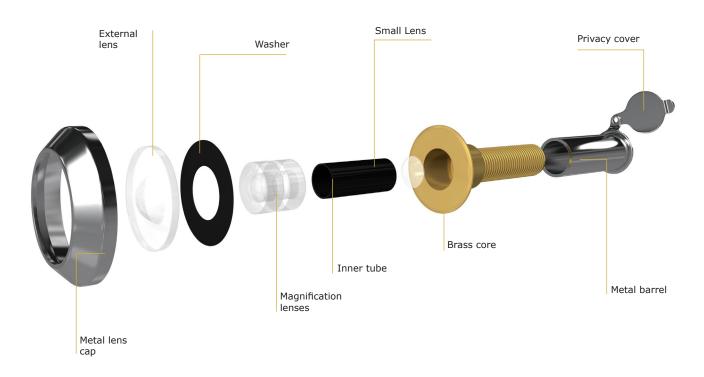

With a variety of wide angle Marine Grade door viewers homeowners will be able to select the viewer most suitable for their needs and overall home interior and exterior. Whatever their overall door hardware finish is there is a spyhole suitable to match it. Made of 316 grade stainless steel and comprising 3 glass lenses, each syphole ensures to give crystal clear performance for years of safe, secure use.

The 12mm Wide Angle Marine Grade Door Viewers are made from 316 grade stainless steel and are part of the UAP Nanocoast range. The UAP Nanocoast range of products are specifically designed for areas which are within a 25 mile radius of the coast, or within 5 miles of highly populated industrial areas. Each door viewer has been salt spray tested to ASTM B117 for 2,000 hours, and comes with an industry first LIFETIME coating guarantee, as it will not pit, rust or corrode no matter what environments you put them in!