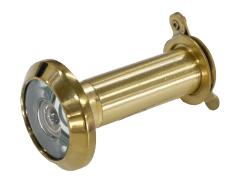

With a variety of wide angle Marine Grade door viewers homeowners will be able to select the viewer most suitable for their needs and overall home interior and exterior. Whatever their overall door hardware finish is there is a spyhole suitable to match it. Made of 316 grade stainless steel and comprising 3 glass lenses, each syphole ensures to give crystal clear performance for years of safe, secure use.

Awarded 'Secured by Design' approval by the Association of Police Officers

Made of 316 grade stainless steel

Ensured to give crystal clear performance for years of safe, secure use

Comes in a range of colours to suite door furniture