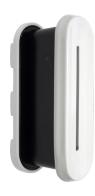

The Zinc based Identity Card Entry Slots (black, white, polished gold and polished chrome) are salt spray tested to ASTM B117 for 480 hours, and come with a 5 year inland guarantee.

Black

**Door Thickness** 

Polished Chrome

Polished Gold

**Door Thickness** 

White

**Material Construction** 

|                 | 20-40mm (uPVC Doors)  | 40-80mm (Composite Doors) |                           |
|-----------------|-----------------------|---------------------------|---------------------------|
| PVD Gold        | ICE2040PVDG-NANOCOAST | ICE4080PVDG-NANOCOAST     | 304 Grade Stainless Steel |
| Mirror Polished | ICE2040MPSS-NANOCOAST | ICE4080MPSS-NANOCOAST     | 304 Grade Stainless Steel |
| Polished Gold   | -                     | ICE4080PVDG-SIGNATURE     | Zinc                      |
| Polished Chrome | -                     | ICE4080CH-SIGNATURE       | Zinc                      |
| White           |                       | ICE4080W-SIGNATURE        | Zinc                      |
| Black           | -                     | ICE4080B-SIGNATURE        | Zinc                      |