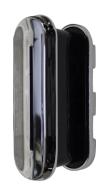

## **IDENTITY CARD ENTRY SLOTS**

The PVD Gold and Mirror Polished Identity Card Entry Slots are made from 304 grade stainless steel, and is part of the UAP Nanocoast range. The Identity Card Entry Slots have been salt spray tested to ASTM B117 for 2,000 hours, and comes with an industry first LIFETIME coating guarantee, as the products will not pit, rust or corrode no matter what environments you put them in!

Black

**Door Thickness** 

Polished Chrome

Polished Gold

**Door Thickness** 

White

**Material Construction** 

|                 | 20-40mm (uPVC Doors)  | 40-80mm (Composite Doors) |                           |
|-----------------|-----------------------|---------------------------|---------------------------|
| PVD Gold        | ICE2040PVDG-NANOCOAST | ICE4080PVDG-NANOCOAST     | 304 Grade Stainless Steel |
| Mirror Polished | ICE2040MPSS-NANOCOAST | ICE4080MPSS-NANOCOAST     | 304 Grade Stainless Steel |
| Polished Gold   | -                     | ICE4080PVDG-SIGNATURE     | Zinc                      |
| Polished Chrome | -                     | ICE4080CH-SIGNATURE       | Zinc                      |
| White           |                       | ICE4080W-SIGNATURE        | Zinc                      |
| Black           | -                     | ICE4080B-SIGNATURE        | Zinc                      |