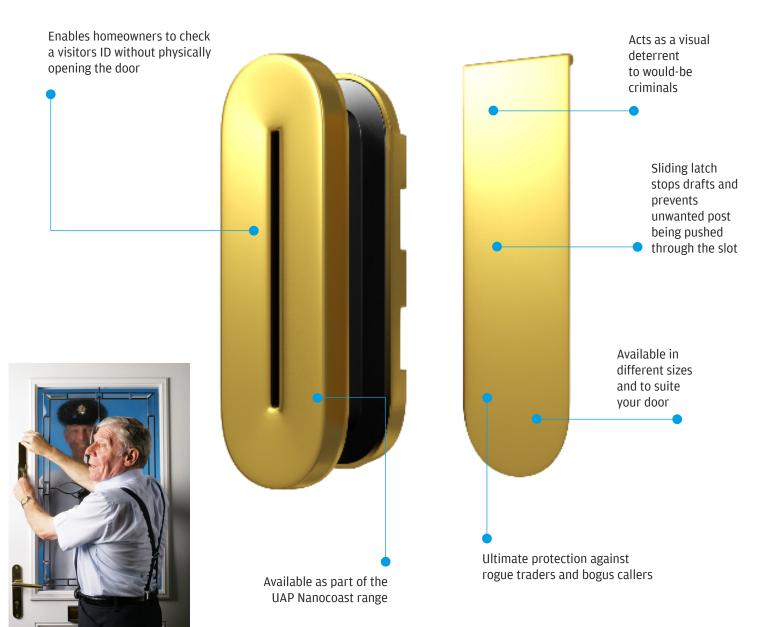

## **IDENTITY CARD ENTRY SLOTS**

The Identity Card Entry Slots allows the occupier to receive the ID Card easily without the awkward fumbling that occurs when trying to receive it through the letterbox. It also enables the occupier to thoroughly check the ID without the pressure of the caller standing in the doorway.

Ultimate protection against rogue traders and bogus callers

Acts as a visual deterrent to would-be criminals

Finish

Mirror Polished

PVD Gold

Available in different sizes and to suite your door

Available as part of the UAP Nanocoast range