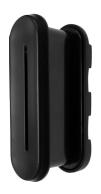

The Zinc based Identity Card Entry Slots (black, white, polished gold and polished chrome) are salt spray tested to ASTM B117 for 480 hours, and come with a 5 year inland guarantee.

Black

**Door Thickness** 

Polished Chrome

Polished Gold

**Door Thickness** 

White

**Material Construction** 

|                 | 20-40mm (uPVC Doors)  | 40-80mm (Composite Doors) |                           |
|-----------------|-----------------------|---------------------------|---------------------------|
| PVD Gold        | ICE2040PVDG-NANOCOAST | ICE4080PVDG-NANOCOAST     | 304 Grade Stainless Steel |
| Mirror Polished | ICE2040MPSS-NANOCOAST | ICE4080MPSS-NANOCOAST     | 304 Grade Stainless Steel |
| Polished Gold   | -                     | ICE4080PVDG-SIGNATURE     | Zinc                      |
| Polished Chrome | -                     | ICE4080CH-SIGNATURE       | Zinc                      |
| White           |                       | ICE4080W-SIGNATURE        | Zinc                      |
| Black           | -                     | ICE4080B-SIGNATURE        | Zinc                      |