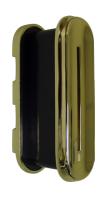

## **IDENTITY CARD ENTRY SLOTS**

The PVD Gold and Mirror Polished Identity Card Entry Slots are made from 304 grade stainless steel, and is part of the UAP Nanocoast range. The Identity Card Entry Slots have been salt spray tested to ASTM B117 for 2,000 hours, and comes with an industry first LIFETIME coating guarantee, as the products will not pit, rust or corrode no matter what environments you put them in!

Black

**Door Thickness** 

Polished Chrome

Polished Gold

**Door Thickness** 

White

**Material Construction** 

|                 | 20-40mm (uPVC Doors)  | 40-80mm (Composite Doors) |                           |
|-----------------|-----------------------|---------------------------|---------------------------|
| PVD Gold        | ICE2040PVDG-NANOCOAST | ICE4080PVDG-NANOCOAST     | 304 Grade Stainless Steel |
| Mirror Polished | ICE2040MPSS-NANOCOAST | ICE4080MPSS-NANOCOAST     | 304 Grade Stainless Steel |
| Polished Gold   | -                     | ICE4080PVDG-SIGNATURE     | Zinc                      |
| Polished Chrome | -                     | ICE4080CH-SIGNATURE       | Zinc                      |
| White           |                       | ICE4080W-SIGNATURE        | Zinc                      |
| Black           | -                     | ICE4080B-SIGNATURE        | Zinc                      |