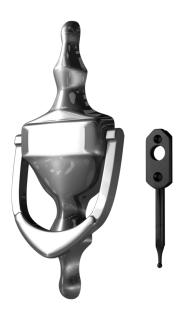

d traceability of fire rated products, and is an internationally respected mark of fire safety.

# Fire rated letterplates

#### **Soterian TS008**







### **All Stainless Steel Heavy Duty**













#### **All Aluminium**













### **Framemaster**













# Fire rated door viewers

### 14mm Swalf Door Viewers





### **Secure to View Viewers**





















# Fire rated multipoint locks

**Fullex Crimebeater Autolock** 











# Fire rated euro cylinders

## **3\* Kinetica Cylinders**



### 1\* UAP+ Cylinders



# Fire rated door handles

### **High Security Door Handles**



## **Standard Security Door Handles**











# Fire rated door hinges

### **Certifire Door Hinges**









# Fire rated door knockers

#### **V6 Universal Fix Urns**













# Fire rated door chains

### **Sliding Door Chains**

Brass

# **Narrow Door Chains**



#### **Door Restrictor Guards**



# Fire rated ID slots

### **Identity Card Slots**



# Fire rated door numbers

#### 3 Inch Self Adhesive