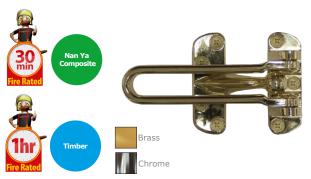

# Fire rated door chains

### **Sliding Door Chains**

Brass

# **Narrow Door Chains**