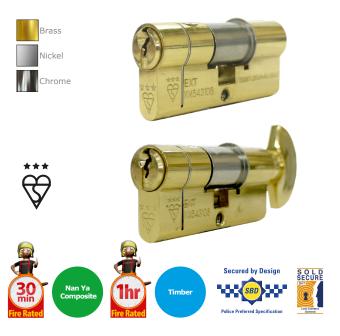

ed products have third party accreditation.

Some of our products have also been tested to Certifire standards. Recognised by regulatory authorities around the World, Certifire is an independent third party certification scheme that assured performance, quality, reliability and traceability of fire rated products, and is an internationally respected mark of fire safety.

# Fire rated letterplates

#### **Soterian TS008**







### **All Stainless Steel Heavy Duty**













#### **All Aluminium**













### **Framemaster**













# Fire rated door viewers

### 14mm Swalf Door Viewers





### **Secure to View Viewers**





















# Fire rated multipoint locks

**Fullex Crimebeater Autolock** 











# Fire rated euro cylinders

## **3\* Kinetica Cylinders**



### 1\* UAP+ Cylinders



# Fire rated door handles

### **High Security Door Handles**



## **Standard Security Door Handles**











# Fire rated door hinges

### **Certifire Door Hinges**









# Fire rated door knockers

#### **V6 Universal Fix Urns**













# Fire rated door chains

### **Sliding Door Chains**

Brass

# **Narrow Door Chains**



#### **Door Restrictor Guards**



# Fire rated ID slots

### **Identity Card Slots**



# Fire rated door numbers

#### 3 Inch Self Adhesive