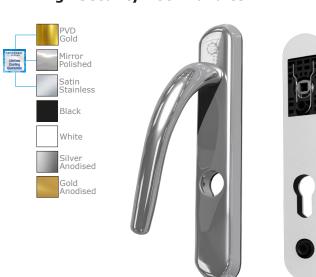

Certifire standards. Recognised by regulatory authorities around the World, Certifire is an independent third party certification scheme that assured performance, quality, reliability and traceability of fire rated products, and is an internationally respected mark of fire safety.

# Fire rated letterplates

#### **Soterian TS008**







### **All Stainless Steel Heavy Duty**













#### **All Aluminium**













### **Framemaster**













# Fire rated door viewers

### 14mm Swalf Door Viewers





### **Secure to View Viewers**





















# Fire rated multipoint locks

**Fullex Crimebeater Autolock** 











# Fire rated euro cylinders

## **3\* Kinetica Cylinders**



### 1\* UAP+ Cylinders



# Fire rated door handles

### **High Security Door Handles**



## **Standard Security Door Handles**











# Fire rated door hinges

### **Certifire Door Hinges**









# Fire rated door knockers

#### **V6 Universal Fix Urns**













# Fire rated door chains

### **Sliding Door Chains**

Brass

# **Narrow Door Chains**



#### **Door Restrictor Guards**



# Fire rated ID slots

### **Identity Card Slots**



# Fire rated door numbers

#### 3 Inch Self Adhesive