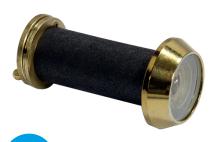

rated door products are tested to and exceed the latest fire safety standards is a top priority. Each of our fire tests are carried out by a third party test house, and all of our fire rated products have third party accreditation.

Some of our products have also been tested to Certifire standards. Recognised by regulatory authorities around the World, Certifire is an independent third party certification scheme that assured performance, quality, reliability and traceability of fire rated products, and is an internationally respected mark of fire safety.

# Fire rated letterplates

#### **Soterian TS008**







### **All Stainless Steel Heavy Duty**













#### **All Aluminium**













### **Framemaster**













# Fire rated door viewers

### 14mm Swalf Door Viewers





### **Secure to View Viewers**





















# Fire rated multipoint locks

**Fullex Crimebeater Autolock** 











# Fire rated euro cylinders

## **3\* Kinetica Cylinders**



### 1\* UAP+ Cylinders



# Fire rated door handles

### **High Security Door Handles**



## **Standard Security Door Handles**











# Fire rated door hinges

### **Certifire Door Hinges**









# Fire rated door knockers

#### **V6 Universal Fix Urns**













# Fire rated door chains

### **Sliding Door Chains**

Brass

# **Narrow Door Chains**



#### **Door Restrictor Guards**



# Fire rated ID slots

### **Identity Card Slots**



# Fire rated door numbers

#### 3 Inch Self Adhesive