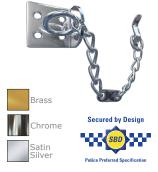

fety.

# Fire rated letterplates

#### **Soterian TS008**







### **All Stainless Steel Heavy Duty**













#### **All Aluminium**













### **Framemaster**













# Fire rated door viewers

### 14mm Swalf Door Viewers





### **Secure to View Viewers**





















# Fire rated multipoint locks

**Fullex Crimebeater Autolock** 











# Fire rated euro cylinders

## **3\* Kinetica Cylinders**



### 1\* UAP+ Cylinders



# Fire rated door handles

### **High Security Door Handles**



## **Standard Security Door Handles**











# Fire rated door hinges

### **Certifire Door Hinges**









# Fire rated door knockers

#### **V6 Universal Fix Urns**













# Fire rated door chains

### **Sliding Door Chains**

Brass

# **Narrow Door Chains**



#### **Door Restrictor Guards**



# Fire rated ID slots

### **Identity Card Slots**



# Fire rated door numbers

#### 3 Inch Self Adhesive