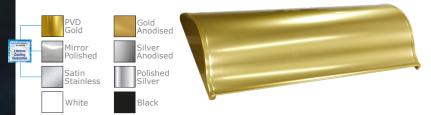

At UAP, making sure that our fire rated door products are tested to and exceed the latest fire safety standards is a top priority. Each of our fire tests are carried out by a third party test house, and all of our fire rated products have third party accreditation.

Some of our products have also been tested to Certifire standards. Recognised by regulatory authorities around the World, Certifire is an independent third party certification scheme that assured performance, quality, reliability and traceability of fire rated products, and is an internationally respected mark of fire safety.

# Fire rated letterplates

#### **Soterian TS008**







### **All Stainless Steel Heavy Duty**













#### **All Aluminium**













### **Framemaster**













# Fire rated door viewers

### 14mm Swalf Door Viewers





### **Secure to View Viewers**





















# Fire rated multipoint locks

**Fullex Crimebeater Autolock** 











# Fire rated euro cylinders

## **3\* Kinetica Cylinders**



### 1\* UAP+ Cylinders



# Fire rated door handles

### **High Security Door Handles**



## **Standard Security Door Handles**











# Fire rated door hinges

### **Certifire Door Hinges**









# Fire rated door knockers

#### **V6 Universal Fix Urns**













# Fire rated door chains

### **Sliding Door Chains**

Brass

# **Narrow Door Chains**



#### **Door Restrictor Guards**



# Fire rated ID slots