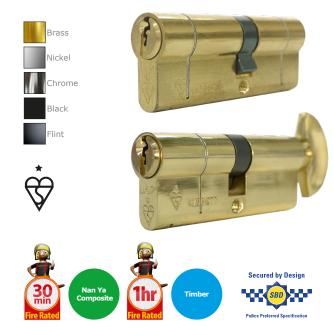

ty accreditation.

Some of our products have also been tested to Certifire standards. Recognised by regulatory authorities around the World, Certifire is an independent third party certification scheme that assured performance, quality, reliability and traceability of fire rated products, and is an internationally respected mark of fire safety.

# Fire rated letterplates

#### **Soterian TS008**







### **All Stainless Steel Heavy Duty**













#### **All Aluminium**













### **Framemaster**













# Fire rated door viewers

### 14mm Swalf Door Viewers





### **Secure to View Viewers**





















# Fire rated multipoint locks

**Fullex Crimebeater Autolock** 











# Fire rated euro cylinders

## **3\* Kinetica Cylinders**



### 1\* UAP+ Cylinders



# Fire rated door handles

### **High Security Door Handles**



## **Standard Security Door Handles**











# Fire rated door hinges

### **Certifire Door Hinges**









# Fire rated door knockers

#### **V6 Universal Fix Urns**













# Fire rated door chains

### **Sliding Door Chains**

Brass

# **Narrow Door Chains**



#### **Door Restrictor Guards**



# Fire rated ID slots

### **Identity Card Slots**



# Fire rated door numbers

#### 3 Inch Self Adhesive