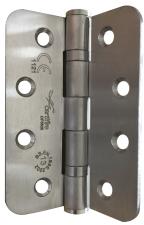

y certification scheme that assured performance, quality, reliability and traceability of fire rated products, and is an internationally respected mark of fire safety.

# Fire rated letterplates

#### **Soterian TS008**







### **All Stainless Steel Heavy Duty**













#### **All Aluminium**













### **Framemaster**













# Fire rated door viewers

### 14mm Swalf Door Viewers





### **Secure to View Viewers**





















# Fire rated multipoint locks

**Fullex Crimebeater Autolock** 











# Fire rated euro cylinders

## **3\* Kinetica Cylinders**



### 1\* UAP+ Cylinders



# Fire rated door handles

### **High Security Door Handles**



## **Standard Security Door Handles**











# Fire rated door hinges

### **Certifire Door Hinges**









# Fire rated door knockers

#### **V6 Universal Fix Urns**













# Fire rated door chains

### **Sliding Door Chains**

Brass

# **Narrow Door Chains**



#### **Door Restrictor Guards**



# Fire rated ID slots

### **Identity Card Slots**



# Fire rated door numbers

#### 3 Inch Self Adhesive