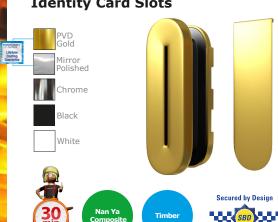

l Heavy Duty**













#### **All Aluminium**













### **Framemaster**













# Fire rated door viewers

### 14mm Swalf Door Viewers





### **Secure to View Viewers**





















# Fire rated multipoint locks

**Fullex Crimebeater Autolock** 











# Fire rated euro cylinders

## **3\* Kinetica Cylinders**



### 1\* UAP+ Cylinders



# Fire rated door handles

### **High Security Door Handles**



## **Standard Security Door Handles**











# Fire rated door hinges

### **Certifire Door Hinges**









# Fire rated door knockers

#### **V6 Universal Fix Urns**













# Fire rated door chains

### **Sliding Door Chains**

Brass

# **Narrow Door Chains**



#### **Door Restrictor Guards**



# Fire rated ID slots

### **Identity Card Slots**



# Fire rated door numbers

#### 3 Inch Self Adhesive