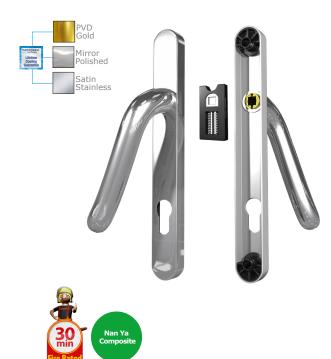

tory authorities around the World, Certifire is an independent third party certification scheme that assured performance, quality, reliability and traceability of fire rated products, and is an internationally respected mark of fire safety.

# Fire rated letterplates

#### **Soterian TS008**







### **All Stainless Steel Heavy Duty**













#### **All Aluminium**













### **Framemaster**













# Fire rated door viewers

### 14mm Swalf Door Viewers





### **Secure to View Viewers**





















# Fire rated multipoint locks

**Fullex Crimebeater Autolock** 











# Fire rated euro cylinders

## **3\* Kinetica Cylinders**



### 1\* UAP+ Cylinders



# Fire rated door handles

### **High Security Door Handles**



## **Standard Security Door Handles**











# Fire rated door hinges

### **Certifire Door Hinges**









# Fire rated door knockers

#### **V6 Universal Fix Urns**













# Fire rated door chains

### **Sliding Door Chains**

Brass

# **Narrow Door Chains**



#### **Door Restrictor Guards**



# Fire rated ID slots

### **Identity Card Slots**



# Fire rated door numbers

#### 3 Inch Self Adhesive