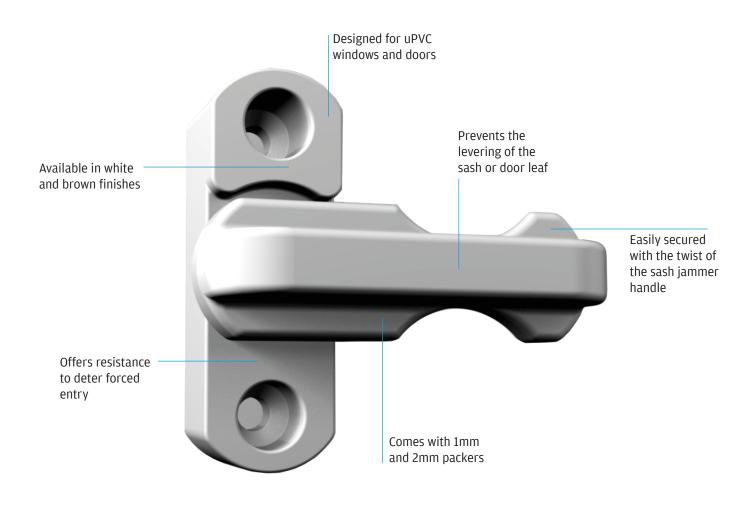

Available in two finishes

Offers resistance to deter forced entry

White SJWHITE
Brown SJBROWN

The Window Lock (Sash Jammer) can be fitted to uPVC windows and doors which open in or out. It has been designed to prevent the levering of the window sash or door leaf, which is a common burglary technique. Burglars can access uPVC doors and windows by using door spreaders to prise open and lever the window or door open to gain entry. With just a twist of the Window Lock (Sash Jammer) handle, it is secured over the frame, offering resistance to deter forced entry.

Each Window Lock (Sash Jammer) comes with 1mm and 2mm packers, which ensures a secure and stylish fit onto different profiles.

## **Window Lock (Sash Jammer)**

The sash jammer is the perfect fixture if you are concerned with easy to fit, affordable and effective home security measures. Designed for uPVC windows or doors, the sash jammer is installed onto the door or window frame, and when fitted it prevents the levering of either the door or sash leaf of the window. By levering the door or sash leaf, a gap is created allowing access to the lock, but by blocking this movement a home is better protected from this kind of break in method.