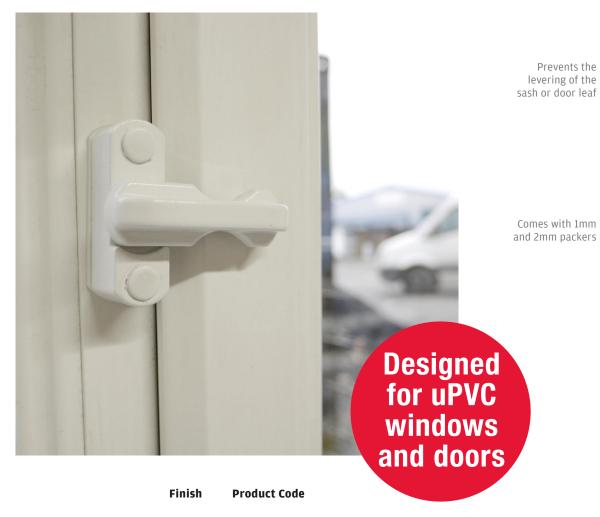

## **Window Lock (Sash Jammer)**

The UAP Window Lock (Sash Jammer) is a must have device for uPVC window security and even doors. It offers quick and low cost addition security to home security.

The Window Locks (Sash Jammers) are available in white and brown, to help match the uPVC frame.

Available in two finishes

Offers resistance to deter forced entry

White SJWHITE
Brown SJBROWN

The Window Lock (Sash Jammer) can be fitted to uPVC windows and doors which open in or out. It has been designed to prevent the levering of the window sash or door leaf, which is a common burglary technique. Burglars can access uPVC doors and windows by using door spreaders to prise open and lever the window or door open to gain entry. With just a twist of the Window Lock (Sash Jammer) handle, it is secured over the frame, offering resistance to deter forced entry.

Each Window Lock (Sash Jammer) comes with 1mm and 2mm packers, which ensures a secure and stylish fit onto different profiles.