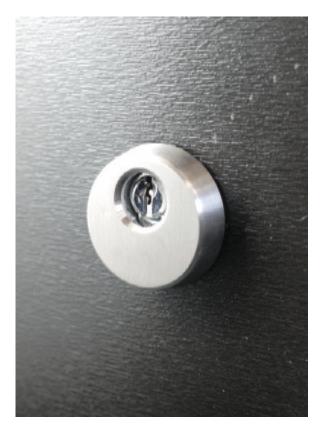

To make the door furniture suite together, we have introduced a range of UAP escutcheons which are designed go around the UAP euro cylinders in order to create a professional looking door. These escutcheons can be suited to the UAP door knob in order to give a colour matched door hardware solution!