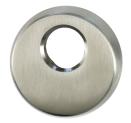

The High Security Escutcheon finishes are made from 316 grade stainless steel, and are part of the UAP Nanocoast range.

The UAP Nanocoast range of products are specifically designed for areas which are within a 25 mile radius of the coast, or within 5 miles of highly populated industrial areas. Each High Security Escutcheon has been salt spray tested to ASTM B117 for 2,000 hours, Tested to EN 1670:2007 Grade 3 High Corrosion Resistance and comes with an industry first LIFETIME coating guarantee, as the High Security Escutcheon will not pit, rust or corrode no matter what environments you put them in!

## HIGH SECURITY ESCUTCHEON

| Finish          | Code              | Material Construction | Coating Guarantee |
|-----------------|-------------------|-----------------------|-------------------|
| PVD Gold        | HSEPVDG-NANOCOAST | Stainless Steel       | LIFETIME          |
| Mirror Polished | HSEMPSS-NANOCOAST | Stainless Steel       | LIFETIME          |
| Satin Stainless | HSESSS-NANOCOAST  | Stainless Steel       | LIFETIME          |

Mirror Polished

PVD Gold

Satin Stainless