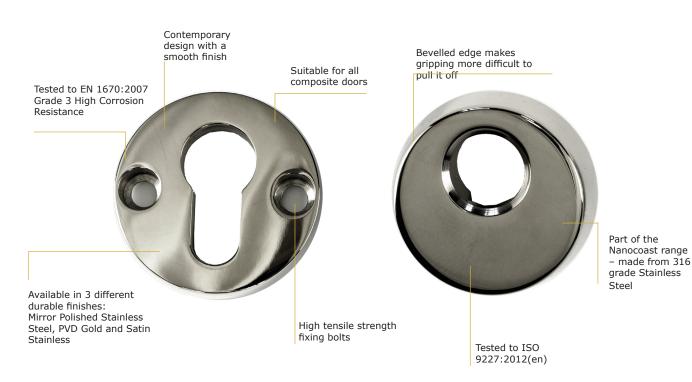

The High Security Escutcheon finishes are made from 316 grade stainless steel, and are part of the UAP Nanocoast range.

The UAP Nanocoast range of products are specifically designed for areas which are within a 25 mile radius of the coast, or within 5 miles of highly populated industrial areas. Each High Security Escutcheon has been salt spray tested to ASTM B117 for 2,000 hours, Tested to EN 1670:2007 Grade 3 High Corrosion Resistance and comes with an industry first LIFETIME coating guarantee, as the High Security Escutcheon will not pit, rust or corrode no matter what environments you put them in!

## Features Include:

Secured by Design approved Contemporary design with a smooth finish Bevelled edge makes gripping more difficult to pull it off High tensile strength fixing bolts Suitable for all composite and hardwood doors only Tested to ISO 9227:2012 Made from 316 grade Stainless Steel