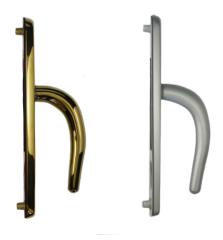

## STANDARD DOOR HANDLE

The UAP standard security front door handle is available in a 219mm short backplate and a 243mm long backplate, and is aimed at the fabricator who wants to offer a high quality designed front door handle. Each front door handle is made from 316 grade stainless steel, and is part of the UAP Nanocoast range. The UAP Nanocoast range of products are specifically designed for areas which are within a 25 mile radius of the coast, or within 5 miles of highly populated industrial areas. Each front door handle has been salt spray tested to ASTM B117 for 2,000 hours, and comes with an industry first LIFETIME coating guarantee, as the products will not pit, rust or corrode no matter what environments you put them in!

The standard front door handle has a tube shaped handle, which gives a very comfortable grip when operating. As the UAP standard front door handle is not BSi Kitemarked, we recommend to fit the UAP Kinetica 3\* Kitemarked Euro Cylinder with the front door handle in order to achieve a 3 star Kitemark status for PAS24 doors.

High quality designed handle
30 minutes fire rated
Has a 219mm or 243mm backplate
Tube handle gives a very comfortable grip when operating
Handles are made from 316 grade stainless steel
Salt spray tested to ASTM B117 for 2,000 hours
Each handle comes with a LIFETIME coating guarantee!