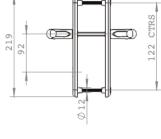

## STANDARD DOOR HANDLE

The UAP standard security front door handle is available in a 219mm short backplate and a 243mm long backplate, and is aimed at the fabricator who wants to offer a high quality designed front door handle. Each front door handle is made from 316 grade stainless steel, and is part of the UAP Nanocoast range. The UAP Nanocoast range of products are specifically designed for areas which are within a 25 mile radius of the coast, or within 5 miles of highly populated industrial areas. Each front door handle has been salt spray tested to ASTM B117 for 2,000 hours, and comes with an industry first LIFETIME coating guarantee, as the products will not pit, rust or corrode no matter what environments you put them in!

High quality designed handle
30 minutes fire rated
Has a 219mm or 243mm backplate
Tube handle gives a very comfortable grip when operating
Handles are made from 316 grade stainless steel
Salt spray tested to ASTM B117 for 2,000 hours
Each handle comes with a LIFETIME coating guarantee!

## 219mm Backplate

243mm Backplate