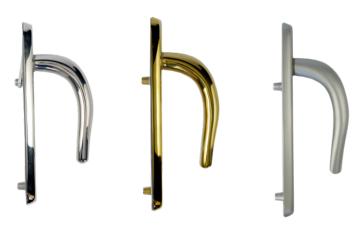

## 219mm Backplate

243mm Backplate

## STANDARD DOOR HANDLE

| Finish          | 219mm Backplate     | 243mm Backplate     | Material Construction | Coating Guarantee |
|-----------------|---------------------|---------------------|-----------------------|-------------------|
| PVD Gold        | DH219PVDG-NANOCOAST | DH243PVDG-NANOCOAST | Stainless Steel       | LIFETIME          |
| Mirror Polished | DH219MPSS-NANOCOAST | -                   | Stainless Steel       | LIFETIME          |
| Satin Stainless | DH219SSS-NANOCOAST  | DH243SSS-NANOCOAST  | Stainless Steel       | LIFETIME          |