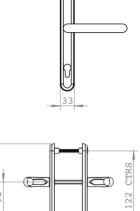

and comes with an industry first LIFETIME coating guarantee, as the products will not pit, rust or corrode no matter what environments you put them in!

The standard front door handle has a tube shaped handle, which gives a very comfortable grip when operating. As the UAP standard front door handle is not BSi Kitemarked, we recommend to fit the UAP Kinetica 3\* Kitemarked Euro Cylinder with the front door handle in order to achieve a 3 star Kitemark status for PAS24 doors.









High quality designed handle
30 minutes fire rated
Has a 219mm or 243mm backplate
Tube handle gives a very comfortable grip when operating
Handles are made from 316 grade stainless steel
Salt spray tested to ASTM B117 for 2,000 hours
Each handle comes with a LIFETIME coating guarantee!

## 219mm Backplate









243mm Backplate







## STANDARD DOOR HANDLE

| Finish          | 219mm Backplate     | 243mm Backplate     | Material Construction | Coating Guarantee |
|-----------------|---------------------|---------------------|-----------------------|-------------------|
| PVD Gold        | DH219PVDG-NANOCOAST | DH243PVDG-NANOCOAST | Stainless Steel       | LIFETIME          |
| Mirror Polished | DH219MPSS-NANOCOAST | -                   | Stainless Steel       | LIFETIME          |
| Satin Stainless | DH219SSS-NANOCOAST  | DH243SSS-NANOCOAST  | Stainless Steel       | LIFETIME          |