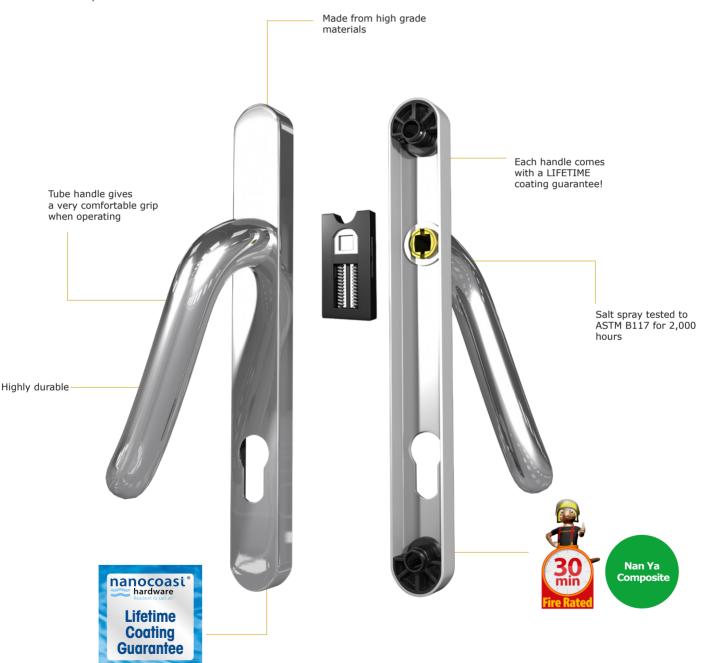

## STANDARD DOOR HANDLE

The UAP standard security front door handle is available in a 219mm short backplate and a 243mm long backplate, and is aimed at the fabricator who wants to offer a high quality designed front door handle. Each front door handle is made from 316 grade stainless steel, and is part of the UAP Nanocoast range. The UAP Nanocoast range of products are specifically designed for areas which are within a 25 mile radius of the coast, or within 5 miles of highly populated industrial areas. Each front door handle has been salt spray tested to ASTM B117 for 2,000 hours, and comes with an industry first LIFETIME coating guarantee, as the products will not pit, rust or corrode no matter what environments you put them in!

The standard front door handle has a tube shaped handle, which gives a very comfortable grip when operating. As the UAP standard front door handle is not BSi Kitemarked, we recommend to fit the UAP Kinetica 3\* Kitemarked Euro Cylinder with the front door handle in order to achieve a 3 star Kitemark status for PAS24 doors.

High quality designed handle
30 minutes fire rated
Has a 219mm or 243mm backplate
Tube handle gives a very comfortable grip when operating
Handles are made from 316 grade stainless steel
Salt spray tested to ASTM B117 for 2,000 hours
Each handle comes with a LIFETIME coating guarantee!