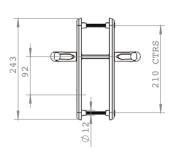

## STANDARD DOOR HANDLE

The UAP standard security front door handle is available in a 219mm short backplate and a 243mm long backplate, and is aimed at the fabricator who wants to offer a high quality designed front door handle. Each front door handle is made from 316 grade stainless steel, and is part of the UAP Nanocoast range. The UAP Nanocoast range of products are specifically designed for areas which are within a 25 mile radius of the coast, or within 5 miles of highly populated industrial areas. Each front door handle has been salt spray tested to ASTM B117 for 2,000 hours, and comes with an industry first LIFETIME coating guarantee, as the products will not pit, rust or corrode no matter what environments you put them in!

High quality designed handle
30 minutes fire rated
Has a 219mm or 243mm backplate
Tube handle gives a very comfortable grip when operating
Handles are made from 316 grade stainless steel
Salt spray tested to ASTM B117 for 2,000 hours
Each handle comes with a LIFETIME coating guarantee!

## 219mm Backplate

243mm Backplate