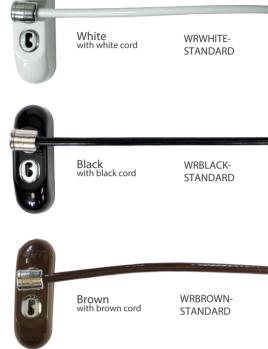

Available in three finishes

Withstand forces

20cm long restrictor restricts opening to under 100mm

Comes with one universal key

Our lockable window restrictor can be fitted to any window in minutes; it has a 20cm long cable, which when installed correctly will limit the opening of the window to under 100mm. Not only will this prevent children from being able to fit through the gap, but it also allows enough air to circulate around a room.

## **Lockable Window Restrictors**

| Testing Standards     | Internally tested to relevant parts of EN16281:2013. Exceeds strength requirements withstanding a minimum force of 1350N         |
|-----------------------|----------------------------------------------------------------------------------------------------------------------------------|
| Materials             | Covers and cable cover – plastic<br>Cable – steel & crimped metal part<br>Screws – Steel<br>Fixing points – Steel<br>Key – Steel |
| Finishes              | White<br>Brown (coming soon)                                                                                                     |
| Dimensions            | Cable Length - 200mm<br>Main fixing lock - 65mm x 19mm<br>Screws - 4mm x 30mm                                                    |
| Profile Compatibility | Suitable for all windows and doors including uPVC, aluminium, wooden and metal profiles.                                         |
| Guarantee             | 1 Year                                                                                                                           |