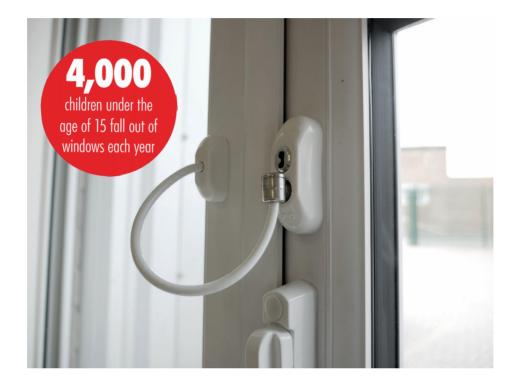

## **Lockable Window Restrictors**

The Royal Association for the Prevention of Accidents report that each year 4,000 children under the age of 15 fall out of a window. We have recently launched a simple, affordable and very effective solution to this in the form of the UAP Window Restrictor.

Available in three finishes

Withstand forces

20cm long restrictor restricts opening to under 100mm

Comes with one universal key

Our lockable window restrictor can be fitted to any window in minutes; it has a 20cm long cable, which when installed correctly will limit the opening of the window to under 100mm. Not only will this prevent children from being able to fit through the gap, but it also allows enough air to circulate around a room.