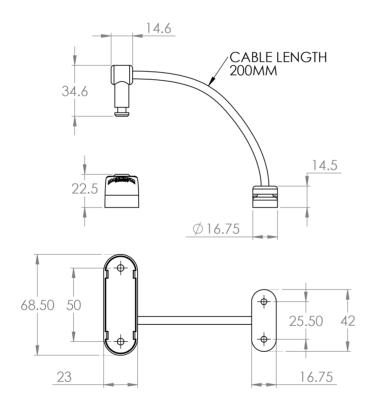

## **Lockable Window Restrictors**

| Testing Standards     | Internally tested to relevant parts of EN16281:2013. Exceeds strength requirements withstanding a minimum force of 1350N         |
|-----------------------|----------------------------------------------------------------------------------------------------------------------------------|
| Materials             | Covers and cable cover – plastic<br>Cable – steel & crimped metal part<br>Screws – Steel<br>Fixing points – Steel<br>Key – Steel |
| Finishes              | White<br>Brown (coming soon)                                                                                                     |
| Dimensions            | Cable Length - 200mm<br>Main fixing lock - 65mm x 19mm<br>Screws - 4mm x 30mm                                                    |
| Profile Compatibility | Suitable for all windows and doors including uPVC, aluminium, wooden and metal profiles.                                         |
| Guarantee             | 1 Year                                                                                                                           |