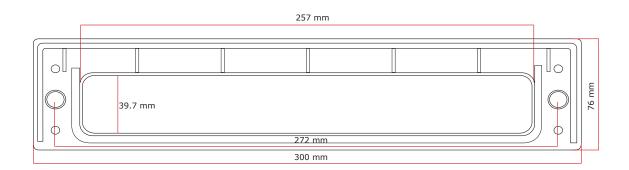

#### Measurements

| Distance Between Screw Holes | 257mm           |
|------------------------------|-----------------|
| Letterplate Length           | 300mm           |
| Letterplate Height           | 76mm            |
| Frame Material               | Stainless Steel |
| Cavity Hole Size             | 257mm x 39.75mm |