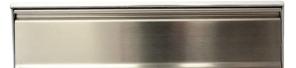

# UAP 12" All Stainless Steel Letterplate

| Finishes        | Standard               |                           | Flap Material<br>Construction | Coating Guarantee |
|-----------------|------------------------|---------------------------|-------------------------------|-------------------|
| PVD Gold        | FMSS1248PVDG-NANOCOAST | FMSS1248PVDG-HD-NANOCOAST | 316 Grade Stainless Steel     | LIFETIME          |
| Mirror Polished | FMSS1248MPSS-NANOCOAST | FMSS1248MPSS-HD-NANOCOAST | 316 Grade Stainless Steel     | LIFETIME          |
| Satin Stainless | FMSS1248SSS-NANOCOAST  | FMSS1248SSS-HD-NANOCOAST  | 316 Grade Stainless Steel     | LIFETIME          |