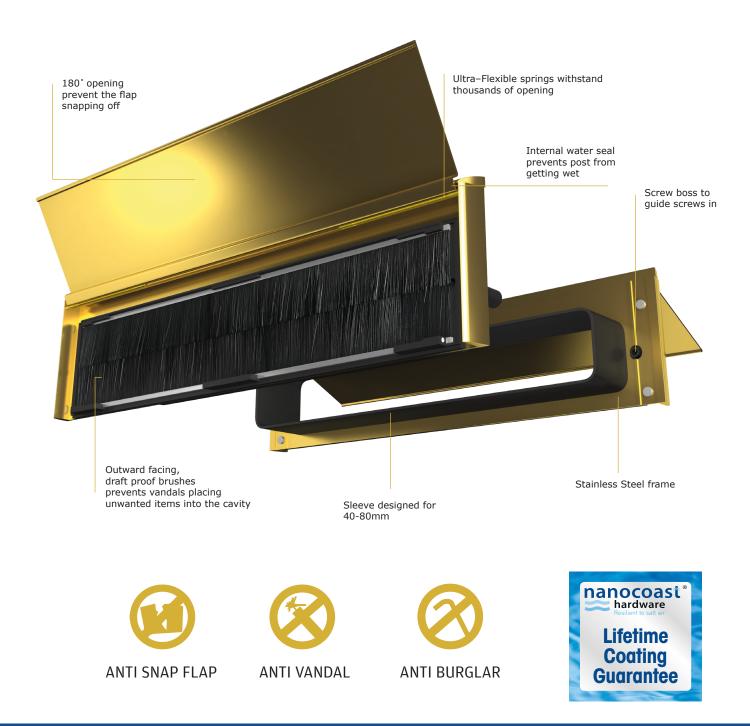

Outward facing brushes create the Anti-Vandal feature as it prevents vandals from placing unwanted items into the cavity

Outwards facing brushes also means better draught proofing and makes it easier to post letters through

180 degree opening flap means the flap will not snap off when opened too far

Blind bolts to the exterior of the letterplate prevents the outer frame being unscrewed from the door externally

An internal water seal prevents water getting into the door or panel, and stops letters getting wet

Ultra-flexible springs can withstand the letterbox flap opening thousands of times without breaking

Conforms to many standards and testing requirements including aspects of BS EN 13724:2013