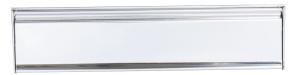

# UAP 12" All Stainless Steel Letterplate

| Finishes        | Standard               |                           | Flap Material<br>Construction | Coating Guarantee |
|-----------------|------------------------|---------------------------|-------------------------------|-------------------|
| PVD Gold        | FMSS1248PVDG-NANOCOAST | FMSS1248PVDG-HD-NANOCOAST | 316 Grade Stainless Steel     | LIFETIME          |
| Mirror Polished | FMSS1248MPSS-NANOCOAST | FMSS1248MPSS-HD-NANOCOAST | 316 Grade Stainless Steel     | LIFETIME          |
| Satin Stainless | FMSS1248SSS-NANOCOAST  | FMSS1248SSS-HD-NANOCOAST  | 316 Grade Stainless Steel     | LIFETIME          |