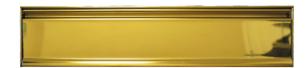

# UAP 12" All Stainless Steel Letterplate

| Finishes        | Standard               |                           | Flap Material<br>Construction | Coating Guarantee |
|-----------------|------------------------|---------------------------|-------------------------------|-------------------|
| PVD Gold        | FMSS1248PVDG-NANOCOAST | FMSS1248PVDG-HD-NANOCOAST | 316 Grade Stainless Steel     | LIFETIME          |
| Mirror Polished | FMSS1248MPSS-NANOCOAST | FMSS1248MPSS-HD-NANOCOAST | 316 Grade Stainless Steel     | LIFETIME          |
| Satin Stainless | FMSS1248SSS-NANOCOAST  | FMSS1248SSS-HD-NANOCOAST  | 316 Grade Stainless Steel     | LIFETIME          |