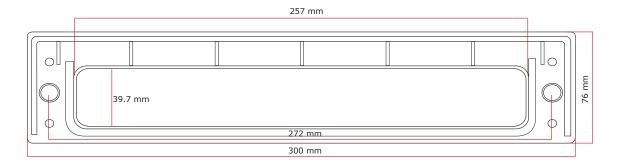

## Measurements

| Distance Between Screw Holes | 272mm           |  |
|------------------------------|-----------------|--|
| Letterplate Length           | 300mm           |  |
| Letterplate Height           | 76mm            |  |
| Frame Material               | Aluminium       |  |
| Cavity Hole Size             | 257mm x 39.75mm |  |