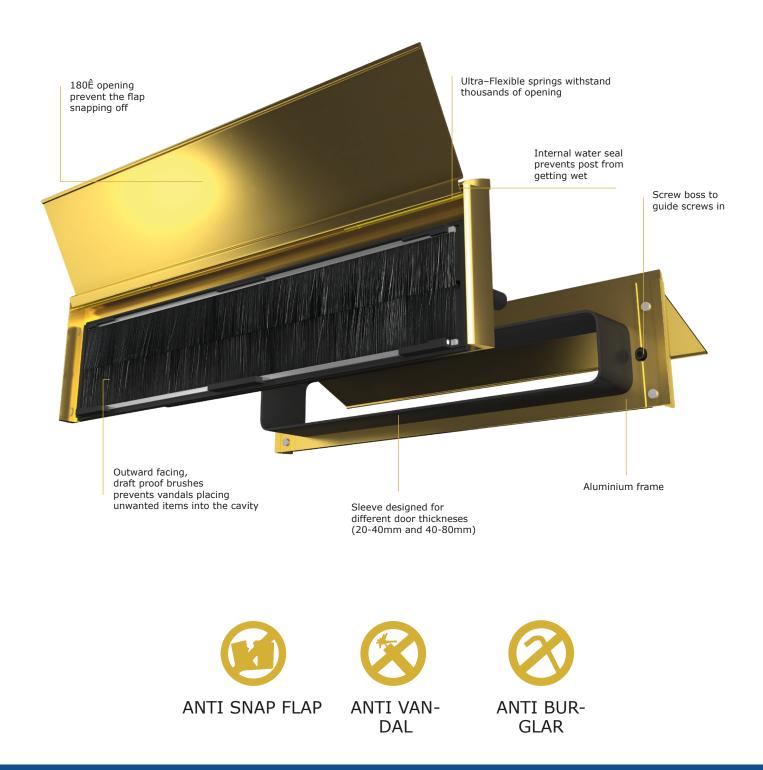

## 12" ALL ALUMINIUM LETTERPLATE

For 20-40mm and 40-80mm Door Profiles

On the UAP all aluminium 12 inch letterplate there are many features that are not found on standard letterboxes. This includes the trademarked Anti-Vandal facility. Each year house fires are started by vandals putting fireworks through letterboxes. Each UAP Anti-Vandal letterplate has the brushes tward facing a feature no other letterplate in the industry has).

## Features Include:

Available in standard and heavy duty versions

Designed for 40-80mm thick composite and wooden doors

Outward facing brushes create the Anti-Vandal feature as it prevents vandals from placing unwanted items into the cavity

Outwards facing brushes also means better draught proofing and makes it easier to post letters through

180 degree opening flap means the flap will not snap off when opened too far

Blind bolts to the exterior of the letterplate prevents the outer frame being unscrewed from the door externally

An internal water seal prevents water getting into the door or panel, and stops letters getting wet

Ultra-flexible springs can withstand the letterbox flap opening thousands of times without breaking

Conforms to many standards and testing requirements including aspects of BS EN 13724:2013