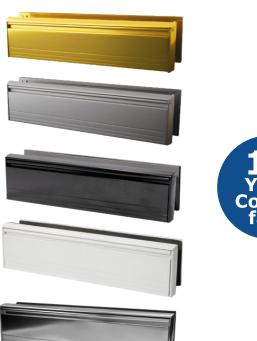

## All Aluminium Letterplates

| Finishes          | 40-80 Door Opening | Flap Material<br>Construction | Coating Guarantee    |
|-------------------|--------------------|-------------------------------|----------------------|
| Gold Anodised     | FMG1248G           | Aluminium                     | 10 Years Colour Fast |
| Silver Anodised   | FMS1248S           | Aluminium                     | 10 Years Colour Fast |
| Black Powder Coat | FMB1248BALU        | Aluminium                     | 10 Years Colour Fast |
| White Powder Coat | FMW1248WALU        | Aluminium                     | 10 Years Colour Fast |
| Polished Silver   | FMPS1248PS         | Aluminium                     | 10 Years Colour Fast |