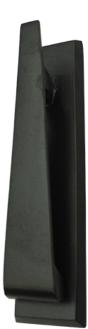

## PONYTAIL DOOR KNOCKER

| Finish                       | Product Code     | Material Construction | Coating Guarantee |
|------------------------------|------------------|-----------------------|-------------------|
| Polished Brass               | PTBR             | Brass                 | 5 Years Inland    |
| Polished Chrome              | PTCH             | Brass                 | 5 Years Inland    |
| Black Powder Coat            | PTBL             | Brass                 | 5 Years Inland    |
| White Powder Coat            | PTWH             | Brass                 | 5 Years Inland    |
| Silver Powder Coat (RAL9006) | PTSA             | Brass                 | 5 Years Inland    |
| PVD Gold                     | PTPVDG-SIGNATURE | Zamak                 | 5 Years Inland    |