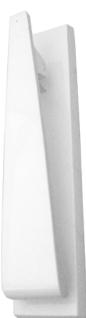

## PONYTAIL DOOR KNOCKER

| Finish                       | Product Code     | Material Construction | Coating Guarantee |
|------------------------------|------------------|-----------------------|-------------------|
| Polished Brass               | PTBR             | Brass                 | 5 Years Inland    |
| Polished Chrome              | PTCH             | Brass                 | 5 Years Inland    |
| Black Powder Coat            | PTBL             | Brass                 | 5 Years Inland    |
| White Powder Coat            | PTWH             | Brass                 | 5 Years Inland    |
| Silver Powder Coat (RAL9006) | PTSA             | Brass                 | 5 Years Inland    |
| PVD Gold                     | PTPVDG-SIGNATURE | Zamak                 | 5 Years Inland    |