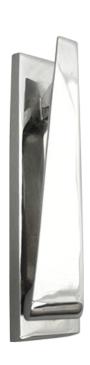

## PONYTAIL DOOR KNOCKER

The Ponytail Door Knocker perfectly merge timeless, eclectic Art Deco style with traditional elements of a classic knocker. This means that it is ideal for more modern, contemporary home exteriors. There is also ample room to have Ponytail Door Knockers laser-engraved if you want to make them truly unique and individual.

## PONYTAIL DOOR KNOCKER

| Finish                       | Product Code     | Material Construction | Coating Guarantee |
|------------------------------|------------------|-----------------------|-------------------|
| Polished Brass               | PTBR             | Brass                 | 5 Years Inland    |
| Polished Chrome              | PTCH             | Brass                 | 5 Years Inland    |
| Black Powder Coat            | PTBL             | Brass                 | 5 Years Inland    |
| White Powder Coat            | PTWH             | Brass                 | 5 Years Inland    |
| Silver Powder Coat (RAL9006) | PTSA             | Brass                 | 5 Years Inland    |
| PVD Gold                     | PTPVDG-SIGNATURE | Zamak                 | 5 Years Inland    |