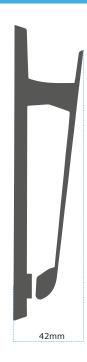

The door knocker comes with 2 perfectly-matching solid brass nuts and washers for effective colour co-ordination. The door knocker is fitted onto the door using revolutionary nylon bolts, which can fit door thicknesses of up to 75mm. They are incredibly easy to cut down to size if needs be-and all you need is a Stanley knife in order to complete this task-so no more sawing. The nylon bolts also do not condensate or rust, which means that your company's door will look pristine and impressive to your customers for an extended period of time, adding to an excellent customer perception of your company as a whole.