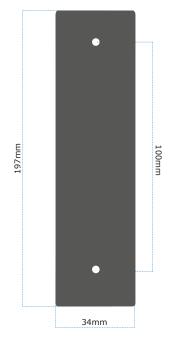

The door knocker comes with 2 perfectly-matching solid brass nuts and washers for effective colour co-ordination. The door knocker is fitted onto the door using revolutionary nylon bolts, which can fit door thicknesses of up to 75mm. They are incredibly easy to cut down to size if needs be-and all you need is a Stanley knife in order to complete this task-so no more sawing. The nylon bolts also do not condensate or rust, which means that your company's door will look pristine and impressive to your customers for an extended period of time, adding to an excellent customer perception of your company as a whole.