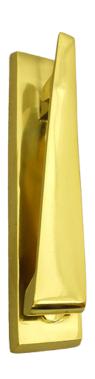

## PONYTAIL DOOR KNOCKER

The Ponytail Door Knocker perfectly merge timeless, eclectic Art Deco style with traditional elements of a classic knocker. This means that it is ideal for more modern, contemporary home exteriors. There is also ample room to have Ponytail Door Knockers laser-engraved if you want to make them truly unique and individual.

## PONYTAIL DOOR KNOCKER

| Finish                       | Product Code     | Material Construction | Coating Guarantee |
|------------------------------|------------------|-----------------------|-------------------|
| Polished Brass               | PTBR             | Brass                 | 5 Years Inland    |
| Polished Chrome              | PTCH             | Brass                 | 5 Years Inland    |
| Black Powder Coat            | PTBL             | Brass                 | 5 Years Inland    |
| White Powder Coat            | PTWH             | Brass                 | 5 Years Inland    |
| Silver Powder Coat (RAL9006) | PTSA             | Brass                 | 5 Years Inland    |
| PVD Gold                     | PTPVDG-SIGNATURE | Zamak                 | 5 Years Inland    |