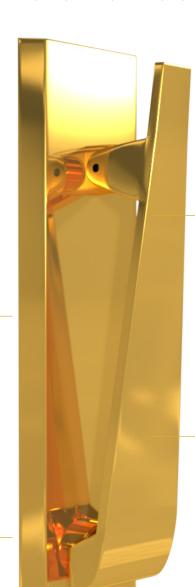

## PONYTAIL DOOR KNOCKER

The Ponytail Door Knocker perfectly merge timeless, eclectic Art Deco style with traditional elements of a classic knocker. This means that it is ideal for more modern, contemporary home exteriors. There is also ample room to have Ponytail Door Knockers laser-engraved if you want to make them truly unique and individual.