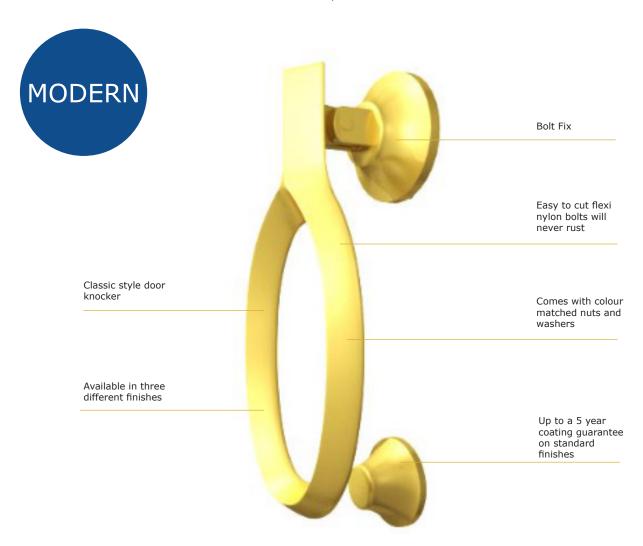

Classic style door knocker

Easy to cut flexi nylon bolts will never rust

Comes with colour matched nuts and washers

Up to a 5 year coating guarantee on standard finishes

Attaching the Modern Oval Door Knocker is far easier than you may think. They are fixed to the door using revolutionary, hard-wearing nylon bolts, which can fit door thicknesses of up to 75mm. These bolts are ever so simple to cut down to size if you have a Stanley knife to hand, and this in turn means that there is no requirement for sawing. Nylon bolts do not rust or condensate, which means that entry doors will look pristine and unspoilt for longer. As standard, the Modern Oval Door Knocker is salt-spray tested for 480 hours and come with a 5-year inland coating guarantee.

The Modern Oval Door Knocker comes in a variety of attractive finishes, all of which have been designed to go with the décor and decoration of your door hardware. Neutral tones and shades mean that you are able to match separate pieces of equipment easily, without it costing a fortune, and you can choose from Polished Brass, Polished Chrome, Black Powder Coat or Satin Nickel. Modern Oval Knockers are classic yet contemporary, timeless yet modish, and will create a lasting and instant impression.