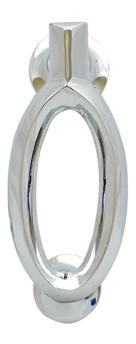

## MODERN OVAL DOOR KNOCKER

If you are looking to improve and enhance the overall appearance of an entrance door then choosing the right hardware is essential. The Modern Oval Door Knocker is a 2-piece door knocker which includes a pin. It has bolt-through fixings, and comes complete with 2 identical colour-matched solid brass nuts and washers, for perfect co-ordination. It is important that your front door provides security and protection, but also has to be aesthetically appealing as well, and therefore there needs to be an equal balance between the practical and the decorative.

The Modern Oval Door Knocker comes in a variety of attractive finishes, all of which have been designed to go with the décor and decoration of your door hardware. Neutral tones and shades mean that you are able to match separate pieces of equipment easily, without it costing a fortune, and you can choose from Polished Brass, Polished Chrome, Black Powder Coat or Satin Nickel. Modern Oval Knockers are classic yet contemporary, timeless yet modish, and will create a lasting and instant impression.

## MODERN OVAL DOOR KNOCKER

| Finish            | Product Code | Material Construction | Coating Guarantee |
|-------------------|--------------|-----------------------|-------------------|
| Polished Brass    | SMOBR        | Brass                 | 5 Years Inland    |
| Polished Chrome   | SMOCH        | Brass                 | 5 Years Inland    |
| Black Powder Coat | SMOB         | Brass                 | 5 Years Inland    |