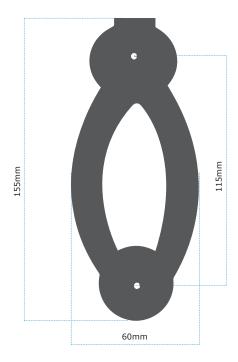

## MODERN OVAL DOOR KNOCKER

If you are looking to improve and enhance the overall appearance of an entrance door then choosing the right hardware is essential. The Modern Oval Door Knocker is a 2-piece door knocker which includes a pin. It has bolt-through fixings, and comes complete with 2 identical colour-matched solid brass nuts and washers, for perfect co-ordination. It is important that your front door provides security and protection, but also has to be aesthetically appealing as well, and therefore there needs to be an equal balance between the practical and the decorative.