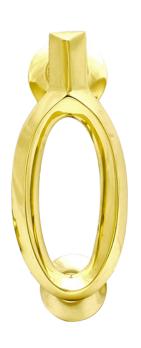

## MODERN OVAL DOOR KNOCKER

If you are looking to improve and enhance the overall appearance of an entrance door then choosing the right hardware is essential. The Modern Oval Door Knocker is a 2-piece door knocker which includes a pin. It has bolt-through fixings, and comes complete with 2 identical colour-matched solid brass nuts and washers, for perfect co-ordination. It is important that your front door provides security and protection, but also has to be aesthetically appealing as well, and therefore there needs to be an equal balance between the practical and the decorative.

The Modern Oval Door Knocker comes in a variety of attractive finishes, all of which have been designed to go with the décor and decoration of your door hardware. Neutral tones and shades mean that you are able to match separate pieces of equipment easily, without it costing a fortune, and you can choose from Polished Brass, Polished Chrome, Black Powder Coat or Satin Nickel. Modern Oval Knockers are classic yet contemporary, timeless yet modish, and will create a lasting and instant impression.