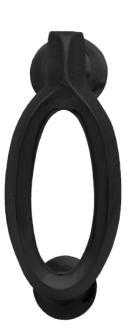

## MODERN OVAL DOOR KNOCKER

If you are looking to improve and enhance the overall appearance of an entrance door then choosing the right hardware is essential. The Modern Oval Door Knocker is a 2-piece door knocker which includes a pin. It has bolt-through fixings, and comes complete with 2 identical colour-matched solid brass nuts and washers, for perfect co-ordination. It is important that your front door provides security and protection, but also has to be aesthetically appealing as well, and therefore there needs to be an equal balance between the practical and the decorative.

The Modern Oval Door Knocker comes in a variety of attractive finishes, all of which have been designed to go with the décor and decoration of your door hardware. Neutral tones and shades mean that you are able to match separate pieces of equipment easily, without it costing a fortune, and you can choose from Polished Brass, Polished Chrome, Black Powder Coat or Satin Nickel. Modern Oval Knockers are classic yet contemporary, timeless yet modish, and will create a lasting and instant impression.

## MODERN OVAL DOOR KNOCKER

| Finish            | Product Code | Material Construction | Coating Guarantee |
|-------------------|--------------|-----------------------|-------------------|
| Polished Brass    | SMOBR        | Brass                 | 5 Years Inland    |
| Polished Chrome   | SMOCH        | Brass                 | 5 Years Inland    |
| Black Powder Coat | SMOB         | Brass                 | 5 Years Inland    |