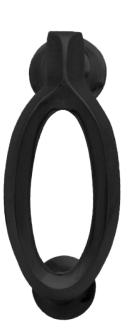

## MODERN OVAL DOOR KNOCKER

If you are looking to improve and enhance the overall appearance of an entrance door then choosing the right hardware is essential. The Modern Oval Door Knocker is a 2-piece door knocker which includes a pin. It has bolt-through fixings, and comes complete with 2 identical colour-matched solid brass nuts and washers, for perfect co-ordination. It is important that your front door provides security and protection, but also has to be aesthetically appealing as well, and therefore there needs to be an equal balance between the practical and the decorative.

The Modern Oval Door Knocker comes in a variety of attractive finishes, all of which have been designed to go with the décor and decoration of your door hardware. Neutral tones and shades mean that you are able to match separate pieces of equipment easily, without it costing a fortune, and you can choose from Polished Brass, Polished Chrome, Black Powder Coat or Satin Nickel. Modern Oval Knockers are classic yet contemporary, timeless yet modish, and will create a lasting and instant impression.

## MODERN OVAL DOOR KNOCKER

| Finish            | Product Code | Material Construction | Coating Guarantee |
|-------------------|--------------|-----------------------|-------------------|
| Polished Brass    | SMOBR        | Brass                 | 5 Years Inland    |
| Polished Chrome   | SMOCH        | Brass                 | 5 Years Inland    |
| Black Powder Coat | SMOB         | Brass                 | 5 Years Inland    |