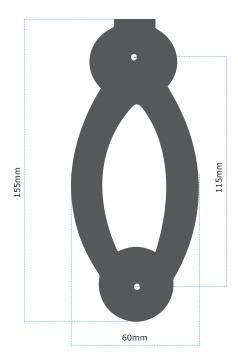

## MODERN OVAL DOOR KNOCKER

If you are looking to improve and enhance the overall appearance of an entrance door then choosing the right hardware is essential. The Modern Oval Door Knocker is a 2-piece door knocker which includes a pin. It has bolt-through fixings, and comes complete with 2 identical colour-matched solid brass nuts and washers, for perfect co-ordination. It is important that your front door provides security and protection, but also has to be aesthetically appealing as well, and therefore there needs to be an equal balance between the practical and the decorative.