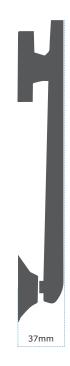

Attaching the Modern Oval Door Knocker is far easier than you may think. They are fixed to the door using revolutionary, hard-wearing nylon bolts, which can fit door thicknesses of up to 75mm. These bolts are ever so simple to cut down to size if you have a Stanley knife to hand, and this in turn means that there is no requirement for sawing. Nylon bolts do not rust or condensate, which means that entry doors will look pristine and unspoilt for longer. As standard, the Modern Oval Door Knocker is salt-spray tested for 480 hours and come with a 5-year inland coating guarantee.