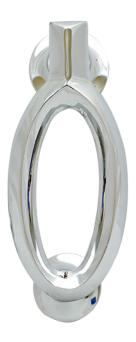

## MODERN OVAL DOOR KNOCKER

If you are looking to improve and enhance the overall appearance of an entrance door then choosing the right hardware is essential. The Modern Oval Door Knocker is a 2-piece door knocker which includes a pin. It has bolt-through fixings, and comes complete with 2 identical colour-matched solid brass nuts and washers, for perfect co-ordination. It is important that your front door provides security and protection, but also has to be aesthetically appealing as well, and therefore there needs to be an equal balance between the practical and the decorative.

The Modern Oval Door Knocker comes in a variety of attractive finishes, all of which have been designed to go with the décor and decoration of your door hardware. Neutral tones and shades mean that you are able to match separate pieces of equipment easily, without it costing a fortune, and you can choose from Polished Brass, Polished Chrome, Black Powder Coat or Satin Nickel. Modern Oval Knockers are classic yet contemporary, timeless yet modish, and will create a lasting and instant impression.

## MODERN OVAL DOOR KNOCKER

| Finish            | Product Code | Material Construction | Coating Guarantee |
|-------------------|--------------|-----------------------|-------------------|
| Polished Brass    | SMOBR        | Brass                 | 5 Years Inland    |
| Polished Chrome   | SMOCH        | Brass                 | 5 Years Inland    |
| Black Powder Coat | SMOB         | Brass                 | 5 Years Inland    |