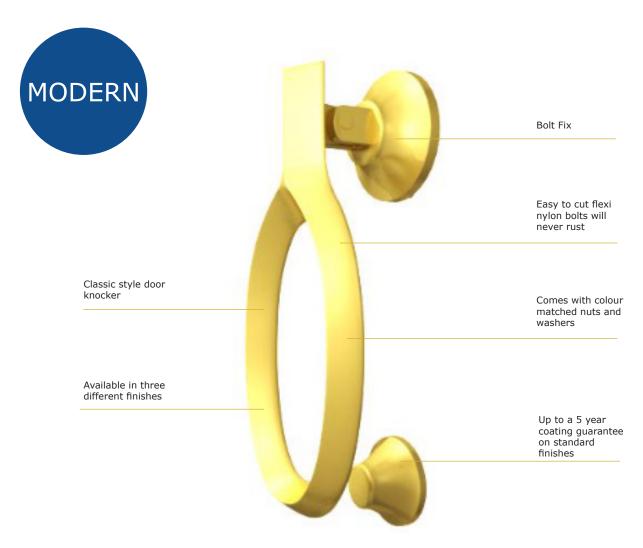

## MODERN OVAL DOOR KNOCKER

If you are looking to improve and enhance the overall appearance of an entrance door then choosing the right hardware is essential. The Modern Oval Door Knocker is a 2-piece door knocker which includes a pin. It has bolt-through fixings, and comes complete with 2 identical colour-matched solid brass nuts and washers, for perfect co-ordination. It is important that your front door provides security and protection, but also has to be aesthetically appealing as well, and therefore there needs to be an equal balance between the practical and the decorative.

Attaching the Modern Oval Door Knocker is far easier than you may think. They are fixed to the door using revolutionary, hard-wearing nylon bolts, which can fit door thicknesses of up to 75mm. These bolts are ever so simple to cut down to size if you have a Stanley knife to hand, and this in turn means that there is no requirement for sawing. Nylon bolts do not rust or condensate, which means that entry doors will look pristine and unspoilt for longer. As standard, the Modern Oval Door Knocker is salt-spray tested for 480 hours and come with a 5-year inland coating guarantee.

The Modern Oval Door Knocker comes in a variety of attractive finishes, all of which have been designed to go with the décor and decoration of your door hardware. Neutral tones and shades mean that you are able to match separate pieces of equipment easily, without it costing a fortune, and you can choose from Polished Brass, Polished Chrome, Black Powder Coat or Satin Nickel. Modern Oval Knockers are classic yet contemporary, timeless yet modish, and will create a lasting and instant impression.

Classic style door knocker

Easy to cut flexi nylon bolts will never rust

Comes with colour matched nuts and washers

Up to a 5 year coating guarantee on standard finishes