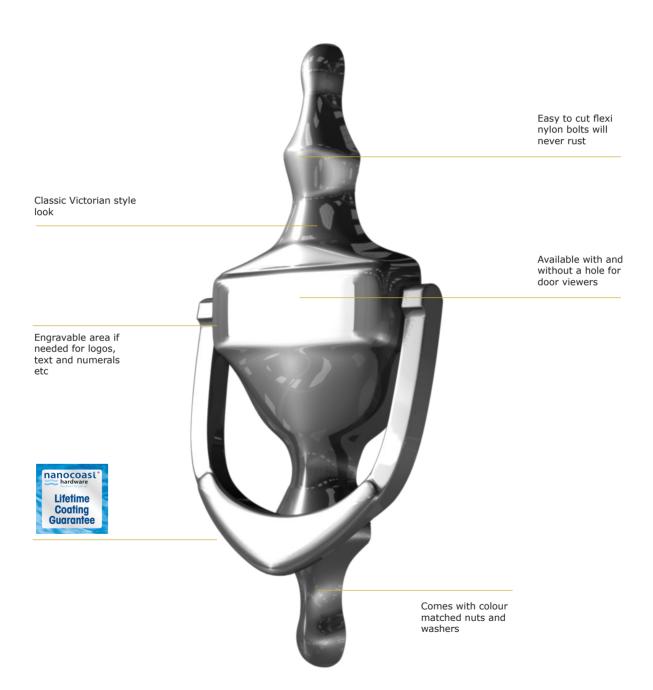

## 6 INCH VICTORIAN URN BOLT FIX DOOR KNOCKER

It is no secret that a decorative, ornamental door knocker can really improve and enhance the overall appearance of an entrance door, and add substantial value onto a property. The exquisite 6 inch Victorian Urn from UAP Ltd has bolt-through fixings, and comes with 2 perfectly-matching solid brass nuts and washers for effective colour co-ordination. The door knocker is fitted onto the door using revolutionary nylon bolts, which can fit door thicknesses of up to 75mm. They are incredibly easy to cut down to size if needs be-and all you need is a Stanley knife in order to complete this task-so no more sawing.

## Features Include:

Classic Victorian style look

Easy to cut flexi nylon bolts will never rust

Comes with colour matched nuts and washers

Available in brass, aluminium and stainless steel basis

Available with and without a hole for door viewers

Engravable area if needed for logos, text and numerals etc

Up to a 5 year inland coating guarantee on standard finishes and a LIFETIME coating guarantee on Nanocoast 316 grade Stainless Steel finishes!