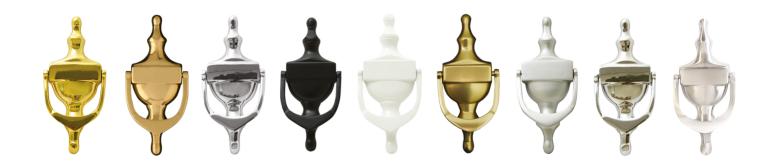

## Features Include:

Classic Victorian style look

Easy to cut flexi nylon bolts will never rust

Comes with colour matched nuts and washers

Available in brass, aluminium and stainless steel basis

Available with and without a hole for door viewers

## VICTORIAN URN BOLT FIX DOOR KNOCKER

| Finish            | Solid Code       | With Hole Code    | Material Construction | Coating Guarantee    |
|-------------------|------------------|-------------------|-----------------------|----------------------|
| Polished Brass    | V6BR             | V6BRH             | Brass                 | 5 Years Inland       |
| PVD Gold          | V6PVDG-SIGNATURE | V6PVDGH-SIGNATURE | Zamak                 | 5 Years Inland       |
| Polished Chrome   | V6CH-SIGNATURE   | V6CHH-SIGNATURE   | Zamak                 | 5 Years Inland       |
| Black Powder Coat | V6BL-SIGNATURE   | V6BLH-SIGNATURE   | Zamak                 | 5 Years Inland       |
| White Powder Coat | V6WH-SIGNATURE   | V6WHH-SIGNATURE   | Zamak                 | 5 Years Inland       |
| Gold Anodised     | V6GAC            | V6GACH            | Aluminium             | 10 Years Colour Fast |
| Silver Anodised   | V6SAC            | V6SACH            | Aluminium             | 10 Years Colour Fast |
| PVD Gold          | V6PVDG-NANOCOAST | V6PVDGH-NANOCOAST | Stainless Steel       | LIFETIME             |
| Mirror Polished   | V6MPSS-NANOCOAST | V6MPSSH-NANOCOAST | Stainless Steel       | LIFETIME             |
| Satin Stainless   | V6SSS-NANOCOAST  | V6SSSH-NANOCOAST  | Stainless Steel       | LIFETIME             |