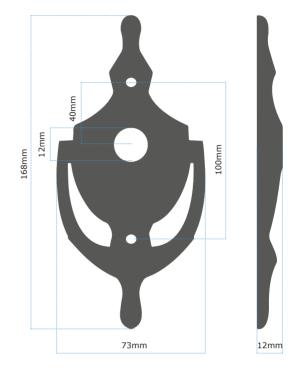

## 6 INCH VICTORIAN URN BOLT FIX DOOR KNOCKER

It is no secret that a decorative, ornamental door knocker can really improve and enhance the overall appearance of an entrance door, and add substantial value onto a property. The exquisite 6 inch Victorian Urn from UAP Ltd has bolt-through fixings, and comes with 2 perfectly-matching solid brass nuts and washers for effective colour co-ordination. The door knocker is fitted onto the door using revolutionary nylon bolts, which can fit door thicknesses of up to 75mm. They are incredibly easy to cut down to size if needs be-and all you need is a Stanley knife in order to complete this task-so no more sawing.