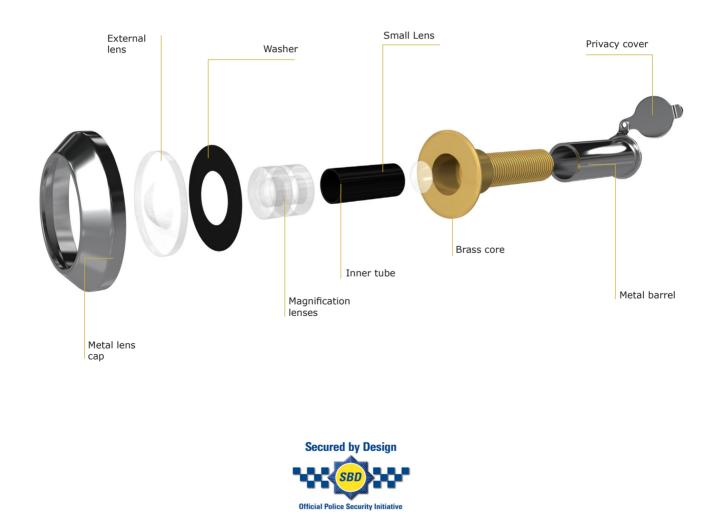

With a variety of super wide angle door viewers homeowners will be able to select the viewer most suitable for their needs and overall home interior and exterior. Whatever their overall door hardware finish is there is a spyhole suitable to match it. Made with a solid brass body, and comprising of 3 plastic lenses, each syphole ensures to give crystal clear performance for years of safe, secure use. As standard, super wide angle door viewers are salt spray tested for a minimum of 480 hours, and comes with a 5 year inland coating guarantee. Polished brass door viewers come with a PVD head, which helps prevent rust developing in coastal areas and also come with a FREE privacy cover!

Made with a solid brass body

Comprises of 3 plastic lenses

Ensured to give crystal clear performance for years of safe, secure use

Up to a 5 year inland coating guarantee on polished brass finish