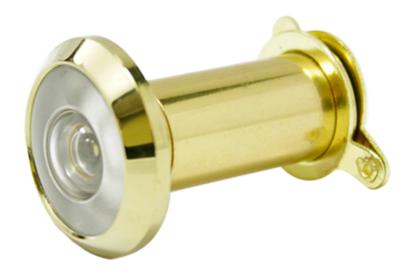

With a variety of super wide angle door viewers homeowners will be able to select the viewer most suitable for their needs and overall home interior and exterior. Whatever their overall door hardware finish is there is a spyhole suitable to match it. Made with a solid brass body, and comprising of 3 plastic lenses, each syphole ensures to give crystal clear performance for years of safe, secure use. As standard, super wide angle door viewers are salt spray tested for a minimum of 480 hours, and comes with a 5 year inland coating guarantee. Polished brass door viewers come with a PVD head, which helps prevent rust developing in coastal areas and also come with a FREE privacy cover!

## 14MM SUPER WIDE ANGLE DOOR VIEWERS (35-55MM)

| Finishes       | Product Code | Material<br>Construction | Privacy Cover<br>Included | PVD<br>Head | Lens    | Coating<br>Guarantee |
|----------------|--------------|--------------------------|---------------------------|-------------|---------|----------------------|
| Polished Brass | CVLP         | Brass                    | Yes                       | Yes         | Plastic | 5 Years              |