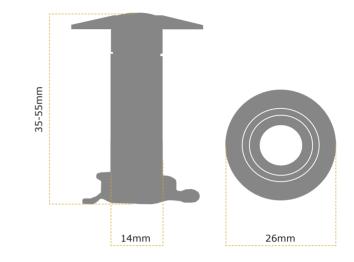

## 14MM SUPER WIDE ANGLE DOOR VIEWERS (35-55MM)

Each syphole has gone through rigerous testing, and have each been tested to DHF TS002:2009 which covers Corrosion Resistance, Security (Angle of Vision), Visual Clarity, Resistance to Misting Up, Ability to Clear After Misting, Length Adjustment Range and Marking. The door viewers have also been awarded 'Secured by Design' by the Association of Chief Police Officers.