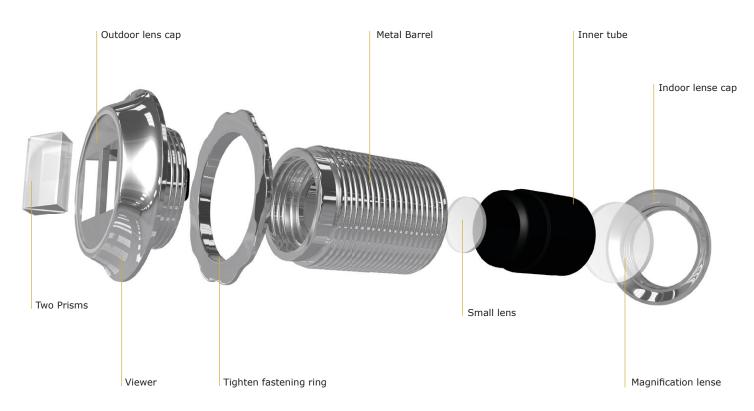

Ensured to give crystal clear performance for years of safe, secure use

Suited for door thicknesses between 55-62mm

Has a 38mm barrel

Up to a 5 year inland coating guarantee on standard finishes