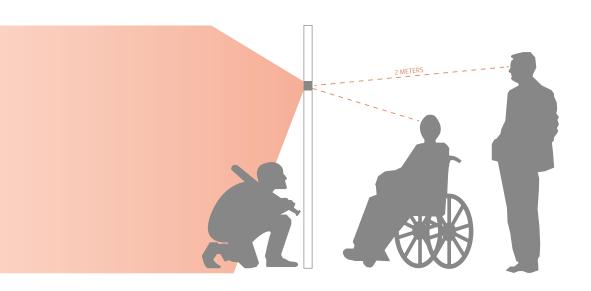

The wheelchair friendly Secure to View door viewers have an ultra wide angle lens, which provides a wider viewing angle than any door view on the market, meaning that the user can even see anyone who may be crouching or hiding under the door. This is also effective from a distance of 2 metres:

Designed for people with sight difficulties, the elderly and wheelchair users

Ultra wide angle lens – see people who are even hiding or crouching under the door

Can see who is at the door from up to 2 metres away – ideal if you are in a wheelchair