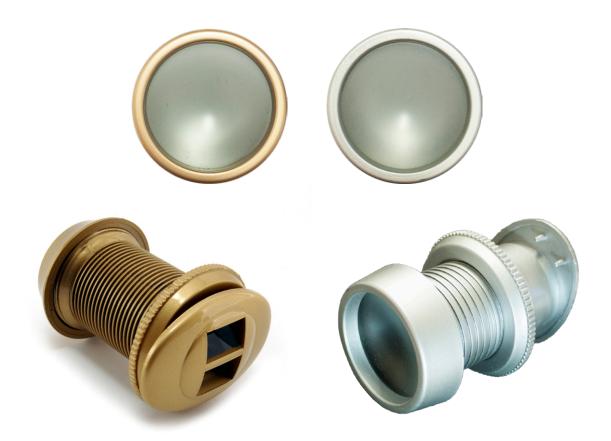

## PLASTIC ULTRA WIDE ANGLE SECURE TO VIEW DOOR VIEWERS

Featuring a number of impressive designs and numerous finishes the Secure to View Door Viewers range at UAP Ltd have been designed to provide a clear view for people with sight difficulties, the elderly and wheelchair users!

The wheelchair friendly Secure to View door viewers have an ultra wide angle lens, which provides a wider viewing angle than any door view on the market, meaning that the user can even see anyone who may be crouching or hiding under the door. This is also effective from a distance of 2 metres:

Designed for people with sight difficulties, the elderly and wheelchair users

Ultra wide angle lens – see people who are even hiding or crouching under the door

Can see who is at the door from up to 2 metres away – ideal if you are in a wheelchair

## PLASTIC ULTRA WIDE ANGLE SECURE TO VIEW DOOR VIEWERS

| Finish               | Product Code | Material<br>Construction | Privacy Cover<br>Included | PVD<br>Head | Lens    | Coating<br>Guarantee |
|----------------------|--------------|--------------------------|---------------------------|-------------|---------|----------------------|
| Gold Plastic Frame   | STVG         | Plastic                  | No                        | Yes         | Plastic | 5 Years Inland       |
| Silver Plastic Frame | STVS         | Plastic                  | No                        | Yes         | Plastic | 5 Years Inland       |