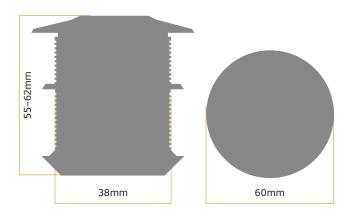

Ensured to give crystal clear performance for years of safe, secure use

Suited for door thicknesses between 55-62mm

Has a 38mm barrel

Up to a 5 year inland coating guarantee on standard finishes